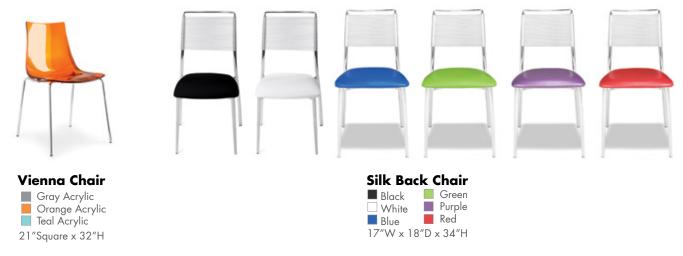

### **STANDARD BOOTH FURNISHINGS & ACCESSORIES ORDER FORM**

|                                                                                                                                                                    | ISCOUNT<br>RATES | STANDARD<br>RATES                  | AMT.      | QTY.                                                                 |                   | DISCOUNT<br>RATES | STANDARD<br>RATES            | AMT.   |
|--------------------------------------------------------------------------------------------------------------------------------------------------------------------|------------------|------------------------------------|-----------|----------------------------------------------------------------------|-------------------|-------------------|------------------------------|--------|
| SEATING                                                                                                                                                            |                  |                                    |           | DI                                                                   | RAPED DISPLA      | Y TABLES - 30     | " HIGH                       |        |
| Upholstered Arm Chair (black only)<br>Side Chair (black only)                                                                                                      |                  | \$69.70<br>55.35                   |           | Price includes white<br>Circle color: Blue<br>**IF NO COLOR          | Black Burgundy    | Purple Gray Red   |                              |        |
| Padded Stool ( <b>black only</b> )                                                                                                                                 |                  | 73.40                              |           | 2' x 6' x                                                            | 30"<br>30"<br>30" |                   | \$111.05<br>131.90<br>154.55 |        |
| ACCESSORIE                                                                                                                                                         | 2S               |                                    |           |                                                                      | Drape             |                   | 40.00                        |        |
| <ul> <li>Cocktail Table (18" h x 24" rd)</li> <li>Round Pedestal Table (30"h x 30"rd)</li> <li>Round Pedestal Table (42"h x 30"rd)</li> <li>Wastebasket</li> </ul> | 87.05<br>104.40  | 69.70<br>108.85<br>130.50<br>20.90 |           | DRAPH<br>Price includes white<br>Circle color: Blue<br>**IF NO COLOR | Black Burgundy    | Purple Gray Red   | Teal White                   | Hunter |
| Easel<br>Chrome Sign Frame (22" x 28")                                                                                                                             |                  | 41.80<br>86.95                     |           | 2' x 4' x                                                            | 42"               | 117 75            | 142.30                       |        |
| Bag Holder                                                                                                                                                         |                  | 108.75                             |           |                                                                      | 42"               |                   | 161.80                       |        |
| 8' Stanchion                                                                                                                                                       |                  | 31.90                              |           |                                                                      | 42"               |                   | 182.10                       |        |
| Crossbar                                                                                                                                                           |                  | 31.90                              |           |                                                                      | Drape             |                   | 40.00                        |        |
| Garment Rack                                                                                                                                                       |                  | 94.20                              |           |                                                                      | 51upe             |                   | 10.00                        |        |
| <ul> <li>Literature Rack</li> <li>3' Black Stanchion/Pull out Tape</li> </ul>                                                                                      | 86.95            | 108.75<br>77.70                    |           | UND                                                                  | RAPED DISPLA      | AY TABLES - 3     | 0" HIGH                      |        |
| (7 1/2 ft. lengths)<br>8' Special Background                                                                                                                       | 15 000           | 20.000                             |           | 2' x 4' x                                                            | 30"               | 40.60             | 50.80                        |        |
| e color: Blue Black Burgundy Purple Gray Ro                                                                                                                        |                  |                                    | ter Green |                                                                      | 30"               |                   | 59.45                        |        |
| 3' Special Siderails<br>color: Blue Black Burgundy Purple Gray R                                                                                                   | 10.00ft.         | 15.00ft.                           |           |                                                                      | 30"               |                   | 69.65                        |        |
| DRAPED RISER                                                                                                                                                       | S                |                                    |           | UND                                                                  | RAPED DISPL       | AY TABLES - 4     | 2" HIGH                      |        |
|                                                                                                                                                                    | S.               |                                    |           | 2' x 4' x 4                                                          | 42"               | 52.75             | 64.45                        |        |
|                                                                                                                                                                    |                  |                                    |           |                                                                      | 42"               |                   | 73.10                        |        |
| iite Vinyl                                                                                                                                                         |                  |                                    |           | A                                                                    | ·                 |                   | 10.10                        |        |
| ite Vinyl 4' One Step3 6' One Step4                                                                                                                                | 39.25            | 49.10 59.15                        |           | 2' x 8' x 4                                                          | 42"               | 68 70             | 85.30                        |        |