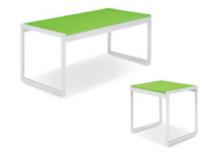

### **STANDARD BOOTH FURNISHINGS & ACCESSORIES ORDER FORM**

|                                                                                                                                                                    | ISCOUNT<br>RATES | STANDARD<br>RATES                  | AMT.      | QTY.                                                                 |                   | DISCOUNT<br>RATES | STANDARD<br>RATES            | AMT.   |
|--------------------------------------------------------------------------------------------------------------------------------------------------------------------|------------------|------------------------------------|-----------|----------------------------------------------------------------------|-------------------|-------------------|------------------------------|--------|
| SEATING                                                                                                                                                            |                  |                                    |           | DI                                                                   | RAPED DISPLA      | Y TABLES - 30     | " HIGH                       |        |
| Upholstered Arm Chair (black only)<br>Side Chair (black only)                                                                                                      |                  | \$69.70<br>55.35                   |           | Price includes white<br>Circle color: Blue<br>**IF NO COLOR          | Black Burgundy    | Purple Gray Red   |                              |        |
| Padded Stool ( <b>black only</b> )                                                                                                                                 |                  | 73.40                              |           | 2' x 6' x                                                            | 30"<br>30"<br>30" |                   | \$111.05<br>131.90<br>154.55 |        |
| ACCESSORIE                                                                                                                                                         | 2S               |                                    |           |                                                                      | Drape             |                   | 40.00                        |        |
| <ul> <li>Cocktail Table (18" h x 24" rd)</li> <li>Round Pedestal Table (30"h x 30"rd)</li> <li>Round Pedestal Table (42"h x 30"rd)</li> <li>Wastebasket</li> </ul> | 87.05<br>104.40  | 69.70<br>108.85<br>130.50<br>20.90 |           | DRAPH<br>Price includes white<br>Circle color: Blue<br>**IF NO COLOR | Black Burgundy    | Purple Gray Red   | Teal White                   | Hunter |
| Easel<br>Chrome Sign Frame (22" x 28")                                                                                                                             |                  | 41.80<br>86.95                     |           | 2' x 4' x                                                            | 42"               | 117 75            | 142.30                       |        |
| Bag Holder                                                                                                                                                         |                  | 108.75                             |           |                                                                      | 42"               |                   | 161.80                       |        |
| 8' Stanchion                                                                                                                                                       |                  | 31.90                              |           |                                                                      | 42"               |                   | 182.10                       |        |
| Crossbar                                                                                                                                                           |                  | 31.90                              |           |                                                                      | Drape             |                   | 40.00                        |        |
| Garment Rack                                                                                                                                                       |                  | 94.20                              |           |                                                                      | 51upe             |                   | 10.00                        |        |
| <ul> <li>Literature Rack</li> <li>3' Black Stanchion/Pull out Tape</li> </ul>                                                                                      | 86.95            | 108.75<br>77.70                    |           | UND                                                                  | RAPED DISPLA      | AY TABLES - 3     | 0" HIGH                      |        |
| (7 1/2 ft. lengths)<br>8' Special Background                                                                                                                       | 15 000           | 20.000                             |           | 2' x 4' x                                                            | 30"               | 40.60             | 50.80                        |        |
| e color: Blue Black Burgundy Purple Gray Ro                                                                                                                        |                  |                                    | ter Green |                                                                      | 30"               |                   | 59.45                        |        |
| 3' Special Siderails<br>color: Blue Black Burgundy Purple Gray R                                                                                                   | 10.00ft.         | 15.00ft.                           |           |                                                                      | 30"               |                   | 69.65                        |        |
| DRAPED RISER                                                                                                                                                       | S                |                                    |           | UND                                                                  | RAPED DISPL       | AY TABLES - 4     | 2" HIGH                      |        |
|                                                                                                                                                                    | S.               |                                    |           | 2' x 4' x 4                                                          | 42"               | 52.75             | 64.45                        |        |
|                                                                                                                                                                    |                  |                                    |           |                                                                      | 42"               |                   | 73.10                        |        |
| iite Vinyl                                                                                                                                                         |                  |                                    |           | A                                                                    | ·                 |                   | 10.10                        |        |
| ite Vinyl 4' One Step3 6' One Step4                                                                                                                                | 39.25            | 49.10 59.15                        |           | 2' x 8' x 4                                                          | 42"               | 68 70             | 85.30                        |        |