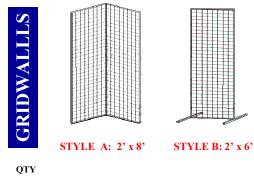

#### STYLE A:

ORDER 2'x8' GRIDS IF YOU ARE PLANNING TO STRING THE GRIDS TOGETHER. **MINIMUM ORDER 2 GRIDS** 

#### **STYLE B:**

ORDER 2'x6'GRID WITH FEET FOR A SINGLE FREE STANDING GRID.

PLEASE SUPPLY DIAGRAM OF LOCATION IN BOOTH FOR SET-UP

NOTE: NO GRID CAN BE HUNG OFF THE BOOTH EQUIPMENT DRAPE.

HOOKS TO BE SUPPLIED BY EXHIBITOR

| QTY |                                                                 | DISCOUNT<br>RATE | STANDARD<br>RATE | AMOUNT |
|-----|-----------------------------------------------------------------|------------------|------------------|--------|
|     | 2' x 8' Grid (Minimum order (2) Grids)<br>2' x 6' Grid (w/feet) |                  | \$67.00<br>80.90 |        |