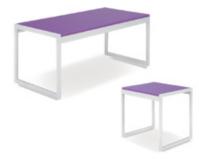

### **STANDARD BOOTH FURNISHINGS & ACCESSORIES ORDER FORM**

|                                                                                                                                                                    | ISCOUNT<br>RATES | STANDARD<br>RATES                  | AMT.      | QTY.                                                                 |                   | DISCOUNT<br>RATES | STANDARD<br>RATES            | AMT.   |
|--------------------------------------------------------------------------------------------------------------------------------------------------------------------|------------------|------------------------------------|-----------|----------------------------------------------------------------------|-------------------|-------------------|------------------------------|--------|
| SEATING                                                                                                                                                            |                  |                                    |           | DI                                                                   | RAPED DISPLA      | Y TABLES - 30     | " HIGH                       |        |
| Upholstered Arm Chair (black only)<br>Side Chair (black only)                                                                                                      |                  | \$69.70<br>55.35                   |           | Price includes white<br>Circle color: Blue<br>**IF NO COLOR          | Black Burgundy    | Purple Gray Red   |                              |        |
| Padded Stool ( <b>black only</b> )                                                                                                                                 |                  | 73.40                              |           | 2' x 6' x                                                            | 30"<br>30"<br>30" |                   | \$111.05<br>131.90<br>154.55 |        |
| ACCESSORIE                                                                                                                                                         | 2S               |                                    |           |                                                                      | Drape             |                   | 40.00                        |        |
| <ul> <li>Cocktail Table (18" h x 24" rd)</li> <li>Round Pedestal Table (30"h x 30"rd)</li> <li>Round Pedestal Table (42"h x 30"rd)</li> <li>Wastebasket</li> </ul> | 87.05<br>104.40  | 69.70<br>108.85<br>130.50<br>20.90 |           | DRAPH<br>Price includes white<br>Circle color: Blue<br>**IF NO COLOR | Black Burgundy    | Purple Gray Red   | Teal White                   | Hunter |
| Easel<br>Chrome Sign Frame (22" x 28")                                                                                                                             |                  | 41.80<br>86.95                     |           | 2' x 4' x                                                            | 42"               | 117 75            | 142.30                       |        |
| Bag Holder                                                                                                                                                         |                  | 108.75                             |           |                                                                      | 42"               |                   | 161.80                       |        |
| 8' Stanchion                                                                                                                                                       |                  | 31.90                              |           |                                                                      | 42"               |                   | 182.10                       |        |
| Crossbar                                                                                                                                                           |                  | 31.90                              |           |                                                                      | Drape             |                   | 40.00                        |        |
| Garment Rack                                                                                                                                                       |                  | 94.20                              |           |                                                                      | 51upe             |                   | 10.00                        |        |
| <ul> <li>Literature Rack</li> <li>3' Black Stanchion/Pull out Tape</li> </ul>                                                                                      | 86.95            | 108.75<br>77.70                    |           | UND                                                                  | RAPED DISPLA      | AY TABLES - 3     | 0" HIGH                      |        |
| (7 1/2 ft. lengths)<br>8' Special Background                                                                                                                       | 15 000           | 20.000                             |           | 2' x 4' x                                                            | 30"               | 40.60             | 50.80                        |        |
| e color: Blue Black Burgundy Purple Gray Ro                                                                                                                        |                  |                                    | ter Green |                                                                      | 30"               |                   | 59.45                        |        |
| 3' Special Siderails<br>color: Blue Black Burgundy Purple Gray R                                                                                                   | 10.00ft.         | 15.00ft.                           |           |                                                                      | 30"               |                   | 69.65                        |        |
| DRAPED RISER                                                                                                                                                       | S                |                                    |           | UND                                                                  | RAPED DISPL       | AY TABLES - 4     | 2" HIGH                      |        |
|                                                                                                                                                                    | S.               |                                    |           | 2' x 4' x 4                                                          | 42"               | 52.75             | 64.45                        |        |
|                                                                                                                                                                    |                  |                                    |           |                                                                      | 42"               |                   | 73.10                        |        |
| iite Vinyl                                                                                                                                                         |                  |                                    |           | A                                                                    | ·                 |                   | 10.10                        |        |
| ite Vinyl 4' One Step3 6' One Step4                                                                                                                                | 39.25            | 49.10 59.15                        |           | 2' x 8' x 4                                                          | 42"               | 68 70             | 85.30                        |        |