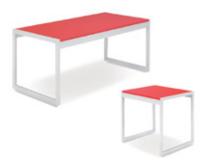

### **STANDARD BOOTH FURNISHINGS & ACCESSORIES ORDER FORM**

|                                                                                                                                                                    | ISCOUNT<br>RATES | STANDARD<br>RATES                  | AMT.      | QTY.                                                                 |                   | DISCOUNT<br>RATES | STANDARD<br>RATES            | AMT.   |
|--------------------------------------------------------------------------------------------------------------------------------------------------------------------|------------------|------------------------------------|-----------|----------------------------------------------------------------------|-------------------|-------------------|------------------------------|--------|
| SEATING                                                                                                                                                            |                  |                                    |           | DI                                                                   | RAPED DISPLA      | Y TABLES - 30     | " HIGH                       |        |
| Upholstered Arm Chair (black only)<br>Side Chair (black only)                                                                                                      |                  | \$69.70<br>55.35                   |           | Price includes white<br>Circle color: Blue<br>**IF NO COLOR          | Black Burgundy    | Purple Gray Red   |                              |        |
| Padded Stool ( <b>black only</b> )                                                                                                                                 |                  | 73.40                              |           | 2' x 6' x                                                            | 30"<br>30"<br>30" |                   | \$111.05<br>131.90<br>154.55 |        |
| ACCESSORIE                                                                                                                                                         | 2S               |                                    |           |                                                                      | Drape             |                   | 40.00                        |        |
| <ul> <li>Cocktail Table (18" h x 24" rd)</li> <li>Round Pedestal Table (30"h x 30"rd)</li> <li>Round Pedestal Table (42"h x 30"rd)</li> <li>Wastebasket</li> </ul> | 87.05<br>104.40  | 69.70<br>108.85<br>130.50<br>20.90 |           | DRAPH<br>Price includes white<br>Circle color: Blue<br>**IF NO COLOR | Black Burgundy    | Purple Gray Red   | Teal White                   | Hunter |
| Easel<br>Chrome Sign Frame (22" x 28")                                                                                                                             |                  | 41.80<br>86.95                     |           | 2' x 4' x                                                            | 42"               | 117 75            | 142.30                       |        |
| Bag Holder                                                                                                                                                         |                  | 108.75                             |           |                                                                      | 42"               |                   | 161.80                       |        |
| 8' Stanchion                                                                                                                                                       |                  | 31.90                              |           |                                                                      | 42"               |                   | 182.10                       |        |
| Crossbar                                                                                                                                                           |                  | 31.90                              |           |                                                                      | Drape             |                   | 40.00                        |        |
| Garment Rack                                                                                                                                                       |                  | 94.20                              |           |                                                                      | 51upe             |                   | 10.00                        |        |
| <ul> <li>Literature Rack</li> <li>3' Black Stanchion/Pull out Tape</li> </ul>                                                                                      | 86.95            | 108.75<br>77.70                    |           | UND                                                                  | RAPED DISPLA      | AY TABLES - 3     | 0" HIGH                      |        |
| (7 1/2 ft. lengths)<br>8' Special Background                                                                                                                       | 15 000           | 20.000                             |           | 2' x 4' x                                                            | 30"               | 40.60             | 50.80                        |        |
| e color: Blue Black Burgundy Purple Gray Ro                                                                                                                        |                  |                                    | ter Green |                                                                      | 30"               |                   | 59.45                        |        |
| 3' Special Siderails<br>color: Blue Black Burgundy Purple Gray R                                                                                                   | 10.00ft.         | 15.00ft.                           |           |                                                                      | 30"               |                   | 69.65                        |        |
| DRAPED RISER                                                                                                                                                       | S                |                                    |           | UND                                                                  | RAPED DISPL       | AY TABLES - 4     | 2" HIGH                      |        |
|                                                                                                                                                                    | S.               |                                    |           | 2' x 4' x 4                                                          | 42"               | 52.75             | 64.45                        |        |
|                                                                                                                                                                    |                  |                                    |           |                                                                      | 42"               |                   | 73.10                        |        |
| iite Vinyl                                                                                                                                                         |                  |                                    |           | A                                                                    | ·                 |                   | 10.10                        |        |
| ite Vinyl 4' One Step3 6' One Step4                                                                                                                                | 39.25            | 49.10 59.15                        |           | 2' x 8' x 4                                                          | 42"               | 68 70             | 85.30                        |        |