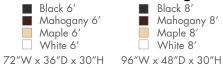

### **STANDARD BOOTH FURNISHINGS & ACCESSORIES ORDER FORM**

|                                                                                                                                                                    | ISCOUNT<br>RATES | STANDARD<br>RATES                  | AMT.      | QTY.                                                                 |                   | DISCOUNT<br>RATES | STANDARD<br>RATES            | AMT.   |
|--------------------------------------------------------------------------------------------------------------------------------------------------------------------|------------------|------------------------------------|-----------|----------------------------------------------------------------------|-------------------|-------------------|------------------------------|--------|
| SEATING                                                                                                                                                            |                  |                                    |           | DI                                                                   | RAPED DISPLA      | Y TABLES - 30     | " HIGH                       |        |
| Upholstered Arm Chair (black only)<br>Side Chair (black only)                                                                                                      |                  | \$69.70<br>55.35                   |           | Price includes white<br>Circle color: Blue<br>**IF NO COLOR          | Black Burgundy    | Purple Gray Red   |                              |        |
| Padded Stool ( <b>black only</b> )                                                                                                                                 |                  | 73.40                              |           | 2' x 6' x                                                            | 30"<br>30"<br>30" |                   | \$111.05<br>131.90<br>154.55 |        |
| ACCESSORIE                                                                                                                                                         | 2S               |                                    |           |                                                                      | Drape             |                   | 40.00                        |        |
| <ul> <li>Cocktail Table (18" h x 24" rd)</li> <li>Round Pedestal Table (30"h x 30"rd)</li> <li>Round Pedestal Table (42"h x 30"rd)</li> <li>Wastebasket</li> </ul> | 87.05<br>104.40  | 69.70<br>108.85<br>130.50<br>20.90 |           | DRAPH<br>Price includes white<br>Circle color: Blue<br>**IF NO COLOR | Black Burgundy    | Purple Gray Red   | Teal White                   | Hunter |
| Easel<br>Chrome Sign Frame (22" x 28")                                                                                                                             |                  | 41.80<br>86.95                     |           | 2' x 4' x                                                            | 42"               | 117 75            | 142.30                       |        |
| Bag Holder                                                                                                                                                         |                  | 108.75                             |           |                                                                      | 42"               |                   | 161.80                       |        |
| 8' Stanchion                                                                                                                                                       |                  | 31.90                              |           |                                                                      | 42"               |                   | 182.10                       |        |
| Crossbar                                                                                                                                                           |                  | 31.90                              |           |                                                                      | Drape             |                   | 40.00                        |        |
| Garment Rack                                                                                                                                                       |                  | 94.20                              |           |                                                                      | 51upe             |                   | 10.00                        |        |
| <ul> <li>Literature Rack</li> <li>3' Black Stanchion/Pull out Tape</li> </ul>                                                                                      | 86.95            | 108.75<br>77.70                    |           | UND                                                                  | RAPED DISPLA      | AY TABLES - 3     | 0" HIGH                      |        |
| (7 1/2 ft. lengths)<br>8' Special Background                                                                                                                       | 15 000           | 20.000                             |           | 2' x 4' x                                                            | 30"               | 40.60             | 50.80                        |        |
| e color: Blue Black Burgundy Purple Gray Ro                                                                                                                        |                  |                                    | ter Green |                                                                      | 30"               |                   | 59.45                        |        |
| 3' Special Siderails<br>color: Blue Black Burgundy Purple Gray R                                                                                                   | 10.00ft.         | 15.00ft.                           |           |                                                                      | 30"               |                   | 69.65                        |        |
| DRAPED RISER                                                                                                                                                       | S                |                                    |           | UND                                                                  | RAPED DISPL       | AY TABLES - 4     | 2" HIGH                      |        |
|                                                                                                                                                                    | S.               |                                    |           | 2' x 4' x 4                                                          | 42"               | 52.75             | 64.45                        |        |
|                                                                                                                                                                    |                  |                                    |           |                                                                      | 42"               |                   | 73.10                        |        |
| iite Vinyl                                                                                                                                                         |                  |                                    |           | A                                                                    | ·                 |                   | 10.10                        |        |
| ite Vinyl 4' One Step3 6' One Step4                                                                                                                                | 39.25            | 49.10 59.15                        |           | 2' x 8' x 4                                                          | 42"               | 68 70             | 85.30                        |        |