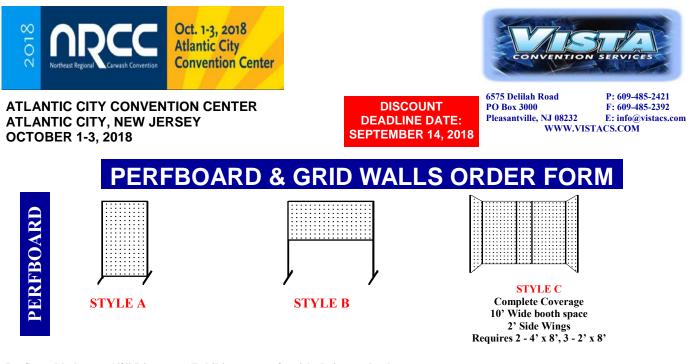

MAIL OR FAX TO VISTA CONVENTION SERVICES BEFORE DEADLINE DATE

Perfboard holes are 1/8" Diameter. Exhibitors must furnish their own hooks.

INDICATE STYLE REQUIRED: A - Vertical B - Horizontal C - Complete Booth Coverage - Number of panels required depends on booth size.

Rental price includes delivery to booth space, installation only where specified, and removal at close of show.

| QUANTITY OF FRAMED PANELS REQUIRED:                         | DISCOUNT<br>RATE | STANDARD<br>RATE   | AMOUNT |
|-------------------------------------------------------------|------------------|--------------------|--------|
| 4' x 8' Panel (white)           2' x 8' Panel (white)       |                  | \$165.25<br>119.50 |        |
| Perfboard Shelving - 8" Wide<br>4' Long (hardware supplied) |                  | 35.10              |        |

#### STYLE A:

ORDER 2'x8' GRIDS IF YOU ARE PLANNING TO STRING THE GRIDS TOGETHER. **MINIMUM ORDER 2 GRIDS** 

#### **STYLE B:**

ORDER 2'x6'GRID WITH FEET FOR A SINGLE FREE STANDING GRID.

PLEASE SUPPLY DIAGRAM OF LOCATION IN BOOTH FOR SET-UP

NOTE: NO GRID CAN BE HUNG OFF THE BOOTH EQUIPMENT DRAPE.

HOOKS TO BE SUPPLIED BY EXHIBITOR