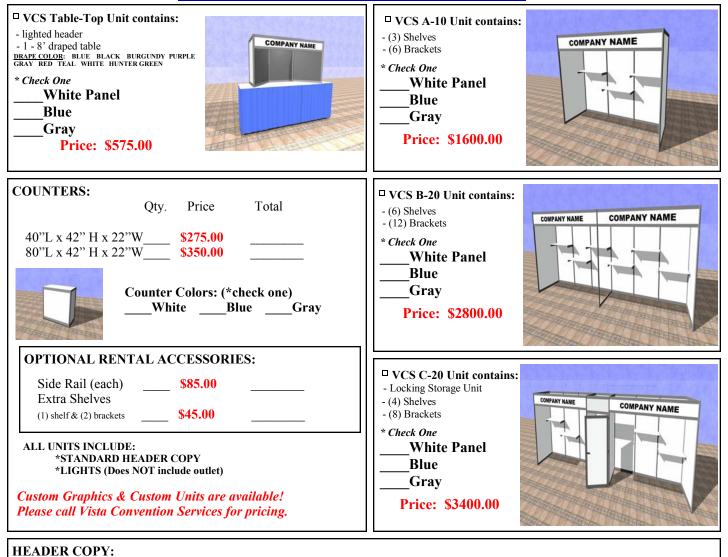

### **VCS MODULAR RENTAL UNITS**

CANCELLATION POLICY: ALL Units cancelled after orders have been received will be charged at 100% of original price.

SUBJECT TO NJ SALES TAX (6.625%) FULL PAYMENT MUST ACCOMPANY ORDER ATTACH TO PAYMENT & CREDIT CARD AUTHORIZATION FORM