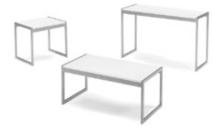

### **STANDARD BOOTH FURNISHINGS & ACCESSORIES ORDER FORM**

|                                                                                                                                                                    | ISCOUNT<br>RATES | STANDARD<br>RATES                  | AMT.      | QTY.                                                                 |                   | DISCOUNT<br>RATES | STANDARD<br>RATES            | AMT.   |
|--------------------------------------------------------------------------------------------------------------------------------------------------------------------|------------------|------------------------------------|-----------|----------------------------------------------------------------------|-------------------|-------------------|------------------------------|--------|
| SEATING                                                                                                                                                            |                  |                                    |           | DI                                                                   | RAPED DISPLA      | Y TABLES - 30     | " HIGH                       |        |
| Upholstered Arm Chair (black only)<br>Side Chair (black only)                                                                                                      |                  | \$69.70<br>55.35                   |           | Price includes white<br>Circle color: Blue<br>**IF NO COLOR          | Black Burgundy    | Purple Gray Red   |                              |        |
| Padded Stool ( <b>black only</b> )                                                                                                                                 |                  | 73.40                              |           | 2' x 6' x                                                            | 30"<br>30"<br>30" |                   | \$111.05<br>131.90<br>154.55 |        |
| ACCESSORIE                                                                                                                                                         | 2S               |                                    |           |                                                                      | Drape             |                   | 40.00                        |        |
| <ul> <li>Cocktail Table (18" h x 24" rd)</li> <li>Round Pedestal Table (30"h x 30"rd)</li> <li>Round Pedestal Table (42"h x 30"rd)</li> <li>Wastebasket</li> </ul> | 87.05<br>104.40  | 69.70<br>108.85<br>130.50<br>20.90 |           | DRAPH<br>Price includes white<br>Circle color: Blue<br>**IF NO COLOR | Black Burgundy    | Purple Gray Red   | Teal White                   | Hunter |
| Easel<br>Chrome Sign Frame (22" x 28")                                                                                                                             |                  | 41.80<br>86.95                     |           | 2' x 4' x                                                            | 42"               | 117 75            | 142.30                       |        |
| Bag Holder                                                                                                                                                         |                  | 108.75                             |           |                                                                      | 42"               |                   | 161.80                       |        |
| 8' Stanchion                                                                                                                                                       |                  | 31.90                              |           |                                                                      | 42"               |                   | 182.10                       |        |
| Crossbar                                                                                                                                                           |                  | 31.90                              |           |                                                                      | Drape             |                   | 40.00                        |        |
| Garment Rack                                                                                                                                                       |                  | 94.20                              |           |                                                                      | 51upe             |                   | 10.00                        |        |
| <ul> <li>Literature Rack</li> <li>3' Black Stanchion/Pull out Tape</li> </ul>                                                                                      | 86.95            | 108.75<br>77.70                    |           | UND                                                                  | RAPED DISPLA      | AY TABLES - 3     | 0" HIGH                      |        |
| (7 1/2 ft. lengths)<br>8' Special Background                                                                                                                       | 15 000           | 20.000                             |           | 2' x 4' x                                                            | 30"               | 40.60             | 50.80                        |        |
| e color: Blue Black Burgundy Purple Gray Ro                                                                                                                        |                  |                                    | ter Green |                                                                      | 30"               |                   | 59.45                        |        |
| 3' Special Siderails<br>color: Blue Black Burgundy Purple Gray R                                                                                                   | 10.00ft.         | 15.00ft.                           |           |                                                                      | 30"               |                   | 69.65                        |        |
| DRAPED RISER                                                                                                                                                       | S                |                                    |           | UND                                                                  | RAPED DISPL       | AY TABLES - 4     | 2" HIGH                      |        |
|                                                                                                                                                                    | S.               |                                    |           | 2' x 4' x 4                                                          | 42"               | 52.75             | 64.45                        |        |
|                                                                                                                                                                    |                  |                                    |           |                                                                      | 42"               |                   | 73.10                        |        |
| iite Vinyl                                                                                                                                                         |                  |                                    |           | A                                                                    | ·                 |                   | 10.10                        |        |
| ite Vinyl 4' One Step3 6' One Step4                                                                                                                                | 39.25            | 49.10 59.15                        |           | 2' x 8' x 4                                                          | 42"               | 68 70             | 85.30                        |        |