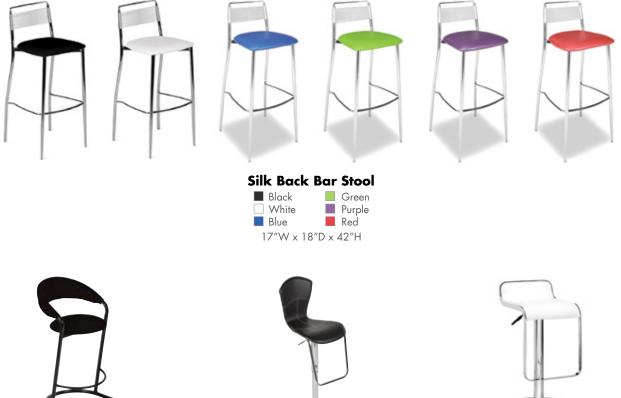

### **STANDARD BOOTH FURNISHINGS & ACCESSORIES ORDER FORM**

|                                                                                                                                                                    | ISCOUNT<br>RATES | STANDARD<br>RATES                  | AMT.      | QTY.                                                                 |                   | DISCOUNT<br>RATES | STANDARD<br>RATES            | AMT.   |
|--------------------------------------------------------------------------------------------------------------------------------------------------------------------|------------------|------------------------------------|-----------|----------------------------------------------------------------------|-------------------|-------------------|------------------------------|--------|
| SEATING                                                                                                                                                            |                  |                                    |           | DI                                                                   | RAPED DISPLA      | Y TABLES - 30     | " HIGH                       |        |
| Upholstered Arm Chair (black only)<br>Side Chair (black only)                                                                                                      |                  | \$69.70<br>55.35                   |           | Price includes white<br>Circle color: Blue<br>**IF NO COLOR          | Black Burgundy    | Purple Gray Red   |                              |        |
| Padded Stool ( <b>black only</b> )                                                                                                                                 |                  | 73.40                              |           | 2' x 6' x                                                            | 30"<br>30"<br>30" |                   | \$111.05<br>131.90<br>154.55 |        |
| ACCESSORIE                                                                                                                                                         | 2S               |                                    |           |                                                                      | Drape             |                   | 40.00                        |        |
| <ul> <li>Cocktail Table (18" h x 24" rd)</li> <li>Round Pedestal Table (30"h x 30"rd)</li> <li>Round Pedestal Table (42"h x 30"rd)</li> <li>Wastebasket</li> </ul> | 87.05<br>104.40  | 69.70<br>108.85<br>130.50<br>20.90 |           | DRAPH<br>Price includes white<br>Circle color: Blue<br>**IF NO COLOR | Black Burgundy    | Purple Gray Red   | Teal White                   | Hunter |
| Easel<br>Chrome Sign Frame (22" x 28")                                                                                                                             |                  | 41.80<br>86.95                     |           | 2' x 4' x                                                            | 42"               | 117 75            | 142.30                       |        |
| Bag Holder                                                                                                                                                         |                  | 108.75                             |           |                                                                      | 42"               |                   | 161.80                       |        |
| 8' Stanchion                                                                                                                                                       |                  | 31.90                              |           |                                                                      | 42"               |                   | 182.10                       |        |
| Crossbar                                                                                                                                                           |                  | 31.90                              |           |                                                                      | Drape             |                   | 40.00                        |        |
| Garment Rack                                                                                                                                                       |                  | 94.20                              |           |                                                                      | 51upe             |                   | 10.00                        |        |
| <ul> <li>Literature Rack</li> <li>3' Black Stanchion/Pull out Tape</li> </ul>                                                                                      | 86.95            | 108.75<br>77.70                    |           | UND                                                                  | RAPED DISPLA      | AY TABLES - 3     | 0" HIGH                      |        |
| (7 1/2 ft. lengths)<br>8' Special Background                                                                                                                       | 15 000           | 20.000                             |           | 2' x 4' x                                                            | 30"               | 40.60             | 50.80                        |        |
| e color: Blue Black Burgundy Purple Gray Ro                                                                                                                        |                  |                                    | ter Green |                                                                      | 30"               |                   | 59.45                        |        |
| 3' Special Siderails<br>color: Blue Black Burgundy Purple Gray R                                                                                                   | 10.00ft.         | 15.00ft.                           |           |                                                                      | 30"               |                   | 69.65                        |        |
| DRAPED RISER                                                                                                                                                       | S                |                                    |           | UND                                                                  | RAPED DISPL       | AY TABLES - 4     | 2" HIGH                      |        |
|                                                                                                                                                                    | S.               |                                    |           | 2' x 4' x 4                                                          | 42"               | 52.75             | 64.45                        |        |
|                                                                                                                                                                    |                  |                                    |           |                                                                      | 42"               |                   | 73.10                        |        |
| iite Vinyl                                                                                                                                                         |                  |                                    |           | A                                                                    | ·                 |                   | 10.10                        |        |
| ite Vinyl 4' One Step3 6' One Step4                                                                                                                                | 39.25            | 49.10 59.15                        |           | 2' x 8' x 4                                                          | 42"               | 68 70             | 85.30                        |        |