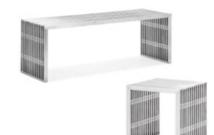

Rental price includes delivery to booth space, installation only where specified, and removal at close of show.

| QUANTITY OF FRAMED PANELS REQUIRED:                         | DISCOUNT<br>RATE | STANDARD<br>RATE   | AMOUNT |
|-------------------------------------------------------------|------------------|--------------------|--------|
| 4' x 8' Panel (white)           2' x 8' Panel (white)       |                  | \$165.25<br>119.50 |        |
| Perfboard Shelving - 8" Wide<br>4' Long (hardware supplied) |                  | 35.10              |        |