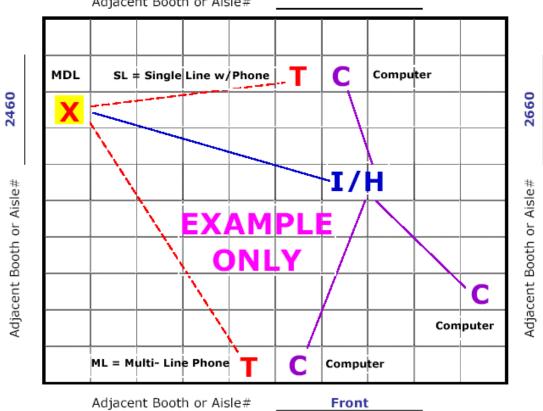

### **SHOW INFORMATION**

Your booth is equipped with the following inventory. Additional equipment is available on the forms enclosed:

### **BOOTH PACKAGE**

| 8' High Backwall - Blue / Gold / Gold / Blue |
|----------------------------------------------|
| 3' High Siderail - Blue                      |
| 7" x 44" Booth ID Sign                       |
| 1 - 8' Draped Table - Blue                   |
| 2 - Side Chairs                              |
| 1 - Wastebasket                              |
| Aisle Carpet - Gray                          |
|                                              |