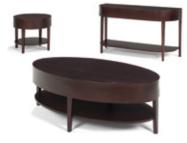

### **STANDARD BOOTH FURNISHINGS & ACCESSORIES ORDER FORM**

|                                                                                                                                                                    | ISCOUNT<br>RATES | STANDARD<br>RATES                  | AMT.      | QTY.                                                                 |                   | DISCOUNT<br>RATES | STANDARD<br>RATES            | AMT.   |
|--------------------------------------------------------------------------------------------------------------------------------------------------------------------|------------------|------------------------------------|-----------|----------------------------------------------------------------------|-------------------|-------------------|------------------------------|--------|
| SEATING                                                                                                                                                            |                  |                                    |           | DI                                                                   | RAPED DISPLA      | Y TABLES - 30     | " HIGH                       |        |
| Upholstered Arm Chair (black only)<br>Side Chair (black only)                                                                                                      |                  | \$69.70<br>55.35                   |           | Price includes white<br>Circle color: Blue<br>**IF NO COLOR          | Black Burgundy    | Purple Gray Red   |                              |        |
| Padded Stool ( <b>black only</b> )                                                                                                                                 |                  | 73.40                              |           | 2' x 6' x                                                            | 30"<br>30"<br>30" |                   | \$111.05<br>131.90<br>154.55 |        |
| ACCESSORIE                                                                                                                                                         | 2S               |                                    |           |                                                                      | Drape             |                   | 40.00                        |        |
| <ul> <li>Cocktail Table (18" h x 24" rd)</li> <li>Round Pedestal Table (30"h x 30"rd)</li> <li>Round Pedestal Table (42"h x 30"rd)</li> <li>Wastebasket</li> </ul> | 87.05<br>104.40  | 69.70<br>108.85<br>130.50<br>20.90 |           | DRAPH<br>Price includes white<br>Circle color: Blue<br>**IF NO COLOR | Black Burgundy    | Purple Gray Red   | Teal White                   | Hunter |
| Easel<br>Chrome Sign Frame (22" x 28")                                                                                                                             |                  | 41.80<br>86.95                     |           | 2' x 4' x                                                            | 42"               | 117 75            | 142.30                       |        |
| Bag Holder                                                                                                                                                         |                  | 108.75                             |           |                                                                      | 42"               |                   | 161.80                       |        |
| 8' Stanchion                                                                                                                                                       |                  | 31.90                              |           |                                                                      | 42"               |                   | 182.10                       |        |
| Crossbar                                                                                                                                                           |                  | 31.90                              |           |                                                                      | Drape             |                   | 40.00                        |        |
| Garment Rack                                                                                                                                                       |                  | 94.20                              |           |                                                                      | 51upe             |                   | 10.00                        |        |
| <ul> <li>Literature Rack</li> <li>3' Black Stanchion/Pull out Tape</li> </ul>                                                                                      | 86.95            | 108.75<br>77.70                    |           | UND                                                                  | RAPED DISPLA      | AY TABLES - 3     | 0" HIGH                      |        |
| (7 1/2 ft. lengths)<br>8' Special Background                                                                                                                       | 15 000           | 20.000                             |           | 2' x 4' x                                                            | 30"               | 40.60             | 50.80                        |        |
| e color: Blue Black Burgundy Purple Gray Ro                                                                                                                        |                  |                                    | ter Green |                                                                      | 30"               |                   | 59.45                        |        |
| 3' Special Siderails<br>color: Blue Black Burgundy Purple Gray R                                                                                                   | 10.00ft.         | 15.00ft.                           |           |                                                                      | 30"               |                   | 69.65                        |        |
| DRAPED RISER                                                                                                                                                       | S                |                                    |           | UND                                                                  | RAPED DISPL       | AY TABLES - 4     | 2" HIGH                      |        |
|                                                                                                                                                                    | S.               |                                    |           | 2' x 4' x 4                                                          | 42"               | 52.75             | 64.45                        |        |
|                                                                                                                                                                    |                  |                                    |           |                                                                      | 42"               |                   | 73.10                        |        |
| iite Vinyl                                                                                                                                                         |                  |                                    |           | A                                                                    | ·                 |                   | 10.10                        |        |
| ite Vinyl 4' One Step3 6' One Step4                                                                                                                                | 39.25            | 49.10 59.15                        |           | 2' x 8' x 4                                                          | 42"               | 68 70             | 85.30                        |        |