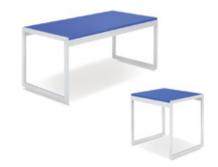

### **STANDARD BOOTH FURNISHINGS & ACCESSORIES ORDER FORM**

|                                                                                                                                                                    | ISCOUNT<br>RATES | STANDARD<br>RATES                  | AMT.      | QTY.                                                                 |                   | DISCOUNT<br>RATES | STANDARD<br>RATES            | AMT.   |
|--------------------------------------------------------------------------------------------------------------------------------------------------------------------|------------------|------------------------------------|-----------|----------------------------------------------------------------------|-------------------|-------------------|------------------------------|--------|
| SEATING                                                                                                                                                            |                  |                                    |           | DI                                                                   | RAPED DISPLA      | Y TABLES - 30     | " HIGH                       |        |
| Upholstered Arm Chair (black only)<br>Side Chair (black only)                                                                                                      |                  | \$69.70<br>55.35                   |           | Price includes white<br>Circle color: Blue<br>**IF NO COLOR          | Black Burgundy    | Purple Gray Red   |                              |        |
| Padded Stool ( <b>black only</b> )                                                                                                                                 |                  | 73.40                              |           | 2' x 6' x                                                            | 30"<br>30"<br>30" |                   | \$111.05<br>131.90<br>154.55 |        |
| ACCESSORIE                                                                                                                                                         | 2S               |                                    |           |                                                                      | Drape             |                   | 40.00                        |        |
| <ul> <li>Cocktail Table (18" h x 24" rd)</li> <li>Round Pedestal Table (30"h x 30"rd)</li> <li>Round Pedestal Table (42"h x 30"rd)</li> <li>Wastebasket</li> </ul> | 87.05<br>104.40  | 69.70<br>108.85<br>130.50<br>20.90 |           | DRAPH<br>Price includes white<br>Circle color: Blue<br>**IF NO COLOR | Black Burgundy    | Purple Gray Red   | Teal White                   | Hunter |
| Easel<br>Chrome Sign Frame (22" x 28")                                                                                                                             |                  | 41.80<br>86.95                     |           | 2' x 4' x                                                            | 42"               | 117 75            | 142.30                       |        |
| Bag Holder                                                                                                                                                         |                  | 108.75                             |           |                                                                      | 42"               |                   | 161.80                       |        |
| 8' Stanchion                                                                                                                                                       |                  | 31.90                              |           |                                                                      | 42"               |                   | 182.10                       |        |
| Crossbar                                                                                                                                                           |                  | 31.90                              |           |                                                                      | Drape             |                   | 40.00                        |        |
| Garment Rack                                                                                                                                                       |                  | 94.20                              |           |                                                                      | 51upe             |                   | 10.00                        |        |
| <ul> <li>Literature Rack</li> <li>3' Black Stanchion/Pull out Tape</li> </ul>                                                                                      | 86.95            | 108.75<br>77.70                    |           | UND                                                                  | RAPED DISPLA      | AY TABLES - 3     | 0" HIGH                      |        |
| (7 1/2 ft. lengths)<br>8' Special Background                                                                                                                       | 15 000           | 20.000                             |           | 2' x 4' x                                                            | 30"               | 40.60             | 50.80                        |        |
| e color: Blue Black Burgundy Purple Gray Ro                                                                                                                        |                  |                                    | ter Green |                                                                      | 30"               |                   | 59.45                        |        |
| 3' Special Siderails<br>color: Blue Black Burgundy Purple Gray R                                                                                                   | 10.00ft.         | 15.00ft.                           |           |                                                                      | 30"               |                   | 69.65                        |        |
| DRAPED RISER                                                                                                                                                       | S                |                                    |           | UND                                                                  | RAPED DISPL       | AY TABLES - 4     | 2" HIGH                      |        |
|                                                                                                                                                                    | S.               |                                    |           | 2' x 4' x 4                                                          | 42"               | 52.75             | 64.45                        |        |
|                                                                                                                                                                    |                  |                                    |           |                                                                      | 42"               |                   | 73.10                        |        |
| iite Vinyl                                                                                                                                                         |                  |                                    |           | A                                                                    | ·                 |                   | 10.10                        |        |
| ite Vinyl 4' One Step3 6' One Step4                                                                                                                                | 39.25            | 49.10 59.15                        |           | 2' x 8' x 4                                                          | 42"               | 68 70             | 85.30                        |        |