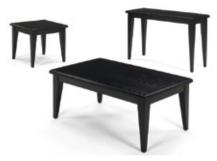

### **STANDARD BOOTH FURNISHINGS & ACCESSORIES ORDER FORM**

|                                                                                                                                                                    | ISCOUNT<br>RATES | STANDARD<br>RATES                  | AMT.      | QTY.                                                                 |                   | DISCOUNT<br>RATES | STANDARD<br>RATES            | AMT.   |
|--------------------------------------------------------------------------------------------------------------------------------------------------------------------|------------------|------------------------------------|-----------|----------------------------------------------------------------------|-------------------|-------------------|------------------------------|--------|
| SEATING                                                                                                                                                            |                  |                                    |           | DI                                                                   | RAPED DISPLA      | Y TABLES - 30     | " HIGH                       |        |
| Upholstered Arm Chair (black only)<br>Side Chair (black only)                                                                                                      |                  | \$69.70<br>55.35                   |           | Price includes white<br>Circle color: Blue<br>**IF NO COLOR          | Black Burgundy    | Purple Gray Red   |                              |        |
| Padded Stool ( <b>black only</b> )                                                                                                                                 |                  | 73.40                              |           | 2' x 6' x                                                            | 30"<br>30"<br>30" |                   | \$111.05<br>131.90<br>154.55 |        |
| ACCESSORIE                                                                                                                                                         | 2S               |                                    |           |                                                                      | Drape             |                   | 40.00                        |        |
| <ul> <li>Cocktail Table (18" h x 24" rd)</li> <li>Round Pedestal Table (30"h x 30"rd)</li> <li>Round Pedestal Table (42"h x 30"rd)</li> <li>Wastebasket</li> </ul> | 87.05<br>104.40  | 69.70<br>108.85<br>130.50<br>20.90 |           | DRAPH<br>Price includes white<br>Circle color: Blue<br>**IF NO COLOR | Black Burgundy    | Purple Gray Red   | Teal White                   | Hunter |
| Easel<br>Chrome Sign Frame (22" x 28")                                                                                                                             |                  | 41.80<br>86.95                     |           | 2' x 4' x                                                            | 42"               | 117 75            | 142.30                       |        |
| Bag Holder                                                                                                                                                         |                  | 108.75                             |           |                                                                      | 42"               |                   | 161.80                       |        |
| 8' Stanchion                                                                                                                                                       |                  | 31.90                              |           |                                                                      | 42"               |                   | 182.10                       |        |
| Crossbar                                                                                                                                                           |                  | 31.90                              |           |                                                                      | Drape             |                   | 40.00                        |        |
| Garment Rack                                                                                                                                                       |                  | 94.20                              |           |                                                                      | 51upe             |                   | 10.00                        |        |
| <ul> <li>Literature Rack</li> <li>3' Black Stanchion/Pull out Tape</li> </ul>                                                                                      | 86.95            | 108.75<br>77.70                    |           | UND                                                                  | RAPED DISPLA      | AY TABLES - 3     | 0" HIGH                      |        |
| (7 1/2 ft. lengths)<br>8' Special Background                                                                                                                       | 15 000           | 20.000                             |           | 2' x 4' x                                                            | 30"               | 40.60             | 50.80                        |        |
| e color: Blue Black Burgundy Purple Gray Ro                                                                                                                        |                  |                                    | ter Green |                                                                      | 30"               |                   | 59.45                        |        |
| 3' Special Siderails<br>color: Blue Black Burgundy Purple Gray R                                                                                                   | 10.00ft.         | 15.00ft.                           |           |                                                                      | 30"               |                   | 69.65                        |        |
| DRAPED RISER                                                                                                                                                       | S                |                                    |           | UND                                                                  | RAPED DISPL       | AY TABLES - 4     | 2" HIGH                      |        |
|                                                                                                                                                                    | S.               |                                    |           | 2' x 4' x 4                                                          | 42"               | 52.75             | 64.45                        |        |
|                                                                                                                                                                    |                  |                                    |           |                                                                      | 42"               |                   | 73.10                        |        |
| iite Vinyl                                                                                                                                                         |                  |                                    |           | A                                                                    | ·                 |                   | 10.10                        |        |
| ite Vinyl 4' One Step3 6' One Step4                                                                                                                                | 39.25            | 49.10 59.15                        |           | 2' x 8' x 4                                                          | 42"               | 68 70             | 85.30                        |        |