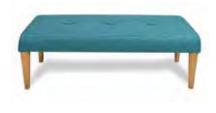

## **STANDARD BOOTH FURNISHINGS & ACCESSORIES ORDER FORM**

| QTY. | DISCOUNT<br>RATES                                                                                                                      | STANDARD<br>RATES         | AMT. | QTY.                                                                                                                     |                                                                                                                                                                             | DISCOUNT<br>RATES                                       | STANDARD<br>RATES                                                     | AMT.         |
|------|----------------------------------------------------------------------------------------------------------------------------------------|---------------------------|------|--------------------------------------------------------------------------------------------------------------------------|-----------------------------------------------------------------------------------------------------------------------------------------------------------------------------|---------------------------------------------------------|-----------------------------------------------------------------------|--------------|
|      | SEATING<br>Upholstered Arm Chair (black only) \$58.70<br>Side Chair (black only)47.40<br>Padded Stool (black only)62.80<br>ACCESSORIES | \$74.00<br>58.70<br>77.80 |      | Circle color: Bl           **IF NO COL          2' x 2          2' x 2          2' x 8                                   | DRAPED DISPLA<br>hite vinyl top & 3 sides<br>ue Black Burgundy I<br>OR IS SELECTED, 1<br>4' x 30"                                                                           | Purple Gray Red<br>SHOW COLORS<br>                      | Teal White                                                            |              |
|      | Cocktail Table (rectangle)                                                                                                             | White Hur<br>15.00ft.     |      | Price includes w<br>Circle color: Bl<br>** <i>IF NO CO</i> .<br>2' x 4<br>2' x 6<br>2' x 8<br>4th Si<br>2' x 4<br>2' x 4 | APED DISPLAY TA<br>hite vinyl top & 3 sides<br>ue Black Burgundy<br><i>LOR IS SELECTED</i><br>' x 42"<br>' x 42"<br>de Drape<br><b>INDRAPED DISPL</b><br>' x 30"<br>' x 30" | Purple Gray Red<br>, SHOW COLOF<br>124.95<br>140.95<br> | Teal White<br><i>S WILL PR</i><br>150.95<br>171.65<br>193.20<br>40.00 | Hunter Green |
| Whit | DRAPED RISERS           te Vinyl           4' One Step           6' One Step           50.90                                           | 52.15<br>62.75            |      | 2' x 4<br>2' x 6                                                                                                         | UNDRAPED DISPL<br>' x 42"<br>' x 42"<br>' x 42"                                                                                                                             |                                                         | 68.35<br>77.60<br>90.50                                               |              |