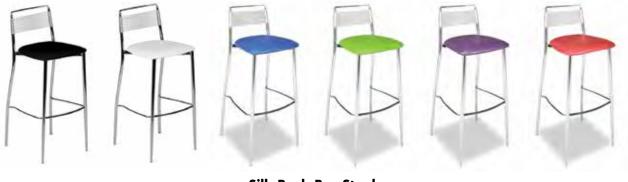

## **STANDARD BOOTH FURNISHINGS & ACCESSORIES ORDER FORM**

| QTY. | DISCOUNT<br>RATES                                                                                                                      | STANDARD<br>RATES         | AMT. | QTY.                                                                                                                     |                                                                                                                                                                             | DISCOUNT<br>RATES                                       | STANDARD<br>RATES                                                     | AMT.         |
|------|----------------------------------------------------------------------------------------------------------------------------------------|---------------------------|------|--------------------------------------------------------------------------------------------------------------------------|-----------------------------------------------------------------------------------------------------------------------------------------------------------------------------|---------------------------------------------------------|-----------------------------------------------------------------------|--------------|
|      | SEATING<br>Upholstered Arm Chair (black only) \$58.70<br>Side Chair (black only)47.40<br>Padded Stool (black only)62.80<br>ACCESSORIES | \$74.00<br>58.70<br>77.80 |      | Circle color: Bl           **IF NO COL          2' x 2          2' x 2          2' x 8                                   | DRAPED DISPLA<br>hite vinyl top & 3 sides<br>ue Black Burgundy I<br>OR IS SELECTED, 1<br>4' x 30"                                                                           | Purple Gray Red<br>SHOW COLORS<br>                      | Teal White                                                            |              |
|      | Cocktail Table (rectangle)                                                                                                             | White Hur<br>15.00ft.     |      | Price includes w<br>Circle color: Bl<br>** <i>IF NO CO</i> .<br>2' x 4<br>2' x 6<br>2' x 8<br>4th Si<br>2' x 4<br>2' x 4 | APED DISPLAY TA<br>hite vinyl top & 3 sides<br>ue Black Burgundy<br><i>LOR IS SELECTED</i><br>' x 42"<br>' x 42"<br>de Drape<br><b>INDRAPED DISPL</b><br>' x 30"<br>' x 30" | Purple Gray Red<br>, SHOW COLOF<br>124.95<br>140.95<br> | Teal White<br><i>S WILL PR</i><br>150.95<br>171.65<br>193.20<br>40.00 | Hunter Green |
| Whit | DRAPED RISERS           te Vinyl           4' One Step           6' One Step           50.90                                           | 52.15<br>62.75            |      | 2' x 4<br>2' x 6                                                                                                         | UNDRAPED DISPL<br>' x 42"<br>' x 42"<br>' x 42"                                                                                                                             |                                                         | 68.35<br>77.60<br>90.50                                               |              |