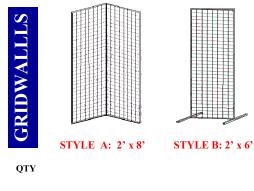

#### STYLE A:

ORDER 2'x8' GRIDS IF YOU ARE PLANNING TO STRING THE GRIDS TOGETHER. MINIMUM ORDER 2 GRIDS

**STYLE B:** 

ORDER 2'x6'GRID WITH FEET FOR A SINGLE FREE STANDING GRID.

PLEASE SUPPLY DIAGRAM OF LOCATION IN BOOTH FOR SET-UP

NOTE: NO GRID CAN BE HUNG OFF THE BOOTH EQUIPMENT DRAPE.

HOOKS TO BE SUPPLIED BY EXHIBITOR

| QTY | DISCOUNT<br>RATE                       | STANDARD<br>RATE | AMOUNT |
|-----|----------------------------------------|------------------|--------|
|     | 2' x 8' Grid (Minimum order (2) Grids) | \$71.10<br>85.85 |        |