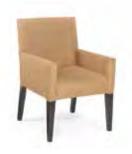

## **STANDARD BOOTH FURNISHINGS & ACCESSORIES ORDER FORM**

| QTY. | DISCOUNT<br>RATES                                                                                                                      | STANDARD<br>RATES         | AMT. | QTY.                                                                                                                     |                                                                                                                                                                             | DISCOUNT<br>RATES                                       | STANDARD<br>RATES                                                     | AMT.         |
|------|----------------------------------------------------------------------------------------------------------------------------------------|---------------------------|------|--------------------------------------------------------------------------------------------------------------------------|-----------------------------------------------------------------------------------------------------------------------------------------------------------------------------|---------------------------------------------------------|-----------------------------------------------------------------------|--------------|
|      | SEATING<br>Upholstered Arm Chair (black only) \$58.70<br>Side Chair (black only)47.40<br>Padded Stool (black only)62.80<br>ACCESSORIES | \$74.00<br>58.70<br>77.80 |      | Circle color: Bl           **IF NO COL          2' x 2          2' x 2          2' x 8                                   | DRAPED DISPLA<br>hite vinyl top & 3 sides<br>ue Black Burgundy I<br>OR IS SELECTED, 1<br>4' x 30"                                                                           | Purple Gray Red<br>SHOW COLORS<br>                      | Teal White                                                            |              |
|      | Cocktail Table (rectangle)                                                                                                             | White Hur<br>15.00ft.     |      | Price includes w<br>Circle color: Bl<br>** <i>IF NO CO</i> .<br>2' x 4<br>2' x 6<br>2' x 8<br>4th Si<br>2' x 4<br>2' x 4 | APED DISPLAY TA<br>hite vinyl top & 3 sides<br>ue Black Burgundy<br><i>LOR IS SELECTED</i><br>' x 42"<br>' x 42"<br>de Drape<br><b>INDRAPED DISPL</b><br>' x 30"<br>' x 30" | Purple Gray Red<br>, SHOW COLOF<br>124.95<br>140.95<br> | Teal White<br><i>S WILL PR</i><br>150.95<br>171.65<br>193.20<br>40.00 | Hunter Green |
| Whit | DRAPED RISERS           te Vinyl           4' One Step           6' One Step           50.90                                           | 52.15<br>62.75            |      | 2' x 4<br>2' x 6                                                                                                         | UNDRAPED DISPL<br>' x 42"<br>' x 42"<br>' x 42"                                                                                                                             |                                                         | 68.35<br>77.60<br>90.50                                               |              |