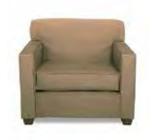

## **STANDARD BOOTH FURNISHINGS & ACCESSORIES ORDER FORM**

| QTY. | DISCOUNT<br>RATES                                                                                                                      | STANDARD<br>RATES         | AMT. | QTY.                                                                                                                     |                                                                                                                                                                             | DISCOUNT<br>RATES                                       | STANDARD<br>RATES                                                     | AMT.         |
|------|----------------------------------------------------------------------------------------------------------------------------------------|---------------------------|------|--------------------------------------------------------------------------------------------------------------------------|-----------------------------------------------------------------------------------------------------------------------------------------------------------------------------|---------------------------------------------------------|-----------------------------------------------------------------------|--------------|
|      | SEATING<br>Upholstered Arm Chair (black only) \$58.70<br>Side Chair (black only)47.40<br>Padded Stool (black only)62.80<br>ACCESSORIES | \$74.00<br>58.70<br>77.80 |      | Circle color: Bl           **IF NO COL          2' x 2          2' x 2          2' x 8                                   | DRAPED DISPLA<br>hite vinyl top & 3 sides<br>ue Black Burgundy I<br>OR IS SELECTED, 1<br>4' x 30"                                                                           | Purple Gray Red<br>SHOW COLORS<br>                      | Teal White                                                            |              |
|      | Cocktail Table (rectangle)                                                                                                             | White Hur<br>15.00ft.     |      | Price includes w<br>Circle color: Bl<br>** <i>IF NO CO</i> .<br>2' x 4<br>2' x 6<br>2' x 8<br>4th Si<br>2' x 4<br>2' x 4 | APED DISPLAY TA<br>hite vinyl top & 3 sides<br>ue Black Burgundy<br><i>LOR IS SELECTED</i><br>' x 42"<br>' x 42"<br>de Drape<br><b>INDRAPED DISPL</b><br>' x 30"<br>' x 30" | Purple Gray Red<br>, SHOW COLOF<br>124.95<br>140.95<br> | Teal White<br><i>S WILL PR</i><br>150.95<br>171.65<br>193.20<br>40.00 | Hunter Green |
| Whit | DRAPED RISERS           te Vinyl           4' One Step           6' One Step           50.90                                           | 52.15<br>62.75            |      | 2' x 4<br>2' x 6                                                                                                         | UNDRAPED DISPL<br>' x 42"<br>' x 42"<br>' x 42"                                                                                                                             |                                                         | 68.35<br>77.60<br>90.50                                               |              |