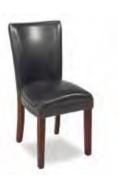

## **STANDARD BOOTH FURNISHINGS & ACCESSORIES ORDER FORM**

| QTY. | DISCOUNT<br>RATES                                                                                                                      | STANDARD<br>RATES         | AMT. | QTY.                                                                                                                     |                                                                                                                                                                             | DISCOUNT<br>RATES                                       | STANDARD<br>RATES                                                     | AMT.         |
|------|----------------------------------------------------------------------------------------------------------------------------------------|---------------------------|------|--------------------------------------------------------------------------------------------------------------------------|-----------------------------------------------------------------------------------------------------------------------------------------------------------------------------|---------------------------------------------------------|-----------------------------------------------------------------------|--------------|
|      | SEATING<br>Upholstered Arm Chair (black only) \$58.70<br>Side Chair (black only)47.40<br>Padded Stool (black only)62.80<br>ACCESSORIES | \$74.00<br>58.70<br>77.80 |      | Circle color: Bl           **IF NO COL          2' x 2          2' x 2          2' x 8                                   | DRAPED DISPLA<br>hite vinyl top & 3 sides<br>ue Black Burgundy I<br>OR IS SELECTED, 1<br>4' x 30"                                                                           | Purple Gray Red<br>SHOW COLORS<br>                      | Teal White                                                            |              |
|      | Cocktail Table (rectangle)                                                                                                             | White Hur<br>15.00ft.     |      | Price includes w<br>Circle color: Bl<br>** <i>IF NO CO</i> .<br>2' x 4<br>2' x 6<br>2' x 8<br>4th Si<br>2' x 4<br>2' x 4 | APED DISPLAY TA<br>hite vinyl top & 3 sides<br>ue Black Burgundy<br><i>LOR IS SELECTED</i><br>' x 42"<br>' x 42"<br>de Drape<br><b>INDRAPED DISPL</b><br>' x 30"<br>' x 30" | Purple Gray Red<br>, SHOW COLOF<br>124.95<br>140.95<br> | Teal White<br><i>S WILL PR</i><br>150.95<br>171.65<br>193.20<br>40.00 | Hunter Green |
| Whit | DRAPED RISERS           te Vinyl           4' One Step           6' One Step           50.90                                           | 52.15<br>62.75            |      | 2' x 4<br>2' x 6                                                                                                         | UNDRAPED DISPL<br>' x 42"<br>' x 42"<br>' x 42"                                                                                                                             |                                                         | 68.35<br>77.60<br>90.50                                               |              |