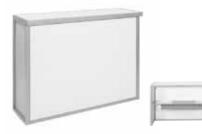

## VCS MODULAR RENTAL UNITS

| <ul> <li>VCS Table-Top Unit contains:         <ul> <li>lighted header</li> <li>1 - 8' draped table</li> <li>DRAFE COLOR: BLUE BLACK BURGUNDY PURPLE GRAY RED TEAL WHITE HUNTER GREEN</li> <li>* Check One</li> <li>White Panel</li> <li>Blue</li> <li>Gray</li> <li>Price: \$575.00</li> </ul> </li> </ul>                                                   | □ VCS A-10 Unit contains:<br>- (3) Shelves<br>- (6) Brackets<br>* Check One<br>White Panel<br>Blue<br>Gray<br>Price: \$1600.00                                | COMPANY NAME                                                                                                                                                                                                                                                                                                                                                                                                                                                                                                                                                                                                                                                                                                                                                                                                                                                                                                                                                                                                                                                                                                                                                                                                                                                                                                                                                                                                                                                                                                                                                                                                                                                                                                                                                                                                                                                                                                                                                                                                                                                                                                                   |
|--------------------------------------------------------------------------------------------------------------------------------------------------------------------------------------------------------------------------------------------------------------------------------------------------------------------------------------------------------------|---------------------------------------------------------------------------------------------------------------------------------------------------------------|--------------------------------------------------------------------------------------------------------------------------------------------------------------------------------------------------------------------------------------------------------------------------------------------------------------------------------------------------------------------------------------------------------------------------------------------------------------------------------------------------------------------------------------------------------------------------------------------------------------------------------------------------------------------------------------------------------------------------------------------------------------------------------------------------------------------------------------------------------------------------------------------------------------------------------------------------------------------------------------------------------------------------------------------------------------------------------------------------------------------------------------------------------------------------------------------------------------------------------------------------------------------------------------------------------------------------------------------------------------------------------------------------------------------------------------------------------------------------------------------------------------------------------------------------------------------------------------------------------------------------------------------------------------------------------------------------------------------------------------------------------------------------------------------------------------------------------------------------------------------------------------------------------------------------------------------------------------------------------------------------------------------------------------------------------------------------------------------------------------------------------|
| COUNTERS:         Qty.       Price       Total         40"L x 42" H x 22"W                                                                                                                                                                                                                                                                                   | □ VCS B-20 Unit contains:<br>- (6) Shelves<br>- (12) Brackets<br>* Check One<br>White Panel<br>Blue<br>Gray<br>Price: \$2800.00                               | COMPANY NAME COMPANY NAME                                                                                                                                                                                                                                                                                                                                                                                                                                                                                                                                                                                                                                                                                                                                                                                                                                                                                                                                                                                                                                                                                                                                                                                                                                                                                                                                                                                                                                                                                                                                                                                                                                                                                                                                                                                                                                                                                                                                                                                                                                                                                                      |
| OPTIONAL RENTAL ACCESSORIES:         Side Rail (each)       \$85.00         Extra Shelves         (1) shelf & (2) brackets       \$45.00         ALL UNITS INCLUDE:         *STANDARD HEADER COPY         *LIGHTS (Does NOT include outlet)         Custom Graphics & Custom Units are available!         Please call Vista Convention Services for pricing. | □ VCS C-20 Unit con-<br>tains:<br>- Locking Storage Unit<br>- (4) Shelves<br>- (8) Brackets<br>* Check One<br>White Panel<br>Blue<br>Gray<br>Price: \$3400.00 | COMPANY NAME<br>COMPANY NAME                                                                                                                                                                                                                                                                                                                                                                                                                                                                                                                                                                                                                                                                                                                                                                                                                                                                                                                                                                                                                                                                                                                                                                                                                                                                                                                                                                                                                                                                                                                                                                                                                                                                                                                                                                                                                                                                                                                                                                                                                                                                                                   |
| HEADER COPY:                                                                                                                                                                                                                                                                                                                                                 |                                                                                                                                                               | And the second design of the s |