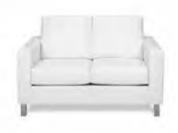

## **STANDARD BOOTH FURNISHINGS & ACCESSORIES ORDER FORM**

| QTY. | DISCOUNT<br>RATES                                                                                                                      | STANDARD<br>RATES         | AMT. | QTY.                                                                                                                     |                                                                                                                                                                             | DISCOUNT<br>RATES                                       | STANDARD<br>RATES                                                     | AMT.         |
|------|----------------------------------------------------------------------------------------------------------------------------------------|---------------------------|------|--------------------------------------------------------------------------------------------------------------------------|-----------------------------------------------------------------------------------------------------------------------------------------------------------------------------|---------------------------------------------------------|-----------------------------------------------------------------------|--------------|
|      | SEATING<br>Upholstered Arm Chair (black only) \$58.70<br>Side Chair (black only)47.40<br>Padded Stool (black only)62.80<br>ACCESSORIES | \$74.00<br>58.70<br>77.80 |      | Circle color: Bl           **IF NO COL          2' x 2          2' x 2          2' x 8                                   | DRAPED DISPLA<br>hite vinyl top & 3 sides<br>ue Black Burgundy I<br>OR IS SELECTED, 1<br>4' x 30"                                                                           | Purple Gray Red<br>SHOW COLORS<br>                      | Teal White                                                            |              |
|      | Cocktail Table (rectangle)                                                                                                             | White Hur<br>15.00ft.     |      | Price includes w<br>Circle color: Bl<br>** <i>IF NO CO</i> .<br>2' x 4<br>2' x 6<br>2' x 8<br>4th Si<br>2' x 4<br>2' x 4 | APED DISPLAY TA<br>hite vinyl top & 3 sides<br>ue Black Burgundy<br><i>LOR IS SELECTED</i><br>' x 42"<br>' x 42"<br>de Drape<br><b>INDRAPED DISPL</b><br>' x 30"<br>' x 30" | Purple Gray Red<br>, SHOW COLOF<br>124.95<br>140.95<br> | Teal White<br><i>S WILL PR</i><br>150.95<br>171.65<br>193.20<br>40.00 | Hunter Green |
| Whit | DRAPED RISERS           te Vinyl           4' One Step           6' One Step           50.90                                           | 52.15<br>62.75            |      | 2' x 4<br>2' x 6                                                                                                         | UNDRAPED DISPL<br>' x 42"<br>' x 42"<br>' x 42"                                                                                                                             |                                                         | 68.35<br>77.60<br>90.50                                               |              |