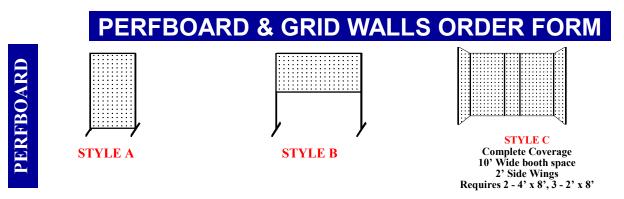

DISCOUNT DEADLINE DATE: SEPTEMBER 20, 2021 6575 Delilah Road PO Box 3000 Pleasantville, NJ 08232 WWW.VIST

toad P: 609-485-2421 F: 609-485-2392 NJ 08232 E: info@vistacs.com WWW.VISTACS.COM

Perfboard holes are 1/8" Diameter. Exhibitors must furnish their own hooks.

INDICATE STYLE REQUIRED: A - Vertical B - Horizontal C - Complete Booth Coverage - Number of panels required depends on booth size.

Rental price includes delivery to booth space, installation only where specified, and removal at close of show.

| QUANTITY OF FRAMED PANELS REQUIRED:                         | DISCOUNT<br>RATE | STANDARD<br>RATE   | AMOUNT |
|-------------------------------------------------------------|------------------|--------------------|--------|
| 4' x 8' Panel (white)           2' x 8' Panel (white)       |                  | \$175.30<br>126.80 |        |
| Perfboard Shelving - 8" Wide<br>4' Long (hardware supplied) |                  | 37.25              |        |

#### STYLE A:

ORDER 2'x8' GRIDS IF YOU ARE PLANNING TO STRING THE GRIDS TOGETHER. MINIMUM ORDER 2 GRIDS

**STYLE B:** 

ORDER 2'x6'GRID WITH FEET FOR A SINGLE FREE STANDING GRID.

PLEASE SUPPLY DIAGRAM OF LOCATION IN BOOTH FOR SET-UP