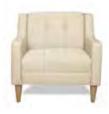

## **STANDARD BOOTH FURNISHINGS & ACCESSORIES ORDER FORM**

| QTY. | DISCOUNT<br>RATES                                                                                                                      | STANDARD<br>RATES         | AMT. | QTY.                                                                                                                     |                                                                                                                                                                             | DISCOUNT<br>RATES                                       | STANDARD<br>RATES                                                     | AMT.         |
|------|----------------------------------------------------------------------------------------------------------------------------------------|---------------------------|------|--------------------------------------------------------------------------------------------------------------------------|-----------------------------------------------------------------------------------------------------------------------------------------------------------------------------|---------------------------------------------------------|-----------------------------------------------------------------------|--------------|
|      | SEATING<br>Upholstered Arm Chair (black only) \$58.70<br>Side Chair (black only)47.40<br>Padded Stool (black only)62.80<br>ACCESSORIES | \$74.00<br>58.70<br>77.80 |      | Circle color: Bl           **IF NO COL          2' x 2          2' x 2          2' x 8                                   | DRAPED DISPLA<br>hite vinyl top & 3 sides<br>ue Black Burgundy I<br>OR IS SELECTED, 1<br>4' x 30"                                                                           | Purple Gray Red<br>SHOW COLORS<br>                      | Teal White                                                            |              |
|      | Cocktail Table (rectangle)                                                                                                             | White Hur<br>15.00ft.     |      | Price includes w<br>Circle color: Bl<br>** <i>IF NO CO</i> .<br>2' x 4<br>2' x 6<br>2' x 8<br>4th Si<br>2' x 4<br>2' x 4 | APED DISPLAY TA<br>hite vinyl top & 3 sides<br>ue Black Burgundy<br><i>LOR IS SELECTED</i><br>' x 42"<br>' x 42"<br>de Drape<br><b>INDRAPED DISPL</b><br>' x 30"<br>' x 30" | Purple Gray Red<br>, SHOW COLOF<br>124.95<br>140.95<br> | Teal White<br><i>S WILL PR</i><br>150.95<br>171.65<br>193.20<br>40.00 | Hunter Green |
| Whit | DRAPED RISERS           te Vinyl           4' One Step           6' One Step           50.90                                           | 52.15<br>62.75            |      | 2' x 4<br>2' x 6                                                                                                         | UNDRAPED DISPL<br>' x 42"<br>' x 42"<br>' x 42"                                                                                                                             |                                                         | 68.35<br>77.60<br>90.50                                               |              |