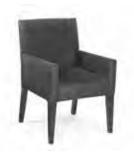

## **STANDARD BOOTH FURNISHINGS & ACCESSORIES ORDER FORM**

| QTY. | DISCOUNT<br>RATES                                                                                                                      | STANDARD<br>RATES         | AMT. | QTY.                                                                                                                     |                                                                                                                                                                             | DISCOUNT<br>RATES                                       | STANDARD<br>RATES                                                     | AMT.         |
|------|----------------------------------------------------------------------------------------------------------------------------------------|---------------------------|------|--------------------------------------------------------------------------------------------------------------------------|-----------------------------------------------------------------------------------------------------------------------------------------------------------------------------|---------------------------------------------------------|-----------------------------------------------------------------------|--------------|
|      | SEATING<br>Upholstered Arm Chair (black only) \$58.70<br>Side Chair (black only)47.40<br>Padded Stool (black only)62.80<br>ACCESSORIES | \$74.00<br>58.70<br>77.80 |      | Circle color: Bl           **IF NO COL          2' x 2          2' x 2          2' x 8                                   | DRAPED DISPLA<br>hite vinyl top & 3 sides<br>ue Black Burgundy I<br>OR IS SELECTED, 1<br>4' x 30"                                                                           | Purple Gray Red<br>SHOW COLORS<br>                      | Teal White                                                            |              |
|      | Cocktail Table (rectangle)                                                                                                             | White Hur<br>15.00ft.     |      | Price includes w<br>Circle color: Bl<br>** <i>IF NO CO</i> .<br>2' x 4<br>2' x 6<br>2' x 8<br>4th Si<br>2' x 4<br>2' x 4 | APED DISPLAY TA<br>hite vinyl top & 3 sides<br>ue Black Burgundy<br><i>LOR IS SELECTED</i><br>' x 42"<br>' x 42"<br>de Drape<br><b>INDRAPED DISPL</b><br>' x 30"<br>' x 30" | Purple Gray Red<br>, SHOW COLOF<br>124.95<br>140.95<br> | Teal White<br><i>S WILL PR</i><br>150.95<br>171.65<br>193.20<br>40.00 | Hunter Green |
| Whit | DRAPED RISERS           te Vinyl           4' One Step           6' One Step           50.90                                           | 52.15<br>62.75            |      | 2' x 4<br>2' x 6                                                                                                         | UNDRAPED DISPL<br>' x 42"<br>' x 42"<br>' x 42"                                                                                                                             |                                                         | 68.35<br>77.60<br>90.50                                               |              |