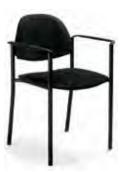

## **STANDARD BOOTH FURNISHINGS & ACCESSORIES ORDER FORM**

| QTY. | DISCOUNT<br>RATES                                                                                                                      | STANDARD<br>RATES         | AMT. | QTY.                                                                                                                     |                                                                                                                                                                             | DISCOUNT<br>RATES                                       | STANDARD<br>RATES                                                     | AMT.         |
|------|----------------------------------------------------------------------------------------------------------------------------------------|---------------------------|------|--------------------------------------------------------------------------------------------------------------------------|-----------------------------------------------------------------------------------------------------------------------------------------------------------------------------|---------------------------------------------------------|-----------------------------------------------------------------------|--------------|
|      | SEATING<br>Upholstered Arm Chair (black only) \$58.70<br>Side Chair (black only)47.40<br>Padded Stool (black only)62.80<br>ACCESSORIES | \$74.00<br>58.70<br>77.80 |      | Circle color: Bl           **IF NO COL          2' x 2          2' x 2          2' x 8                                   | DRAPED DISPLA<br>hite vinyl top & 3 sides<br>ue Black Burgundy I<br>OR IS SELECTED, 1<br>4' x 30"                                                                           | Purple Gray Red<br>SHOW COLORS<br>                      | Teal White                                                            |              |
|      | Cocktail Table (rectangle)                                                                                                             | White Hur<br>15.00ft.     |      | Price includes w<br>Circle color: Bl<br>** <i>IF NO CO</i> .<br>2' x 4<br>2' x 6<br>2' x 8<br>4th Si<br>2' x 4<br>2' x 4 | APED DISPLAY TA<br>hite vinyl top & 3 sides<br>ue Black Burgundy<br><i>LOR IS SELECTED</i><br>' x 42"<br>' x 42"<br>de Drape<br><b>INDRAPED DISPL</b><br>' x 30"<br>' x 30" | Purple Gray Red<br>, SHOW COLOF<br>124.95<br>140.95<br> | Teal White<br><i>S WILL PR</i><br>150.95<br>171.65<br>193.20<br>40.00 | Hunter Green |
| Whit | DRAPED RISERS           te Vinyl           4' One Step           6' One Step           50.90                                           | 52.15<br>62.75            |      | 2' x 4<br>2' x 6                                                                                                         | UNDRAPED DISPL<br>' x 42"<br>' x 42"<br>' x 42"                                                                                                                             |                                                         | 68.35<br>77.60<br>90.50                                               |              |