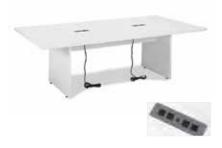

## VCS MODULAR RENTAL UNITS

| <ul> <li>VCS Table-Top Unit contains:         <ul> <li>lighted header</li> <li>1 - 8' draped table</li> <li>DRAFE COLOR: BLUE BLACK BURGUNDY PURPLE GRAY RED TEAL WHITE HUNTER GREEN</li> <li>* Check One</li> <li>White Panel</li> <li>Blue</li> <li>Gray</li> <li>Price: \$575.00</li> </ul> </li> </ul>                                                   | □ VCS A-10 Unit contains:<br>- (3) Shelves<br>- (6) Brackets<br>* Check One<br>White Panel<br>Blue<br>Gray<br>Price: \$1600.00                                | COMPANY NAME                                                                                                                                                                                                                                                                                                                                                                                                                                                                                                                                                                                                                                                                                                                                                                                                                                                                                                                                                                                                                                                                                                                                                                                                                                                                                                                                                                                                                                                                                                                                                                                                                                                                                                                                                                                                                                                                                                                                                                                                                                                                                                                   |
|--------------------------------------------------------------------------------------------------------------------------------------------------------------------------------------------------------------------------------------------------------------------------------------------------------------------------------------------------------------|---------------------------------------------------------------------------------------------------------------------------------------------------------------|--------------------------------------------------------------------------------------------------------------------------------------------------------------------------------------------------------------------------------------------------------------------------------------------------------------------------------------------------------------------------------------------------------------------------------------------------------------------------------------------------------------------------------------------------------------------------------------------------------------------------------------------------------------------------------------------------------------------------------------------------------------------------------------------------------------------------------------------------------------------------------------------------------------------------------------------------------------------------------------------------------------------------------------------------------------------------------------------------------------------------------------------------------------------------------------------------------------------------------------------------------------------------------------------------------------------------------------------------------------------------------------------------------------------------------------------------------------------------------------------------------------------------------------------------------------------------------------------------------------------------------------------------------------------------------------------------------------------------------------------------------------------------------------------------------------------------------------------------------------------------------------------------------------------------------------------------------------------------------------------------------------------------------------------------------------------------------------------------------------------------------|
| COUNTERS:         Qty.       Price       Total         40"L x 42" H x 22"W                                                                                                                                                                                                                                                                                   | □ VCS B-20 Unit contains:<br>- (6) Shelves<br>- (12) Brackets<br>* Check One<br>White Panel<br>Blue<br>Gray<br>Price: \$2800.00                               | COMPANY NAME COMPANY NAME                                                                                                                                                                                                                                                                                                                                                                                                                                                                                                                                                                                                                                                                                                                                                                                                                                                                                                                                                                                                                                                                                                                                                                                                                                                                                                                                                                                                                                                                                                                                                                                                                                                                                                                                                                                                                                                                                                                                                                                                                                                                                                      |
| OPTIONAL RENTAL ACCESSORIES:         Side Rail (each)       \$85.00         Extra Shelves         (1) shelf & (2) brackets       \$45.00         ALL UNITS INCLUDE:         *STANDARD HEADER COPY         *LIGHTS (Does NOT include outlet)         Custom Graphics & Custom Units are available!         Please call Vista Convention Services for pricing. | □ VCS C-20 Unit con-<br>tains:<br>- Locking Storage Unit<br>- (4) Shelves<br>- (8) Brackets<br>* Check One<br>White Panel<br>Blue<br>Gray<br>Price: \$3400.00 | COMPANY NAME<br>COMPANY NAME                                                                                                                                                                                                                                                                                                                                                                                                                                                                                                                                                                                                                                                                                                                                                                                                                                                                                                                                                                                                                                                                                                                                                                                                                                                                                                                                                                                                                                                                                                                                                                                                                                                                                                                                                                                                                                                                                                                                                                                                                                                                                                   |
| HEADER COPY:                                                                                                                                                                                                                                                                                                                                                 |                                                                                                                                                               | And the second design of the s |