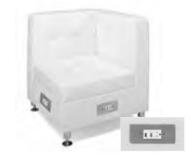

## VCS MODULAR RENTAL UNITS

| <ul> <li>VCS Table-Top Unit contains:         <ul> <li>lighted header</li> <li>1 - 8' draped table</li> <li>DRAFE COLOR: BLUE BLACK BURGUNDY PURPLE GRAY RED TEAL WHITE HUNTER GREEN</li> <li>* Check One</li> <li>White Panel</li> <li>Blue</li> <li>Gray</li> <li>Price: \$575.00</li> </ul> </li> </ul>                                                   | □ VCS A-10 Unit contains:<br>- (3) Shelves<br>- (6) Brackets<br>* Check One<br>White Panel<br>Blue<br>Gray<br>Price: \$1600.00                                | COMPANY NAME                                                                                                                                                                                                                                                                                                                                                                                                                                                                                                                                                                                                                                                                                                                                                                                                                                                                                                                                                                                                                                                                                                                                                                                                                                                                                                                                                                                                                                                                                                                                                                                                                                                                                                                                                                                                                                                                                                                                                                                                                                                                                                                   |
|--------------------------------------------------------------------------------------------------------------------------------------------------------------------------------------------------------------------------------------------------------------------------------------------------------------------------------------------------------------|---------------------------------------------------------------------------------------------------------------------------------------------------------------|--------------------------------------------------------------------------------------------------------------------------------------------------------------------------------------------------------------------------------------------------------------------------------------------------------------------------------------------------------------------------------------------------------------------------------------------------------------------------------------------------------------------------------------------------------------------------------------------------------------------------------------------------------------------------------------------------------------------------------------------------------------------------------------------------------------------------------------------------------------------------------------------------------------------------------------------------------------------------------------------------------------------------------------------------------------------------------------------------------------------------------------------------------------------------------------------------------------------------------------------------------------------------------------------------------------------------------------------------------------------------------------------------------------------------------------------------------------------------------------------------------------------------------------------------------------------------------------------------------------------------------------------------------------------------------------------------------------------------------------------------------------------------------------------------------------------------------------------------------------------------------------------------------------------------------------------------------------------------------------------------------------------------------------------------------------------------------------------------------------------------------|
| COUNTERS:         Qty.       Price       Total         40"L x 42" H x 22"W                                                                                                                                                                                                                                                                                   | □ VCS B-20 Unit contains:<br>- (6) Shelves<br>- (12) Brackets<br>* Check One<br>White Panel<br>Blue<br>Gray<br>Price: \$2800.00                               | COMPANY NAME COMPANY NAME                                                                                                                                                                                                                                                                                                                                                                                                                                                                                                                                                                                                                                                                                                                                                                                                                                                                                                                                                                                                                                                                                                                                                                                                                                                                                                                                                                                                                                                                                                                                                                                                                                                                                                                                                                                                                                                                                                                                                                                                                                                                                                      |
| OPTIONAL RENTAL ACCESSORIES:         Side Rail (each)       \$85.00         Extra Shelves         (1) shelf & (2) brackets       \$45.00         ALL UNITS INCLUDE:         *STANDARD HEADER COPY         *LIGHTS (Does NOT include outlet)         Custom Graphics & Custom Units are available!         Please call Vista Convention Services for pricing. | □ VCS C-20 Unit con-<br>tains:<br>- Locking Storage Unit<br>- (4) Shelves<br>- (8) Brackets<br>* Check One<br>White Panel<br>Blue<br>Gray<br>Price: \$3400.00 | COMPANY NAME<br>COMPANY NAME                                                                                                                                                                                                                                                                                                                                                                                                                                                                                                                                                                                                                                                                                                                                                                                                                                                                                                                                                                                                                                                                                                                                                                                                                                                                                                                                                                                                                                                                                                                                                                                                                                                                                                                                                                                                                                                                                                                                                                                                                                                                                                   |
| HEADER COPY:                                                                                                                                                                                                                                                                                                                                                 |                                                                                                                                                               | And the second design of the s |