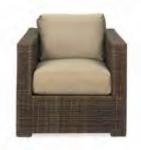

## **STANDARD BOOTH FURNISHINGS & ACCESSORIES ORDER FORM**

| QTY. | DISCOUNT<br>RATES                                                                                                                      | STANDARD<br>RATES         | AMT. | QTY.                                                                                                                     |                                                                                                                                                                             | DISCOUNT<br>RATES                                       | STANDARD<br>RATES                                                     | AMT.         |
|------|----------------------------------------------------------------------------------------------------------------------------------------|---------------------------|------|--------------------------------------------------------------------------------------------------------------------------|-----------------------------------------------------------------------------------------------------------------------------------------------------------------------------|---------------------------------------------------------|-----------------------------------------------------------------------|--------------|
|      | SEATING<br>Upholstered Arm Chair (black only) \$58.70<br>Side Chair (black only)47.40<br>Padded Stool (black only)62.80<br>ACCESSORIES | \$74.00<br>58.70<br>77.80 |      | Circle color: Bl           **IF NO COL          2' x 2          2' x 2          2' x 8                                   | DRAPED DISPLA<br>hite vinyl top & 3 sides<br>ue Black Burgundy I<br>OR IS SELECTED, 1<br>4' x 30"                                                                           | Purple Gray Red<br>SHOW COLORS<br>                      | Teal White                                                            |              |
|      | Cocktail Table (rectangle)                                                                                                             | White Hur<br>15.00ft.     |      | Price includes w<br>Circle color: Bl<br>** <i>IF NO CO</i> .<br>2' x 4<br>2' x 6<br>2' x 8<br>4th Si<br>2' x 4<br>2' x 4 | APED DISPLAY TA<br>hite vinyl top & 3 sides<br>ue Black Burgundy<br><i>LOR IS SELECTED</i><br>' x 42"<br>' x 42"<br>de Drape<br><b>INDRAPED DISPL</b><br>' x 30"<br>' x 30" | Purple Gray Red<br>, SHOW COLOF<br>124.95<br>140.95<br> | Teal White<br><i>S WILL PR</i><br>150.95<br>171.65<br>193.20<br>40.00 | Hunter Green |
| Whit | DRAPED RISERS           te Vinyl           4' One Step           6' One Step           50.90                                           | 52.15<br>62.75            |      | 2' x 4<br>2' x 6                                                                                                         | UNDRAPED DISPL<br>' x 42"<br>' x 42"<br>' x 42"                                                                                                                             |                                                         | 68.35<br>77.60<br>90.50                                               |              |