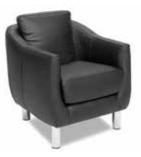

## **STANDARD BOOTH FURNISHINGS & ACCESSORIES ORDER FORM**

| QTY. | DISCOUNT<br>RATES                                                                                                                      | STANDARD<br>RATES         | AMT. | QTY.                                                                                                                     |                                                                                                                                                                             | DISCOUNT<br>RATES                                       | STANDARD<br>RATES                                                     | AMT.         |
|------|----------------------------------------------------------------------------------------------------------------------------------------|---------------------------|------|--------------------------------------------------------------------------------------------------------------------------|-----------------------------------------------------------------------------------------------------------------------------------------------------------------------------|---------------------------------------------------------|-----------------------------------------------------------------------|--------------|
|      | SEATING<br>Upholstered Arm Chair (black only) \$58.70<br>Side Chair (black only)47.40<br>Padded Stool (black only)62.80<br>ACCESSORIES | \$74.00<br>58.70<br>77.80 |      | Circle color: Bl           **IF NO COL          2' x 2          2' x 2          2' x 8                                   | DRAPED DISPLA<br>hite vinyl top & 3 sides<br>ue Black Burgundy I<br>OR IS SELECTED, 1<br>4' x 30"                                                                           | Purple Gray Red<br>SHOW COLORS<br>                      | Teal White                                                            |              |
|      | Cocktail Table (rectangle)                                                                                                             | White Hur<br>15.00ft.     |      | Price includes w<br>Circle color: Bl<br>** <i>IF NO CO</i> .<br>2' x 4<br>2' x 6<br>2' x 8<br>4th Si<br>2' x 4<br>2' x 4 | APED DISPLAY TA<br>hite vinyl top & 3 sides<br>ue Black Burgundy<br><i>LOR IS SELECTED</i><br>' x 42"<br>' x 42"<br>de Drape<br><b>INDRAPED DISPL</b><br>' x 30"<br>' x 30" | Purple Gray Red<br>, SHOW COLOF<br>124.95<br>140.95<br> | Teal White<br><i>S WILL PR</i><br>150.95<br>171.65<br>193.20<br>40.00 | Hunter Green |
| Whit | DRAPED RISERS           te Vinyl           4' One Step           6' One Step           50.90                                           | 52.15<br>62.75            |      | 2' x 4<br>2' x 6                                                                                                         | UNDRAPED DISPL<br>' x 42"<br>' x 42"<br>' x 42"                                                                                                                             |                                                         | 68.35<br>77.60<br>90.50                                               |              |