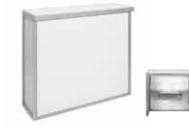

## VCS MODULAR RENTAL UNITS

| <ul> <li>VCS Table-Top Unit contains:         <ul> <li>lighted header</li> <li>1 - 8' draped table</li> <li>DRAFE COLOR: BLUE BLACK BURGUNDY PURPLE GRAY RED TEAL WHITE HUNTER GREEN</li> <li>* Check One</li> <li>White Panel</li> <li>Blue</li> <li>Gray</li> <li>Price: \$575.00</li> </ul> </li> </ul>                                                   | □ VCS A-10 Unit contains:<br>- (3) Shelves<br>- (6) Brackets<br>* Check One<br>White Panel<br>Blue<br>Gray<br>Price: \$1600.00                                | COMPANY NAME                                                                                                                                                                                                                                                                                                                                                                                                                                                                                                                                                                                                                                                                                                                                                                                                                                                                                                                                                                                                                                                                                                                                                                                                                                                                                                                                                                                                                                                                                                                                                                                                                                                                                                                                                                                                                                                                                                                                                                                                                                                                                                                   |
|--------------------------------------------------------------------------------------------------------------------------------------------------------------------------------------------------------------------------------------------------------------------------------------------------------------------------------------------------------------|---------------------------------------------------------------------------------------------------------------------------------------------------------------|--------------------------------------------------------------------------------------------------------------------------------------------------------------------------------------------------------------------------------------------------------------------------------------------------------------------------------------------------------------------------------------------------------------------------------------------------------------------------------------------------------------------------------------------------------------------------------------------------------------------------------------------------------------------------------------------------------------------------------------------------------------------------------------------------------------------------------------------------------------------------------------------------------------------------------------------------------------------------------------------------------------------------------------------------------------------------------------------------------------------------------------------------------------------------------------------------------------------------------------------------------------------------------------------------------------------------------------------------------------------------------------------------------------------------------------------------------------------------------------------------------------------------------------------------------------------------------------------------------------------------------------------------------------------------------------------------------------------------------------------------------------------------------------------------------------------------------------------------------------------------------------------------------------------------------------------------------------------------------------------------------------------------------------------------------------------------------------------------------------------------------|
| COUNTERS:         Qty.       Price       Total         40"L x 42" H x 22"W                                                                                                                                                                                                                                                                                   | □ VCS B-20 Unit contains:<br>- (6) Shelves<br>- (12) Brackets<br>* Check One<br>White Panel<br>Blue<br>Gray<br>Price: \$2800.00                               | COMPANY NAME COMPANY NAME                                                                                                                                                                                                                                                                                                                                                                                                                                                                                                                                                                                                                                                                                                                                                                                                                                                                                                                                                                                                                                                                                                                                                                                                                                                                                                                                                                                                                                                                                                                                                                                                                                                                                                                                                                                                                                                                                                                                                                                                                                                                                                      |
| OPTIONAL RENTAL ACCESSORIES:         Side Rail (each)       \$85.00         Extra Shelves         (1) shelf & (2) brackets       \$45.00         ALL UNITS INCLUDE:         *STANDARD HEADER COPY         *LIGHTS (Does NOT include outlet)         Custom Graphics & Custom Units are available!         Please call Vista Convention Services for pricing. | □ VCS C-20 Unit con-<br>tains:<br>- Locking Storage Unit<br>- (4) Shelves<br>- (8) Brackets<br>* Check One<br>White Panel<br>Blue<br>Gray<br>Price: \$3400.00 | COMPANY NAME<br>COMPANY NAME                                                                                                                                                                                                                                                                                                                                                                                                                                                                                                                                                                                                                                                                                                                                                                                                                                                                                                                                                                                                                                                                                                                                                                                                                                                                                                                                                                                                                                                                                                                                                                                                                                                                                                                                                                                                                                                                                                                                                                                                                                                                                                   |
| HEADER COPY:                                                                                                                                                                                                                                                                                                                                                 |                                                                                                                                                               | And the second design of the s |