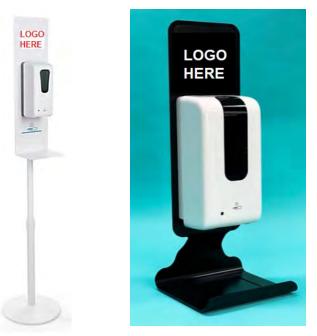

#### HAND SANITIZATION RENTAL OPTIONS ORDER FORM

All orders subject to availability at the time the order is placed. To qualify for advanced pricing, orders must be placed by deadline date; **NO EXCEPTIONS**. If order is placed after deadline date, it is subject to on-site availability and limited inventory. On site orders may also be subject to additional charges for special delivery to venue.

| Qty | Item Description                         | <b>Advance Prices</b> | Standard Prices      | Amount |
|-----|------------------------------------------|-----------------------|----------------------|--------|
|     | Hand Sanitizing Single Station           | \$275.00              | *advance order only* | \$     |
|     | Table Top Hand Sanitizing Station        | \$245.00              | *advance order only* | \$     |
|     | Hand Sanitizer Station Refill            | \$60.00/ Reservoir    | \$75.00/ Reservoir   | \$     |
|     | Individual 2oz. bottle of Hand Sanitizer | \$5.00                | \$6.50               | \$     |
|     | Add logo to Hand Sanitizing Station      | \$35.00/ Logo         | *advance order only* | \$     |