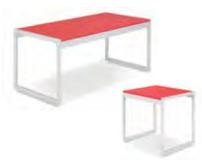

## **STANDARD BOOTH FURNISHINGS & ACCESSORIES ORDER FORM**

| QTY. | DISCOUNT<br>RATES                                                                                                                      | STANDARD<br>RATES         | AMT. | QTY.                                                                                                                     |                                                                                                                                                                             | DISCOUNT<br>RATES                                       | STANDARD<br>RATES                                                     | AMT.         |
|------|----------------------------------------------------------------------------------------------------------------------------------------|---------------------------|------|--------------------------------------------------------------------------------------------------------------------------|-----------------------------------------------------------------------------------------------------------------------------------------------------------------------------|---------------------------------------------------------|-----------------------------------------------------------------------|--------------|
|      | SEATING<br>Upholstered Arm Chair (black only) \$58.70<br>Side Chair (black only)47.40<br>Padded Stool (black only)62.80<br>ACCESSORIES | \$74.00<br>58.70<br>77.80 |      | Circle color: Bl           **IF NO COL          2' x 2          2' x 2          2' x 8                                   | DRAPED DISPLA<br>hite vinyl top & 3 sides<br>ue Black Burgundy I<br>OR IS SELECTED, 1<br>4' x 30"                                                                           | Purple Gray Red<br>SHOW COLORS<br>                      | Teal White                                                            |              |
|      | Cocktail Table (rectangle)                                                                                                             | White Hur<br>15.00ft.     |      | Price includes w<br>Circle color: Bl<br>** <i>IF NO CO</i> .<br>2' x 4<br>2' x 6<br>2' x 8<br>4th Si<br>2' x 4<br>2' x 4 | APED DISPLAY TA<br>hite vinyl top & 3 sides<br>ue Black Burgundy<br><i>LOR IS SELECTED</i><br>' x 42"<br>' x 42"<br>de Drape<br><b>INDRAPED DISPL</b><br>' x 30"<br>' x 30" | Purple Gray Red<br>, SHOW COLOF<br>124.95<br>140.95<br> | Teal White<br><i>S WILL PR</i><br>150.95<br>171.65<br>193.20<br>40.00 | Hunter Green |
| Whit | DRAPED RISERS           te Vinyl           4' One Step           6' One Step           50.90                                           | 52.15<br>62.75            |      | 2' x 4<br>2' x 6                                                                                                         | UNDRAPED DISPL<br>' x 42"<br>' x 42"<br>' x 42"                                                                                                                             |                                                         | 68.35<br>77.60<br>90.50                                               |              |