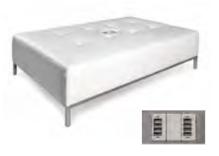

## **STANDARD BOOTH FURNISHINGS & ACCESSORIES ORDER FORM**

| QTY. | DISCOUNT<br>RATES                                                                                                                      | STANDARD<br>RATES         | AMT. | QTY.                                                                                                                     |                                                                                                                                                                             | DISCOUNT<br>RATES                                       | STANDARD<br>RATES                                                     | AMT.         |
|------|----------------------------------------------------------------------------------------------------------------------------------------|---------------------------|------|--------------------------------------------------------------------------------------------------------------------------|-----------------------------------------------------------------------------------------------------------------------------------------------------------------------------|---------------------------------------------------------|-----------------------------------------------------------------------|--------------|
|      | SEATING<br>Upholstered Arm Chair (black only) \$58.70<br>Side Chair (black only)47.40<br>Padded Stool (black only)62.80<br>ACCESSORIES | \$74.00<br>58.70<br>77.80 |      | Circle color: Bl           **IF NO COL          2' x 2          2' x 2          2' x 8                                   | DRAPED DISPLA<br>hite vinyl top & 3 sides<br>ue Black Burgundy I<br>OR IS SELECTED, 1<br>4' x 30"                                                                           | Purple Gray Red<br>SHOW COLORS<br>                      | Teal White                                                            |              |
|      | Cocktail Table (rectangle)                                                                                                             | White Hur<br>15.00ft.     |      | Price includes w<br>Circle color: Bl<br>** <i>IF NO CO</i> .<br>2' x 4<br>2' x 6<br>2' x 8<br>4th Si<br>2' x 4<br>2' x 4 | APED DISPLAY TA<br>hite vinyl top & 3 sides<br>ue Black Burgundy<br><i>LOR IS SELECTED</i><br>' x 42"<br>' x 42"<br>de Drape<br><b>INDRAPED DISPL</b><br>' x 30"<br>' x 30" | Purple Gray Red<br>, SHOW COLOF<br>124.95<br>140.95<br> | Teal White<br><i>S WILL PR</i><br>150.95<br>171.65<br>193.20<br>40.00 | Hunter Green |
| Whit | DRAPED RISERS           te Vinyl           4' One Step           6' One Step           50.90                                           | 52.15<br>62.75            |      | 2' x 4<br>2' x 6                                                                                                         | UNDRAPED DISPL<br>' x 42"<br>' x 42"<br>' x 42"                                                                                                                             |                                                         | 68.35<br>77.60<br>90.50                                               |              |