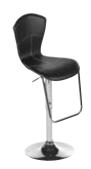

## **STANDARD BOOTH FURNISHINGS & ACCESSORIES ORDER FORM**

| QTY. | DISCOUNT<br>RATES                                                                                                                      | STANDARD<br>RATES         | AMT. | QTY.                                                                                                                     |                                                                                                                                                                             | DISCOUNT<br>RATES                                       | STANDARD<br>RATES                                                     | AMT.         |
|------|----------------------------------------------------------------------------------------------------------------------------------------|---------------------------|------|--------------------------------------------------------------------------------------------------------------------------|-----------------------------------------------------------------------------------------------------------------------------------------------------------------------------|---------------------------------------------------------|-----------------------------------------------------------------------|--------------|
|      | SEATING<br>Upholstered Arm Chair (black only) \$58.70<br>Side Chair (black only)47.40<br>Padded Stool (black only)62.80<br>ACCESSORIES | \$74.00<br>58.70<br>77.80 |      | Circle color: Bl           **IF NO COL          2' x 2          2' x 2          2' x 8                                   | DRAPED DISPLA<br>hite vinyl top & 3 sides<br>ue Black Burgundy I<br>OR IS SELECTED, 1<br>4' x 30"                                                                           | Purple Gray Red<br>SHOW COLORS<br>                      | Teal White                                                            |              |
|      | Cocktail Table (rectangle)                                                                                                             | White Hur<br>15.00ft.     |      | Price includes w<br>Circle color: Bl<br>** <i>IF NO CO</i> .<br>2' x 4<br>2' x 6<br>2' x 8<br>4th Si<br>2' x 4<br>2' x 4 | APED DISPLAY TA<br>hite vinyl top & 3 sides<br>ue Black Burgundy<br><i>LOR IS SELECTED</i><br>' x 42"<br>' x 42"<br>de Drape<br><b>INDRAPED DISPL</b><br>' x 30"<br>' x 30" | Purple Gray Red<br>, SHOW COLOF<br>124.95<br>140.95<br> | Teal White<br><i>S WILL PR</i><br>150.95<br>171.65<br>193.20<br>40.00 | Hunter Green |
| Whit | DRAPED RISERS           te Vinyl           4' One Step           6' One Step           50.90                                           | 52.15<br>62.75            |      | 2' x 4<br>2' x 6                                                                                                         | UNDRAPED DISPL<br>' x 42"<br>' x 42"<br>' x 42"                                                                                                                             |                                                         | 68.35<br>77.60<br>90.50                                               |              |