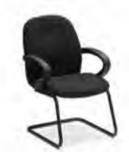

## **STANDARD BOOTH FURNISHINGS & ACCESSORIES ORDER FORM**

| QTY. | DISCOUNT<br>RATES                                                                                                                      | STANDARD<br>RATES         | AMT. | QTY.                                                                                                                     |                                                                                                                                                                             | DISCOUNT<br>RATES                                       | STANDARD<br>RATES                                                     | AMT.         |
|------|----------------------------------------------------------------------------------------------------------------------------------------|---------------------------|------|--------------------------------------------------------------------------------------------------------------------------|-----------------------------------------------------------------------------------------------------------------------------------------------------------------------------|---------------------------------------------------------|-----------------------------------------------------------------------|--------------|
|      | SEATING<br>Upholstered Arm Chair (black only) \$58.70<br>Side Chair (black only)47.40<br>Padded Stool (black only)62.80<br>ACCESSORIES | \$74.00<br>58.70<br>77.80 |      | Circle color: Bl           **IF NO COL          2' x 2          2' x 2          2' x 8                                   | DRAPED DISPLA<br>hite vinyl top & 3 sides<br>ue Black Burgundy I<br>OR IS SELECTED, 1<br>4' x 30"                                                                           | Purple Gray Red<br>SHOW COLORS<br>                      | Teal White                                                            |              |
|      | Cocktail Table (rectangle)                                                                                                             | White Hur<br>15.00ft.     |      | Price includes w<br>Circle color: Bl<br>** <i>IF NO CO</i> .<br>2' x 4<br>2' x 6<br>2' x 8<br>4th Si<br>2' x 4<br>2' x 4 | APED DISPLAY TA<br>hite vinyl top & 3 sides<br>ue Black Burgundy<br><i>LOR IS SELECTED</i><br>' x 42"<br>' x 42"<br>de Drape<br><b>INDRAPED DISPL</b><br>' x 30"<br>' x 30" | Purple Gray Red<br>, SHOW COLOF<br>124.95<br>140.95<br> | Teal White<br><i>S WILL PR</i><br>150.95<br>171.65<br>193.20<br>40.00 | Hunter Green |
| Whit | DRAPED RISERS           te Vinyl           4' One Step           6' One Step           50.90                                           | 52.15<br>62.75            |      | 2' x 4<br>2' x 6                                                                                                         | UNDRAPED DISPL<br>' x 42"<br>' x 42"<br>' x 42"                                                                                                                             |                                                         | 68.35<br>77.60<br>90.50                                               |              |