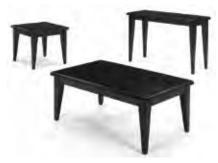

## **STANDARD BOOTH FURNISHINGS & ACCESSORIES ORDER FORM**

| QTY. | DISCOUNT<br>RATES                                                                                                                      | STANDARD<br>RATES         | AMT. | QTY.                                                                                                                     |                                                                                                                                                                             | DISCOUNT<br>RATES                                       | STANDARD<br>RATES                                                     | AMT.         |
|------|----------------------------------------------------------------------------------------------------------------------------------------|---------------------------|------|--------------------------------------------------------------------------------------------------------------------------|-----------------------------------------------------------------------------------------------------------------------------------------------------------------------------|---------------------------------------------------------|-----------------------------------------------------------------------|--------------|
|      | SEATING<br>Upholstered Arm Chair (black only) \$58.70<br>Side Chair (black only)47.40<br>Padded Stool (black only)62.80<br>ACCESSORIES | \$74.00<br>58.70<br>77.80 |      | Circle color: Bl           **IF NO COL          2' x 2          2' x 2          2' x 8                                   | DRAPED DISPLA<br>hite vinyl top & 3 sides<br>ue Black Burgundy I<br>OR IS SELECTED, 1<br>4' x 30"                                                                           | Purple Gray Red<br>SHOW COLORS<br>                      | Teal White                                                            |              |
|      | Cocktail Table (rectangle)                                                                                                             | White Hur<br>15.00ft.     |      | Price includes w<br>Circle color: Bl<br>** <i>IF NO CO</i> .<br>2' x 4<br>2' x 6<br>2' x 8<br>4th Si<br>2' x 4<br>2' x 4 | APED DISPLAY TA<br>hite vinyl top & 3 sides<br>ue Black Burgundy<br><i>LOR IS SELECTED</i><br>' x 42"<br>' x 42"<br>de Drape<br><b>INDRAPED DISPL</b><br>' x 30"<br>' x 30" | Purple Gray Red<br>, SHOW COLOF<br>124.95<br>140.95<br> | Teal White<br><i>S WILL PR</i><br>150.95<br>171.65<br>193.20<br>40.00 | Hunter Green |
| Whit | DRAPED RISERS           te Vinyl           4' One Step           6' One Step           50.90                                           | 52.15<br>62.75            |      | 2' x 4<br>2' x 6                                                                                                         | UNDRAPED DISPL<br>' x 42"<br>' x 42"<br>' x 42"                                                                                                                             |                                                         | 68.35<br>77.60<br>90.50                                               |              |