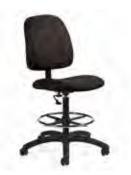

## **STANDARD BOOTH FURNISHINGS & ACCESSORIES ORDER FORM**

| QTY. | DISCOUNT<br>RATES                                                                                                                      | STANDARD<br>RATES         | AMT. | QTY.                                                                                                                     |                                                                                                                                                                             | DISCOUNT<br>RATES                                       | STANDARD<br>RATES                                                     | AMT.         |
|------|----------------------------------------------------------------------------------------------------------------------------------------|---------------------------|------|--------------------------------------------------------------------------------------------------------------------------|-----------------------------------------------------------------------------------------------------------------------------------------------------------------------------|---------------------------------------------------------|-----------------------------------------------------------------------|--------------|
|      | SEATING<br>Upholstered Arm Chair (black only) \$58.70<br>Side Chair (black only)47.40<br>Padded Stool (black only)62.80<br>ACCESSORIES | \$74.00<br>58.70<br>77.80 |      | Circle color: Bl           **IF NO COL          2' x 2          2' x 2          2' x 8                                   | DRAPED DISPLA<br>hite vinyl top & 3 sides<br>ue Black Burgundy I<br>OR IS SELECTED, 1<br>4' x 30"                                                                           | Purple Gray Red<br>SHOW COLORS<br>                      | Teal White                                                            |              |
|      | Cocktail Table (rectangle)                                                                                                             | White Hur<br>15.00ft.     |      | Price includes w<br>Circle color: Bl<br>** <i>IF NO CO</i> .<br>2' x 4<br>2' x 6<br>2' x 8<br>4th Si<br>2' x 4<br>2' x 4 | APED DISPLAY TA<br>hite vinyl top & 3 sides<br>ue Black Burgundy<br><i>LOR IS SELECTED</i><br>' x 42"<br>' x 42"<br>de Drape<br><b>INDRAPED DISPL</b><br>' x 30"<br>' x 30" | Purple Gray Red<br>, SHOW COLOF<br>124.95<br>140.95<br> | Teal White<br><i>S WILL PR</i><br>150.95<br>171.65<br>193.20<br>40.00 | Hunter Green |
| Whit | DRAPED RISERS           te Vinyl           4' One Step           6' One Step           50.90                                           | 52.15<br>62.75            |      | 2' x 4<br>2' x 6                                                                                                         | UNDRAPED DISPL<br>' x 42"<br>' x 42"<br>' x 42"                                                                                                                             |                                                         | 68.35<br>77.60<br>90.50                                               |              |