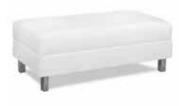

## **STANDARD BOOTH FURNISHINGS & ACCESSORIES ORDER FORM**

| QTY. | DISCOUNT<br>RATES                                                                                                                      | STANDARD<br>RATES         | AMT. | QTY.                                                                                                                     |                                                                                                                                                                             | DISCOUNT<br>RATES                                       | STANDARD<br>RATES                                                     | AMT.         |
|------|----------------------------------------------------------------------------------------------------------------------------------------|---------------------------|------|--------------------------------------------------------------------------------------------------------------------------|-----------------------------------------------------------------------------------------------------------------------------------------------------------------------------|---------------------------------------------------------|-----------------------------------------------------------------------|--------------|
|      | SEATING<br>Upholstered Arm Chair (black only) \$58.70<br>Side Chair (black only)47.40<br>Padded Stool (black only)62.80<br>ACCESSORIES | \$74.00<br>58.70<br>77.80 |      | Circle color: Bl           **IF NO COL          2' x 2          2' x 2          2' x 8                                   | DRAPED DISPLA<br>hite vinyl top & 3 sides<br>ue Black Burgundy I<br>OR IS SELECTED, 1<br>4' x 30"                                                                           | Purple Gray Red<br>SHOW COLORS<br>                      | Teal White                                                            |              |
|      | Cocktail Table (rectangle)                                                                                                             | White Hur<br>15.00ft.     |      | Price includes w<br>Circle color: Bl<br>** <i>IF NO CO</i> .<br>2' x 4<br>2' x 6<br>2' x 8<br>4th Si<br>2' x 4<br>2' x 4 | APED DISPLAY TA<br>hite vinyl top & 3 sides<br>ue Black Burgundy<br><i>LOR IS SELECTED</i><br>' x 42"<br>' x 42"<br>de Drape<br><b>INDRAPED DISPL</b><br>' x 30"<br>' x 30" | Purple Gray Red<br>, SHOW COLOF<br>124.95<br>140.95<br> | Teal White<br><i>S WILL PR</i><br>150.95<br>171.65<br>193.20<br>40.00 | Hunter Green |
| Whit | DRAPED RISERS           te Vinyl           4' One Step           6' One Step           50.90                                           | 52.15<br>62.75            |      | 2' x 4<br>2' x 6                                                                                                         | UNDRAPED DISPL<br>' x 42"<br>' x 42"<br>' x 42"                                                                                                                             |                                                         | 68.35<br>77.60<br>90.50                                               |              |