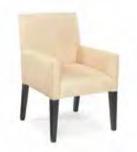

## **STANDARD BOOTH FURNISHINGS & ACCESSORIES ORDER FORM**

| QTY. | DISCOUNT<br>RATES                                                                                                                      | STANDARD<br>RATES         | AMT. | QTY.                                                                                                                     |                                                                                                                                                                             | DISCOUNT<br>RATES                                       | STANDARD<br>RATES                                                     | AMT.         |
|------|----------------------------------------------------------------------------------------------------------------------------------------|---------------------------|------|--------------------------------------------------------------------------------------------------------------------------|-----------------------------------------------------------------------------------------------------------------------------------------------------------------------------|---------------------------------------------------------|-----------------------------------------------------------------------|--------------|
|      | SEATING<br>Upholstered Arm Chair (black only) \$58.70<br>Side Chair (black only)47.40<br>Padded Stool (black only)62.80<br>ACCESSORIES | \$74.00<br>58.70<br>77.80 |      | Circle color: Bl           **IF NO COL          2' x 2          2' x 2          2' x 8                                   | DRAPED DISPLA<br>hite vinyl top & 3 sides<br>ue Black Burgundy I<br>OR IS SELECTED, 1<br>4' x 30"                                                                           | Purple Gray Red<br>SHOW COLORS<br>                      | Teal White                                                            |              |
|      | Cocktail Table (rectangle)                                                                                                             | White Hur<br>15.00ft.     |      | Price includes w<br>Circle color: Bl<br>** <i>IF NO CO</i> .<br>2' x 4<br>2' x 6<br>2' x 8<br>4th Si<br>2' x 4<br>2' x 4 | APED DISPLAY TA<br>hite vinyl top & 3 sides<br>ue Black Burgundy<br><i>LOR IS SELECTED</i><br>' x 42"<br>' x 42"<br>de Drape<br><b>INDRAPED DISPL</b><br>' x 30"<br>' x 30" | Purple Gray Red<br>, SHOW COLOF<br>124.95<br>140.95<br> | Teal White<br><i>S WILL PR</i><br>150.95<br>171.65<br>193.20<br>40.00 | Hunter Green |
| Whit | DRAPED RISERS           te Vinyl           4' One Step           6' One Step           50.90                                           | 52.15<br>62.75            |      | 2' x 4<br>2' x 6                                                                                                         | UNDRAPED DISPL<br>' x 42"<br>' x 42"<br>' x 42"                                                                                                                             |                                                         | 68.35<br>77.60<br>90.50                                               |              |