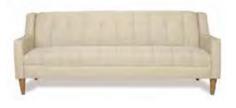

## **STANDARD BOOTH FURNISHINGS & ACCESSORIES ORDER FORM**

| QTY. | DISCOUNT<br>RATES                                                                                                                      | STANDARD<br>RATES         | AMT. | QTY.                                                                                                                     |                                                                                                                                                                             | DISCOUNT<br>RATES                                       | STANDARD<br>RATES                                                     | AMT.         |
|------|----------------------------------------------------------------------------------------------------------------------------------------|---------------------------|------|--------------------------------------------------------------------------------------------------------------------------|-----------------------------------------------------------------------------------------------------------------------------------------------------------------------------|---------------------------------------------------------|-----------------------------------------------------------------------|--------------|
|      | SEATING<br>Upholstered Arm Chair (black only) \$58.70<br>Side Chair (black only)47.40<br>Padded Stool (black only)62.80<br>ACCESSORIES | \$74.00<br>58.70<br>77.80 |      | Circle color: Bl           **IF NO COL          2' x 2          2' x 2          2' x 8                                   | DRAPED DISPLA<br>hite vinyl top & 3 sides<br>ue Black Burgundy I<br>OR IS SELECTED, 1<br>4' x 30"                                                                           | Purple Gray Red<br>SHOW COLORS<br>                      | Teal White                                                            |              |
|      | Cocktail Table (rectangle)                                                                                                             | White Hur<br>15.00ft.     |      | Price includes w<br>Circle color: Bl<br>** <i>IF NO CO</i> .<br>2' x 4<br>2' x 6<br>2' x 8<br>4th Si<br>2' x 4<br>2' x 4 | APED DISPLAY TA<br>hite vinyl top & 3 sides<br>ue Black Burgundy<br><i>LOR IS SELECTED</i><br>' x 42"<br>' x 42"<br>de Drape<br><b>INDRAPED DISPL</b><br>' x 30"<br>' x 30" | Purple Gray Red<br>, SHOW COLOF<br>124.95<br>140.95<br> | Teal White<br><i>S WILL PR</i><br>150.95<br>171.65<br>193.20<br>40.00 | Hunter Green |
| Whit | DRAPED RISERS           te Vinyl           4' One Step           6' One Step           50.90                                           | 52.15<br>62.75            |      | 2' x 4<br>2' x 6                                                                                                         | UNDRAPED DISPL<br>' x 42"<br>' x 42"<br>' x 42"                                                                                                                             |                                                         | 68.35<br>77.60<br>90.50                                               |              |