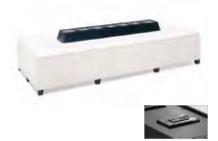

## VCS MODULAR RENTAL UNITS

| <ul> <li>VCS Table-Top Unit contains:         <ul> <li>lighted header</li> <li>1 - 8' draped table</li> <li>DRAFE COLOR: BLUE BLACK BURGUNDY PURPLE GRAY RED TEAL WHITE HUNTER GREEN</li> <li>* Check One</li> <li>White Panel</li> <li>Blue</li> <li>Gray</li> <li>Price: \$575.00</li> </ul> </li> </ul>                                                   | □ VCS A-10 Unit contains:<br>- (3) Shelves<br>- (6) Brackets<br>* Check One<br>White Panel<br>Blue<br>Gray<br>Price: \$1600.00                                | COMPANY NAME                                                                                                                                                                                                                                                                                                                                                                                                                                                                                                                                                                                                                                                                                                                                                                                                                                                                                                                                                                                                                                                                                                                                                                                                                                                                                                                                                                                                                                                                                                                                                                                                                                                                                                                                                                                                                                                                                                                                                                                                                                                                                                                   |
|--------------------------------------------------------------------------------------------------------------------------------------------------------------------------------------------------------------------------------------------------------------------------------------------------------------------------------------------------------------|---------------------------------------------------------------------------------------------------------------------------------------------------------------|--------------------------------------------------------------------------------------------------------------------------------------------------------------------------------------------------------------------------------------------------------------------------------------------------------------------------------------------------------------------------------------------------------------------------------------------------------------------------------------------------------------------------------------------------------------------------------------------------------------------------------------------------------------------------------------------------------------------------------------------------------------------------------------------------------------------------------------------------------------------------------------------------------------------------------------------------------------------------------------------------------------------------------------------------------------------------------------------------------------------------------------------------------------------------------------------------------------------------------------------------------------------------------------------------------------------------------------------------------------------------------------------------------------------------------------------------------------------------------------------------------------------------------------------------------------------------------------------------------------------------------------------------------------------------------------------------------------------------------------------------------------------------------------------------------------------------------------------------------------------------------------------------------------------------------------------------------------------------------------------------------------------------------------------------------------------------------------------------------------------------------|
| COUNTERS:         Qty.       Price       Total         40"L x 42" H x 22"W                                                                                                                                                                                                                                                                                   | □ VCS B-20 Unit contains:<br>- (6) Shelves<br>- (12) Brackets<br>* Check One<br>White Panel<br>Blue<br>Gray<br>Price: \$2800.00                               | COMPANY NAME COMPANY NAME                                                                                                                                                                                                                                                                                                                                                                                                                                                                                                                                                                                                                                                                                                                                                                                                                                                                                                                                                                                                                                                                                                                                                                                                                                                                                                                                                                                                                                                                                                                                                                                                                                                                                                                                                                                                                                                                                                                                                                                                                                                                                                      |
| OPTIONAL RENTAL ACCESSORIES:         Side Rail (each)       \$85.00         Extra Shelves         (1) shelf & (2) brackets       \$45.00         ALL UNITS INCLUDE:         *STANDARD HEADER COPY         *LIGHTS (Does NOT include outlet)         Custom Graphics & Custom Units are available!         Please call Vista Convention Services for pricing. | □ VCS C-20 Unit con-<br>tains:<br>- Locking Storage Unit<br>- (4) Shelves<br>- (8) Brackets<br>* Check One<br>White Panel<br>Blue<br>Gray<br>Price: \$3400.00 | COMPANY NAME<br>COMPANY NAME                                                                                                                                                                                                                                                                                                                                                                                                                                                                                                                                                                                                                                                                                                                                                                                                                                                                                                                                                                                                                                                                                                                                                                                                                                                                                                                                                                                                                                                                                                                                                                                                                                                                                                                                                                                                                                                                                                                                                                                                                                                                                                   |
| HEADER COPY:                                                                                                                                                                                                                                                                                                                                                 |                                                                                                                                                               | And the second design of the s |