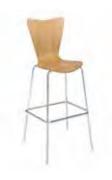

#### BOOTH PACKAGE

8' High Backwall - Blue / Gold / Gold / Blue 3' High Siderail - Blue 7" x 44" Booth ID Sign 1 - 8' Draped Table - Blue 2 - Side Chairs 1 - Wastebasket Aisle Carpet - Gray