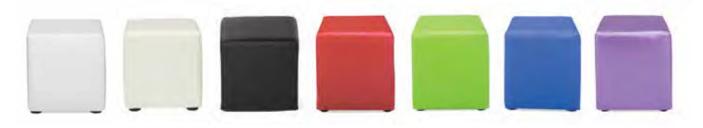

## **STANDARD BOOTH FURNISHINGS & ACCESSORIES ORDER FORM**

| QTY. | DISCOUNT<br>RATES                                                                                                                      | STANDARD<br>RATES         | AMT. | QTY.                                                                                                                     |                                                                                                                                                                             | DISCOUNT<br>RATES                                       | STANDARD<br>RATES                                                     | AMT.         |
|------|----------------------------------------------------------------------------------------------------------------------------------------|---------------------------|------|--------------------------------------------------------------------------------------------------------------------------|-----------------------------------------------------------------------------------------------------------------------------------------------------------------------------|---------------------------------------------------------|-----------------------------------------------------------------------|--------------|
|      | SEATING<br>Upholstered Arm Chair (black only) \$58.70<br>Side Chair (black only)47.40<br>Padded Stool (black only)62.80<br>ACCESSORIES | \$74.00<br>58.70<br>77.80 |      | Circle color: Bl           **IF NO COL          2' x 2          2' x 2          2' x 8                                   | DRAPED DISPLA<br>hite vinyl top & 3 sides<br>ue Black Burgundy I<br>OR IS SELECTED, 1<br>4' x 30"                                                                           | Purple Gray Red<br>SHOW COLORS<br>                      | Teal White                                                            |              |
|      | Cocktail Table (rectangle)                                                                                                             | White Hur<br>15.00ft.     |      | Price includes w<br>Circle color: Bl<br>** <i>IF NO CO</i> .<br>2' x 4<br>2' x 6<br>2' x 8<br>4th Si<br>2' x 4<br>2' x 4 | APED DISPLAY TA<br>hite vinyl top & 3 sides<br>ue Black Burgundy<br><i>LOR IS SELECTED</i><br>' x 42"<br>' x 42"<br>de Drape<br><b>INDRAPED DISPL</b><br>' x 30"<br>' x 30" | Purple Gray Red<br>, SHOW COLOF<br>124.95<br>140.95<br> | Teal White<br><i>S WILL PR</i><br>150.95<br>171.65<br>193.20<br>40.00 | Hunter Green |
| Whit | DRAPED RISERS           te Vinyl           4' One Step           6' One Step           50.90                                           | 52.15<br>62.75            |      | 2' x 4<br>2' x 6                                                                                                         | UNDRAPED DISPL<br>' x 42"<br>' x 42"<br>' x 42"                                                                                                                             |                                                         | 68.35<br>77.60<br>90.50                                               |              |