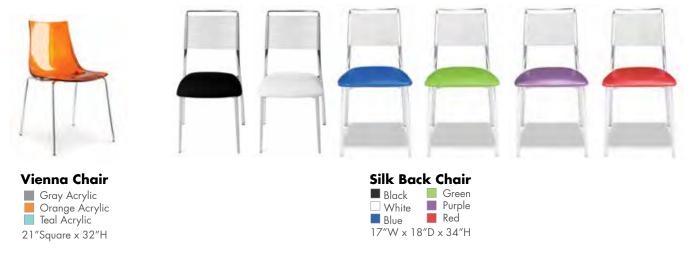

## **STANDARD BOOTH FURNISHINGS & ACCESSORIES ORDER FORM**

| QTY. | DISCOUNT<br>RATES                                                                                                                      | STANDARD<br>RATES         | AMT. | QTY.                                                                                                                     |                                                                                                                                                                             | DISCOUNT<br>RATES                                       | STANDARD<br>RATES                                                     | AMT.         |
|------|----------------------------------------------------------------------------------------------------------------------------------------|---------------------------|------|--------------------------------------------------------------------------------------------------------------------------|-----------------------------------------------------------------------------------------------------------------------------------------------------------------------------|---------------------------------------------------------|-----------------------------------------------------------------------|--------------|
|      | SEATING<br>Upholstered Arm Chair (black only) \$58.70<br>Side Chair (black only)47.40<br>Padded Stool (black only)62.80<br>ACCESSORIES | \$74.00<br>58.70<br>77.80 |      | Circle color: Bl           **IF NO COL          2' x 2          2' x 2          2' x 8                                   | DRAPED DISPLA<br>hite vinyl top & 3 sides<br>ue Black Burgundy I<br>OR IS SELECTED, 1<br>4' x 30"                                                                           | Purple Gray Red<br>SHOW COLORS<br>                      | Teal White                                                            |              |
|      | Cocktail Table (rectangle)                                                                                                             | White Hur<br>15.00ft.     |      | Price includes w<br>Circle color: Bl<br>** <i>IF NO CO</i> .<br>2' x 4<br>2' x 6<br>2' x 8<br>4th Si<br>2' x 4<br>2' x 4 | APED DISPLAY TA<br>hite vinyl top & 3 sides<br>ue Black Burgundy<br><i>LOR IS SELECTED</i><br>' x 42"<br>' x 42"<br>de Drape<br><b>INDRAPED DISPL</b><br>' x 30"<br>' x 30" | Purple Gray Red<br>, SHOW COLOF<br>124.95<br>140.95<br> | Teal White<br><i>S WILL PR</i><br>150.95<br>171.65<br>193.20<br>40.00 | Hunter Green |
| Whit | DRAPED RISERS           te Vinyl           4' One Step           6' One Step           50.90                                           | 52.15<br>62.75            |      | 2' x 4<br>2' x 6                                                                                                         | UNDRAPED DISPL<br>' x 42"<br>' x 42"<br>' x 42"                                                                                                                             |                                                         | 68.35<br>77.60<br>90.50                                               |              |