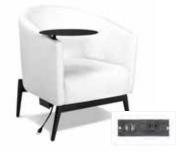

## **STANDARD BOOTH FURNISHINGS & ACCESSORIES ORDER FORM**

| QTY. | DISCOUNT<br>RATES                                                                                                                      | STANDARD<br>RATES         | AMT. | QTY.                                                                                                                     |                                                                                                                                                                             | DISCOUNT<br>RATES                                       | STANDARD<br>RATES                                                     | AMT.         |
|------|----------------------------------------------------------------------------------------------------------------------------------------|---------------------------|------|--------------------------------------------------------------------------------------------------------------------------|-----------------------------------------------------------------------------------------------------------------------------------------------------------------------------|---------------------------------------------------------|-----------------------------------------------------------------------|--------------|
|      | SEATING<br>Upholstered Arm Chair (black only) \$58.70<br>Side Chair (black only)47.40<br>Padded Stool (black only)62.80<br>ACCESSORIES | \$74.00<br>58.70<br>77.80 |      | Circle color: Bl           **IF NO COL          2' x 2          2' x 2          2' x 8                                   | DRAPED DISPLA<br>hite vinyl top & 3 sides<br>ue Black Burgundy I<br>OR IS SELECTED, 1<br>4' x 30"                                                                           | Purple Gray Red<br>SHOW COLORS<br>                      | Teal White                                                            |              |
|      | Cocktail Table (rectangle)                                                                                                             | White Hur<br>15.00ft.     |      | Price includes w<br>Circle color: Bl<br>** <i>IF NO CO</i> .<br>2' x 4<br>2' x 6<br>2' x 8<br>4th Si<br>2' x 4<br>2' x 4 | APED DISPLAY TA<br>hite vinyl top & 3 sides<br>ue Black Burgundy<br><i>LOR IS SELECTED</i><br>' x 42"<br>' x 42"<br>de Drape<br><b>INDRAPED DISPL</b><br>' x 30"<br>' x 30" | Purple Gray Red<br>, SHOW COLOF<br>124.95<br>140.95<br> | Teal White<br><i>S WILL PR</i><br>150.95<br>171.65<br>193.20<br>40.00 | Hunter Green |
| Whit | DRAPED RISERS           te Vinyl           4' One Step           6' One Step           50.90                                           | 52.15<br>62.75            |      | 2' x 4<br>2' x 6                                                                                                         | UNDRAPED DISPL<br>' x 42"<br>' x 42"<br>' x 42"                                                                                                                             |                                                         | 68.35<br>77.60<br>90.50                                               |              |