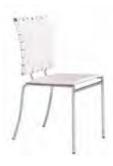

## **STANDARD BOOTH FURNISHINGS & ACCESSORIES ORDER FORM**

| QTY. | DISCOUNT<br>RATES                                                                                                                      | STANDARD<br>RATES         | AMT. | QTY.                                                                                                                     |                                                                                                                                                                             | DISCOUNT<br>RATES                                       | STANDARD<br>RATES                                                     | AMT.         |
|------|----------------------------------------------------------------------------------------------------------------------------------------|---------------------------|------|--------------------------------------------------------------------------------------------------------------------------|-----------------------------------------------------------------------------------------------------------------------------------------------------------------------------|---------------------------------------------------------|-----------------------------------------------------------------------|--------------|
|      | SEATING<br>Upholstered Arm Chair (black only) \$58.70<br>Side Chair (black only)47.40<br>Padded Stool (black only)62.80<br>ACCESSORIES | \$74.00<br>58.70<br>77.80 |      | Circle color: Bl           **IF NO COL          2' x 2          2' x 2          2' x 8                                   | DRAPED DISPLA<br>hite vinyl top & 3 sides<br>ue Black Burgundy I<br>OR IS SELECTED, 1<br>4' x 30"                                                                           | Purple Gray Red<br>SHOW COLORS<br>                      | Teal White                                                            |              |
|      | Cocktail Table (rectangle)                                                                                                             | White Hur<br>15.00ft.     |      | Price includes w<br>Circle color: Bl<br>** <i>IF NO CO</i> .<br>2' x 4<br>2' x 6<br>2' x 8<br>4th Si<br>2' x 4<br>2' x 4 | APED DISPLAY TA<br>hite vinyl top & 3 sides<br>ue Black Burgundy<br><i>LOR IS SELECTED</i><br>' x 42"<br>' x 42"<br>de Drape<br><b>INDRAPED DISPL</b><br>' x 30"<br>' x 30" | Purple Gray Red<br>, SHOW COLOF<br>124.95<br>140.95<br> | Teal White<br><i>S WILL PR</i><br>150.95<br>171.65<br>193.20<br>40.00 | Hunter Green |
| Whit | DRAPED RISERS           te Vinyl           4' One Step           6' One Step           50.90                                           | 52.15<br>62.75            |      | 2' x 4<br>2' x 6                                                                                                         | UNDRAPED DISPL<br>' x 42"<br>' x 42"<br>' x 42"                                                                                                                             |                                                         | 68.35<br>77.60<br>90.50                                               |              |