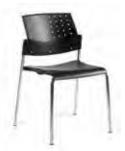

## **STANDARD BOOTH FURNISHINGS & ACCESSORIES ORDER FORM**

| QTY. | DISCOUNT<br>RATES                                                                                                                      | STANDARD<br>RATES         | AMT. | QTY.                                                                                                                     |                                                                                                                                                                             | DISCOUNT<br>RATES                                       | STANDARD<br>RATES                                                     | AMT.         |
|------|----------------------------------------------------------------------------------------------------------------------------------------|---------------------------|------|--------------------------------------------------------------------------------------------------------------------------|-----------------------------------------------------------------------------------------------------------------------------------------------------------------------------|---------------------------------------------------------|-----------------------------------------------------------------------|--------------|
|      | SEATING<br>Upholstered Arm Chair (black only) \$58.70<br>Side Chair (black only)47.40<br>Padded Stool (black only)62.80<br>ACCESSORIES | \$74.00<br>58.70<br>77.80 |      | Circle color: Bl           **IF NO COL          2' x 2          2' x 2          2' x 8                                   | DRAPED DISPLA<br>hite vinyl top & 3 sides<br>ue Black Burgundy I<br>OR IS SELECTED, 1<br>4' x 30"                                                                           | Purple Gray Red<br>SHOW COLORS<br>                      | Teal White                                                            |              |
|      | Cocktail Table (rectangle)                                                                                                             | White Hur<br>15.00ft.     |      | Price includes w<br>Circle color: Bl<br>** <i>IF NO CO</i> .<br>2' x 4<br>2' x 6<br>2' x 8<br>4th Si<br>2' x 4<br>2' x 4 | APED DISPLAY TA<br>hite vinyl top & 3 sides<br>ue Black Burgundy<br><i>LOR IS SELECTED</i><br>' x 42"<br>' x 42"<br>de Drape<br><b>INDRAPED DISPL</b><br>' x 30"<br>' x 30" | Purple Gray Red<br>, SHOW COLOF<br>124.95<br>140.95<br> | Teal White<br><i>S WILL PR</i><br>150.95<br>171.65<br>193.20<br>40.00 | Hunter Green |
| Whit | DRAPED RISERS           te Vinyl           4' One Step           6' One Step           50.90                                           | 52.15<br>62.75            |      | 2' x 4<br>2' x 6                                                                                                         | UNDRAPED DISPL<br>' x 42"<br>' x 42"<br>' x 42"                                                                                                                             |                                                         | 68.35<br>77.60<br>90.50                                               |              |