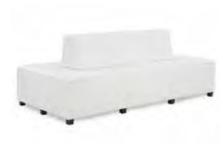

#### BOOTH PACKAGE

8' High Backwall - Blue / Gold / Gold / Blue 3' High Siderail - Blue 7" x 44" Booth ID Sign 1 - 8' Draped Table - Blue 2 - Side Chairs 1 - Wastebasket Aisle Carpet - Gray