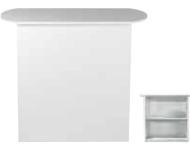

## VCS MODULAR RENTAL UNITS

| <ul> <li>VCS Table-Top Unit contains:         <ul> <li>lighted header</li> <li>1 - 8' draped table</li> <li>DRAFE COLOR: BLUE BLACK BURGUNDY PURPLE GRAY RED TEAL WHITE HUNTER GREEN</li> <li>* Check One</li> <li>White Panel</li> <li>Blue</li> <li>Gray</li> <li>Price: \$575.00</li> </ul> </li> </ul>                                                   | □ VCS A-10 Unit contains:<br>- (3) Shelves<br>- (6) Brackets<br>* Check One<br>White Panel<br>Blue<br>Gray<br>Price: \$1600.00                                | COMPANY NAME                                                                                                                                                                                                                                                                                                                                                                                                                                                                                                                                                                                                                                                                                                                                                                                                                                                                                                                                                                                                                                                                                                                                                                                                                                                                                                                                                                                                                                                                                                                                                                                                                                                                                                                                                                                                                                                                                                                                                                                                                                                                                                                   |
|--------------------------------------------------------------------------------------------------------------------------------------------------------------------------------------------------------------------------------------------------------------------------------------------------------------------------------------------------------------|---------------------------------------------------------------------------------------------------------------------------------------------------------------|--------------------------------------------------------------------------------------------------------------------------------------------------------------------------------------------------------------------------------------------------------------------------------------------------------------------------------------------------------------------------------------------------------------------------------------------------------------------------------------------------------------------------------------------------------------------------------------------------------------------------------------------------------------------------------------------------------------------------------------------------------------------------------------------------------------------------------------------------------------------------------------------------------------------------------------------------------------------------------------------------------------------------------------------------------------------------------------------------------------------------------------------------------------------------------------------------------------------------------------------------------------------------------------------------------------------------------------------------------------------------------------------------------------------------------------------------------------------------------------------------------------------------------------------------------------------------------------------------------------------------------------------------------------------------------------------------------------------------------------------------------------------------------------------------------------------------------------------------------------------------------------------------------------------------------------------------------------------------------------------------------------------------------------------------------------------------------------------------------------------------------|
| COUNTERS:         Qty.       Price       Total         40"L x 42" H x 22"W                                                                                                                                                                                                                                                                                   | □ VCS B-20 Unit contains:<br>- (6) Shelves<br>- (12) Brackets<br>* Check One<br>White Panel<br>Blue<br>Gray<br>Price: \$2800.00                               | COMPANY NAME COMPANY NAME                                                                                                                                                                                                                                                                                                                                                                                                                                                                                                                                                                                                                                                                                                                                                                                                                                                                                                                                                                                                                                                                                                                                                                                                                                                                                                                                                                                                                                                                                                                                                                                                                                                                                                                                                                                                                                                                                                                                                                                                                                                                                                      |
| OPTIONAL RENTAL ACCESSORIES:         Side Rail (each)       \$85.00         Extra Shelves         (1) shelf & (2) brackets       \$45.00         ALL UNITS INCLUDE:         *STANDARD HEADER COPY         *LIGHTS (Does NOT include outlet)         Custom Graphics & Custom Units are available!         Please call Vista Convention Services for pricing. | □ VCS C-20 Unit con-<br>tains:<br>- Locking Storage Unit<br>- (4) Shelves<br>- (8) Brackets<br>* Check One<br>White Panel<br>Blue<br>Gray<br>Price: \$3400.00 | COMPANY NAME<br>COMPANY NAME                                                                                                                                                                                                                                                                                                                                                                                                                                                                                                                                                                                                                                                                                                                                                                                                                                                                                                                                                                                                                                                                                                                                                                                                                                                                                                                                                                                                                                                                                                                                                                                                                                                                                                                                                                                                                                                                                                                                                                                                                                                                                                   |
| HEADER COPY:                                                                                                                                                                                                                                                                                                                                                 |                                                                                                                                                               | And the second design of the s |