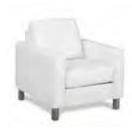

## **STANDARD BOOTH FURNISHINGS & ACCESSORIES ORDER FORM**

| QTY. | DISCOUNT<br>RATES                                                                                                                      | STANDARD<br>RATES         | AMT. | QTY.                                                                                                                     |                                                                                                                                                                             | DISCOUNT<br>RATES                                       | STANDARD<br>RATES                                                     | AMT.         |
|------|----------------------------------------------------------------------------------------------------------------------------------------|---------------------------|------|--------------------------------------------------------------------------------------------------------------------------|-----------------------------------------------------------------------------------------------------------------------------------------------------------------------------|---------------------------------------------------------|-----------------------------------------------------------------------|--------------|
|      | SEATING<br>Upholstered Arm Chair (black only) \$58.70<br>Side Chair (black only)47.40<br>Padded Stool (black only)62.80<br>ACCESSORIES | \$74.00<br>58.70<br>77.80 |      | Circle color: Bl           **IF NO COL          2' x 2          2' x 2          2' x 8                                   | DRAPED DISPLA<br>hite vinyl top & 3 sides<br>ue Black Burgundy I<br>OR IS SELECTED, 1<br>4' x 30"                                                                           | Purple Gray Red<br>SHOW COLORS<br>                      | Teal White                                                            |              |
|      | Cocktail Table (rectangle)                                                                                                             | White Hur<br>15.00ft.     |      | Price includes w<br>Circle color: Bl<br>** <i>IF NO CO</i> .<br>2' x 4<br>2' x 6<br>2' x 8<br>4th Si<br>2' x 4<br>2' x 4 | APED DISPLAY TA<br>hite vinyl top & 3 sides<br>ue Black Burgundy<br><i>LOR IS SELECTED</i><br>' x 42"<br>' x 42"<br>de Drape<br><b>INDRAPED DISPL</b><br>' x 30"<br>' x 30" | Purple Gray Red<br>, SHOW COLOF<br>124.95<br>140.95<br> | Teal White<br><i>S WILL PR</i><br>150.95<br>171.65<br>193.20<br>40.00 | Hunter Green |
| Whit | DRAPED RISERS           te Vinyl           4' One Step           6' One Step           50.90                                           | 52.15<br>62.75            |      | 2' x 4<br>2' x 6                                                                                                         | UNDRAPED DISPL<br>' x 42"<br>' x 42"<br>' x 42"                                                                                                                             |                                                         | 68.35<br>77.60<br>90.50                                               |              |