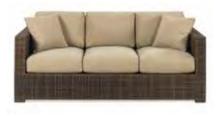

#### BOOTH PACKAGE

8' High Backwall - Blue / Gold / Gold / Blue 3' High Siderail - Blue 7" x 44" Booth ID Sign 1 - 8' Draped Table - Blue 2 - Side Chairs 1 - Wastebasket Aisle Carpet - Gray