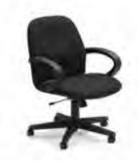

## **STANDARD BOOTH FURNISHINGS & ACCESSORIES ORDER FORM**

| QTY. | DISCOUNT<br>RATES                                                                                                                      | STANDARD<br>RATES         | AMT. | QTY.                                                                                                                     |                                                                                                                                                                             | DISCOUNT<br>RATES                                       | STANDARD<br>RATES                                                     | AMT.         |
|------|----------------------------------------------------------------------------------------------------------------------------------------|---------------------------|------|--------------------------------------------------------------------------------------------------------------------------|-----------------------------------------------------------------------------------------------------------------------------------------------------------------------------|---------------------------------------------------------|-----------------------------------------------------------------------|--------------|
|      | SEATING<br>Upholstered Arm Chair (black only) \$58.70<br>Side Chair (black only)47.40<br>Padded Stool (black only)62.80<br>ACCESSORIES | \$74.00<br>58.70<br>77.80 |      | Circle color: Bl           **IF NO COL          2' x 2          2' x 2          2' x 8                                   | DRAPED DISPLA<br>hite vinyl top & 3 sides<br>ue Black Burgundy I<br>OR IS SELECTED, 1<br>4' x 30"                                                                           | Purple Gray Red<br>SHOW COLORS<br>                      | Teal White                                                            |              |
|      | Cocktail Table (rectangle)                                                                                                             | White Hur<br>15.00ft.     |      | Price includes w<br>Circle color: Bl<br>** <i>IF NO CO</i> .<br>2' x 4<br>2' x 6<br>2' x 8<br>4th Si<br>2' x 4<br>2' x 4 | APED DISPLAY TA<br>hite vinyl top & 3 sides<br>ue Black Burgundy<br><i>LOR IS SELECTED</i><br>' x 42"<br>' x 42"<br>de Drape<br><b>INDRAPED DISPL</b><br>' x 30"<br>' x 30" | Purple Gray Red<br>, SHOW COLOF<br>124.95<br>140.95<br> | Teal White<br><i>S WILL PR</i><br>150.95<br>171.65<br>193.20<br>40.00 | Hunter Green |
| Whit | DRAPED RISERS           te Vinyl           4' One Step           6' One Step           50.90                                           | 52.15<br>62.75            |      | 2' x 4<br>2' x 6                                                                                                         | UNDRAPED DISPL<br>' x 42"<br>' x 42"<br>' x 42"                                                                                                                             |                                                         | 68.35<br>77.60<br>90.50                                               |              |