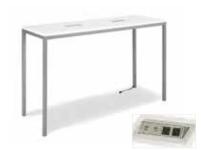

## VCS MODULAR RENTAL UNITS

| <ul> <li>VCS Table-Top Unit contains:         <ul> <li>lighted header</li> <li>1 - 8' draped table</li> <li>DRAFE COLOR: BLUE BLACK BURGUNDY PURPLE GRAY RED TEAL WHITE HUNTER GREEN</li> <li>* Check One</li> <li>White Panel</li> <li>Blue</li> <li>Gray</li> <li>Price: \$575.00</li> </ul> </li> </ul>                                                   | □ VCS A-10 Unit contains:<br>- (3) Shelves<br>- (6) Brackets<br>* Check One<br>White Panel<br>Blue<br>Gray<br>Price: \$1600.00                                | COMPANY NAME                                                                                                                                                                                                                                                                                                                                                                                                                                                                                                                                                                                                                                                                                                                                                                                                                                                                                                                                                                                                                                                                                                                                                                                                                                                                                                                                                                                                                                                                                                                                                                                                                                                                                                                                                                                                                                                                                                                                                                                                                                                                                                                   |
|--------------------------------------------------------------------------------------------------------------------------------------------------------------------------------------------------------------------------------------------------------------------------------------------------------------------------------------------------------------|---------------------------------------------------------------------------------------------------------------------------------------------------------------|--------------------------------------------------------------------------------------------------------------------------------------------------------------------------------------------------------------------------------------------------------------------------------------------------------------------------------------------------------------------------------------------------------------------------------------------------------------------------------------------------------------------------------------------------------------------------------------------------------------------------------------------------------------------------------------------------------------------------------------------------------------------------------------------------------------------------------------------------------------------------------------------------------------------------------------------------------------------------------------------------------------------------------------------------------------------------------------------------------------------------------------------------------------------------------------------------------------------------------------------------------------------------------------------------------------------------------------------------------------------------------------------------------------------------------------------------------------------------------------------------------------------------------------------------------------------------------------------------------------------------------------------------------------------------------------------------------------------------------------------------------------------------------------------------------------------------------------------------------------------------------------------------------------------------------------------------------------------------------------------------------------------------------------------------------------------------------------------------------------------------------|
| COUNTERS:         Qty.       Price       Total         40"L x 42" H x 22"W                                                                                                                                                                                                                                                                                   | □ VCS B-20 Unit contains:<br>- (6) Shelves<br>- (12) Brackets<br>* Check One<br>White Panel<br>Blue<br>Gray<br>Price: \$2800.00                               | COMPANY NAME COMPANY NAME                                                                                                                                                                                                                                                                                                                                                                                                                                                                                                                                                                                                                                                                                                                                                                                                                                                                                                                                                                                                                                                                                                                                                                                                                                                                                                                                                                                                                                                                                                                                                                                                                                                                                                                                                                                                                                                                                                                                                                                                                                                                                                      |
| OPTIONAL RENTAL ACCESSORIES:         Side Rail (each)       \$85.00         Extra Shelves         (1) shelf & (2) brackets       \$45.00         ALL UNITS INCLUDE:         *STANDARD HEADER COPY         *LIGHTS (Does NOT include outlet)         Custom Graphics & Custom Units are available!         Please call Vista Convention Services for pricing. | □ VCS C-20 Unit con-<br>tains:<br>- Locking Storage Unit<br>- (4) Shelves<br>- (8) Brackets<br>* Check One<br>White Panel<br>Blue<br>Gray<br>Price: \$3400.00 | COMPANY NAME<br>COMPANY NAME                                                                                                                                                                                                                                                                                                                                                                                                                                                                                                                                                                                                                                                                                                                                                                                                                                                                                                                                                                                                                                                                                                                                                                                                                                                                                                                                                                                                                                                                                                                                                                                                                                                                                                                                                                                                                                                                                                                                                                                                                                                                                                   |
| HEADER COPY:                                                                                                                                                                                                                                                                                                                                                 |                                                                                                                                                               | And the second design of the s |