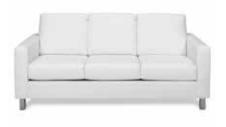

## **STANDARD BOOTH FURNISHINGS & ACCESSORIES ORDER FORM**

| QTY. | DISCOUNT<br>RATES                                                                                                                      | STANDARD<br>RATES         | AMT. | QTY.                                                                                                                     |                                                                                                                                                                             | DISCOUNT<br>RATES                                       | STANDARD<br>RATES                                                     | AMT.         |
|------|----------------------------------------------------------------------------------------------------------------------------------------|---------------------------|------|--------------------------------------------------------------------------------------------------------------------------|-----------------------------------------------------------------------------------------------------------------------------------------------------------------------------|---------------------------------------------------------|-----------------------------------------------------------------------|--------------|
|      | SEATING<br>Upholstered Arm Chair (black only) \$58.70<br>Side Chair (black only)47.40<br>Padded Stool (black only)62.80<br>ACCESSORIES | \$74.00<br>58.70<br>77.80 |      | Circle color: Bl           **IF NO COL          2' x 2          2' x 2          2' x 8                                   | DRAPED DISPLA<br>hite vinyl top & 3 sides<br>ue Black Burgundy I<br>OR IS SELECTED, 1<br>4' x 30"                                                                           | Purple Gray Red<br>SHOW COLORS<br>                      | Teal White                                                            |              |
|      | Cocktail Table (rectangle)                                                                                                             | White Hur<br>15.00ft.     |      | Price includes w<br>Circle color: Bl<br>** <i>IF NO CO</i> .<br>2' x 4<br>2' x 6<br>2' x 8<br>4th Si<br>2' x 4<br>2' x 4 | APED DISPLAY TA<br>hite vinyl top & 3 sides<br>ue Black Burgundy<br><i>LOR IS SELECTED</i><br>' x 42"<br>' x 42"<br>de Drape<br><b>INDRAPED DISPL</b><br>' x 30"<br>' x 30" | Purple Gray Red<br>, SHOW COLOF<br>124.95<br>140.95<br> | Teal White<br><i>S WILL PR</i><br>150.95<br>171.65<br>193.20<br>40.00 | Hunter Green |
| Whit | DRAPED RISERS           te Vinyl           4' One Step           6' One Step           50.90                                           | 52.15<br>62.75            |      | 2' x 4<br>2' x 6                                                                                                         | UNDRAPED DISPL<br>' x 42"<br>' x 42"<br>' x 42"                                                                                                                             |                                                         | 68.35<br>77.60<br>90.50                                               |              |