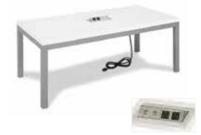

## VCS MODULAR RENTAL UNITS

| <ul> <li>VCS Table-Top Unit contains:         <ul> <li>lighted header</li> <li>1 - 8' draped table</li> <li>DRAFE COLOR: BLUE BLACK BURGUNDY PURPLE GRAY RED TEAL WHITE HUNTER GREEN</li> <li>* Check One</li> <li>White Panel</li> <li>Blue</li> <li>Gray</li> <li>Price: \$575.00</li> </ul> </li> </ul>                                                   | □ VCS A-10 Unit contains:<br>- (3) Shelves<br>- (6) Brackets<br>* Check One<br>White Panel<br>Blue<br>Gray<br>Price: \$1600.00                                | COMPANY NAME                                                                                                                                                                                                                                                                                                                                                                                                                                                                                                                                                                                                                                                                                                                                                                                                                                                                                                                                                                                                                                                                                                                                                                                                                                                                                                                                                                                                                                                                                                                                                                                                                                                                                                                                                                                                                                                                                                                                                                                                                                                                                                                   |
|--------------------------------------------------------------------------------------------------------------------------------------------------------------------------------------------------------------------------------------------------------------------------------------------------------------------------------------------------------------|---------------------------------------------------------------------------------------------------------------------------------------------------------------|--------------------------------------------------------------------------------------------------------------------------------------------------------------------------------------------------------------------------------------------------------------------------------------------------------------------------------------------------------------------------------------------------------------------------------------------------------------------------------------------------------------------------------------------------------------------------------------------------------------------------------------------------------------------------------------------------------------------------------------------------------------------------------------------------------------------------------------------------------------------------------------------------------------------------------------------------------------------------------------------------------------------------------------------------------------------------------------------------------------------------------------------------------------------------------------------------------------------------------------------------------------------------------------------------------------------------------------------------------------------------------------------------------------------------------------------------------------------------------------------------------------------------------------------------------------------------------------------------------------------------------------------------------------------------------------------------------------------------------------------------------------------------------------------------------------------------------------------------------------------------------------------------------------------------------------------------------------------------------------------------------------------------------------------------------------------------------------------------------------------------------|
| COUNTERS:         Qty.       Price       Total         40"L x 42" H x 22"W                                                                                                                                                                                                                                                                                   | □ VCS B-20 Unit contains:<br>- (6) Shelves<br>- (12) Brackets<br>* Check One<br>White Panel<br>Blue<br>Gray<br>Price: \$2800.00                               | COMPANY NAME COMPANY NAME                                                                                                                                                                                                                                                                                                                                                                                                                                                                                                                                                                                                                                                                                                                                                                                                                                                                                                                                                                                                                                                                                                                                                                                                                                                                                                                                                                                                                                                                                                                                                                                                                                                                                                                                                                                                                                                                                                                                                                                                                                                                                                      |
| OPTIONAL RENTAL ACCESSORIES:         Side Rail (each)       \$85.00         Extra Shelves         (1) shelf & (2) brackets       \$45.00         ALL UNITS INCLUDE:         *STANDARD HEADER COPY         *LIGHTS (Does NOT include outlet)         Custom Graphics & Custom Units are available!         Please call Vista Convention Services for pricing. | □ VCS C-20 Unit con-<br>tains:<br>- Locking Storage Unit<br>- (4) Shelves<br>- (8) Brackets<br>* Check One<br>White Panel<br>Blue<br>Gray<br>Price: \$3400.00 | COMPANY NAME<br>COMPANY NAME                                                                                                                                                                                                                                                                                                                                                                                                                                                                                                                                                                                                                                                                                                                                                                                                                                                                                                                                                                                                                                                                                                                                                                                                                                                                                                                                                                                                                                                                                                                                                                                                                                                                                                                                                                                                                                                                                                                                                                                                                                                                                                   |
| HEADER COPY:                                                                                                                                                                                                                                                                                                                                                 |                                                                                                                                                               | And the second design of the s |