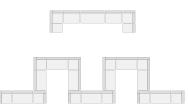

#### BOOTH PACKAGE

8' High Backwall - Blue / Gold / Gold / Blue 3' High Siderail - Blue 7" x 44" Booth ID Sign 1 - 8' Draped Table - Blue 2 - Side Chairs 1 - Wastebasket Aisle Carpet - Gray