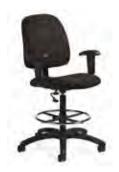

## **STANDARD BOOTH FURNISHINGS & ACCESSORIES ORDER FORM**

| QTY. | DISCOUNT<br>RATES                                                                                                                      | STANDARD<br>RATES         | AMT. | QTY.                                                                                                                     |                                                                                                                                                                             | DISCOUNT<br>RATES                                       | STANDARD<br>RATES                                                     | AMT.         |
|------|----------------------------------------------------------------------------------------------------------------------------------------|---------------------------|------|--------------------------------------------------------------------------------------------------------------------------|-----------------------------------------------------------------------------------------------------------------------------------------------------------------------------|---------------------------------------------------------|-----------------------------------------------------------------------|--------------|
|      | SEATING<br>Upholstered Arm Chair (black only) \$58.70<br>Side Chair (black only)47.40<br>Padded Stool (black only)62.80<br>ACCESSORIES | \$74.00<br>58.70<br>77.80 |      | Circle color: Bl           **IF NO COL          2' x 2          2' x 2          2' x 8                                   | DRAPED DISPLA<br>hite vinyl top & 3 sides<br>ue Black Burgundy I<br>OR IS SELECTED, 1<br>4' x 30"                                                                           | Purple Gray Red<br>SHOW COLORS<br>                      | Teal White                                                            |              |
|      | Cocktail Table (rectangle)                                                                                                             | White Hur<br>15.00ft.     |      | Price includes w<br>Circle color: Bl<br>** <i>IF NO CO</i> .<br>2' x 4<br>2' x 6<br>2' x 8<br>4th Si<br>2' x 4<br>2' x 4 | APED DISPLAY TA<br>hite vinyl top & 3 sides<br>ue Black Burgundy<br><i>LOR IS SELECTED</i><br>' x 42"<br>' x 42"<br>de Drape<br><b>INDRAPED DISPL</b><br>' x 30"<br>' x 30" | Purple Gray Red<br>, SHOW COLOF<br>124.95<br>140.95<br> | Teal White<br><i>S WILL PR</i><br>150.95<br>171.65<br>193.20<br>40.00 | Hunter Green |
| Whit | DRAPED RISERS           te Vinyl           4' One Step           6' One Step           50.90                                           | 52.15<br>62.75            |      | 2' x 4<br>2' x 6                                                                                                         | UNDRAPED DISPL<br>' x 42"<br>' x 42"<br>' x 42"                                                                                                                             |                                                         | 68.35<br>77.60<br>90.50                                               |              |