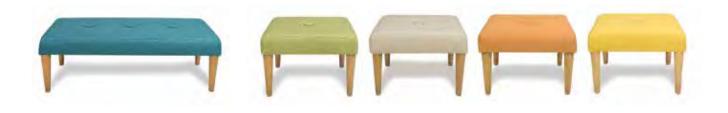

#### BOOTH PACKAGE

8' High Backwall - Blue / Gold / Gold / Blue 3' High Siderail - Blue 7" x 44" Booth ID Sign 1 - 8' Draped Table - Blue 2 - Side Chairs 1 - Wastebasket Aisle Carpet - Gray

## **STANDARD BOOTH FURNISHINGS & ACCESSORIES ORDER FORM**

| QTY. | DISCOUNT<br>RATES                                                                                                                      | STANDARD<br>RATES         | AMT. | QTY.                                                                                                                     |                                                                                                                                                                             | DISCOUNT<br>RATES                                       | STANDARD<br>RATES                                                     | AMT.         |
|------|----------------------------------------------------------------------------------------------------------------------------------------|---------------------------|------|--------------------------------------------------------------------------------------------------------------------------|-----------------------------------------------------------------------------------------------------------------------------------------------------------------------------|---------------------------------------------------------|-----------------------------------------------------------------------|--------------|
|      | SEATING<br>Upholstered Arm Chair (black only) \$58.70<br>Side Chair (black only)47.40<br>Padded Stool (black only)62.80<br>ACCESSORIES | \$74.00<br>58.70<br>77.80 |      | Circle color: Bl           **IF NO COL          2' x 2          2' x 2          2' x 8                                   | DRAPED DISPLA<br>hite vinyl top & 3 sides<br>ue Black Burgundy I<br>OR IS SELECTED, 1<br>4' x 30"                                                                           | Purple Gray Red<br>SHOW COLORS<br>                      | Teal White                                                            |              |
|      | Cocktail Table (rectangle)                                                                                                             | White Hur<br>15.00ft.     |      | Price includes w<br>Circle color: Bl<br>** <i>IF NO CO</i> .<br>2' x 4<br>2' x 6<br>2' x 8<br>4th Si<br>2' x 4<br>2' x 4 | APED DISPLAY TA<br>hite vinyl top & 3 sides<br>ue Black Burgundy<br><i>LOR IS SELECTED</i><br>' x 42"<br>' x 42"<br>de Drape<br><b>INDRAPED DISPL</b><br>' x 30"<br>' x 30" | Purple Gray Red<br>, SHOW COLOF<br>124.95<br>140.95<br> | Teal White<br><i>S WILL PR</i><br>150.95<br>171.65<br>193.20<br>40.00 | Hunter Green |
| Whit | DRAPED RISERS           te Vinyl           4' One Step           6' One Step           50.90                                           | 52.15<br>62.75            |      | 2' x 4<br>2' x 6                                                                                                         | UNDRAPED DISPL<br>' x 42"<br>' x 42"<br>' x 42"                                                                                                                             |                                                         | 68.35<br>77.60<br>90.50                                               |              |