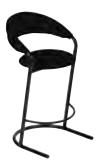

## **STANDARD BOOTH FURNISHINGS & ACCESSORIES ORDER FORM**

| QTY. | DISCOUNT<br>RATES                                                                                                                      | STANDARD<br>RATES         | AMT. | QTY.                                                                                                                     |                                                                                                                                                                             | DISCOUNT<br>RATES                                       | STANDARD<br>RATES                                                     | AMT.         |
|------|----------------------------------------------------------------------------------------------------------------------------------------|---------------------------|------|--------------------------------------------------------------------------------------------------------------------------|-----------------------------------------------------------------------------------------------------------------------------------------------------------------------------|---------------------------------------------------------|-----------------------------------------------------------------------|--------------|
|      | SEATING<br>Upholstered Arm Chair (black only) \$58.70<br>Side Chair (black only)47.40<br>Padded Stool (black only)62.80<br>ACCESSORIES | \$74.00<br>58.70<br>77.80 |      | Circle color: Bl           **IF NO COL          2' x 2          2' x 2          2' x 8                                   | DRAPED DISPLA<br>hite vinyl top & 3 sides<br>ue Black Burgundy I<br>OR IS SELECTED, 1<br>4' x 30"                                                                           | Purple Gray Red<br>SHOW COLORS<br>                      | Teal White                                                            |              |
|      | Cocktail Table (rectangle)                                                                                                             | White Hur<br>15.00ft.     |      | Price includes w<br>Circle color: Bl<br>** <i>IF NO CO</i> .<br>2' x 4<br>2' x 6<br>2' x 8<br>4th Si<br>2' x 4<br>2' x 4 | APED DISPLAY TA<br>hite vinyl top & 3 sides<br>ue Black Burgundy<br><i>LOR IS SELECTED</i><br>' x 42"<br>' x 42"<br>de Drape<br><b>INDRAPED DISPL</b><br>' x 30"<br>' x 30" | Purple Gray Red<br>, SHOW COLOF<br>124.95<br>140.95<br> | Teal White<br><i>S WILL PR</i><br>150.95<br>171.65<br>193.20<br>40.00 | Hunter Green |
| Whit | DRAPED RISERS           te Vinyl           4' One Step           6' One Step           50.90                                           | 52.15<br>62.75            |      | 2' x 4<br>2' x 6                                                                                                         | UNDRAPED DISPL<br>' x 42"<br>' x 42"<br>' x 42"                                                                                                                             |                                                         | 68.35<br>77.60<br>90.50                                               |              |