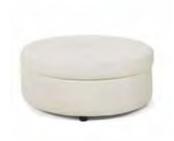

## **STANDARD BOOTH FURNISHINGS & ACCESSORIES ORDER FORM**

| QTY. | DISCOUNT<br>RATES                                                                                                                      | STANDARD<br>RATES         | AMT. | QTY.                                                                                                                     |                                                                                                                                                                             | DISCOUNT<br>RATES                                       | STANDARD<br>RATES                                                     | AMT.         |
|------|----------------------------------------------------------------------------------------------------------------------------------------|---------------------------|------|--------------------------------------------------------------------------------------------------------------------------|-----------------------------------------------------------------------------------------------------------------------------------------------------------------------------|---------------------------------------------------------|-----------------------------------------------------------------------|--------------|
|      | SEATING<br>Upholstered Arm Chair (black only) \$58.70<br>Side Chair (black only)47.40<br>Padded Stool (black only)62.80<br>ACCESSORIES | \$74.00<br>58.70<br>77.80 |      | Circle color: Bl           **IF NO COL          2' x 2          2' x 2          2' x 8                                   | DRAPED DISPLA<br>hite vinyl top & 3 sides<br>ue Black Burgundy I<br>OR IS SELECTED, 1<br>4' x 30"                                                                           | Purple Gray Red<br>SHOW COLORS<br>                      | Teal White                                                            |              |
|      | Cocktail Table (rectangle)                                                                                                             | White Hur<br>15.00ft.     |      | Price includes w<br>Circle color: Bl<br>** <i>IF NO CO</i> .<br>2' x 4<br>2' x 6<br>2' x 8<br>4th Si<br>2' x 4<br>2' x 4 | APED DISPLAY TA<br>hite vinyl top & 3 sides<br>ue Black Burgundy<br><i>LOR IS SELECTED</i><br>' x 42"<br>' x 42"<br>de Drape<br><b>INDRAPED DISPL</b><br>' x 30"<br>' x 30" | Purple Gray Red<br>, SHOW COLOF<br>124.95<br>140.95<br> | Teal White<br><i>S WILL PR</i><br>150.95<br>171.65<br>193.20<br>40.00 | Hunter Green |
| Whit | DRAPED RISERS           te Vinyl           4' One Step           6' One Step           50.90                                           | 52.15<br>62.75            |      | 2' x 4<br>2' x 6                                                                                                         | UNDRAPED DISPL<br>' x 42"<br>' x 42"<br>' x 42"                                                                                                                             |                                                         | 68.35<br>77.60<br>90.50                                               |              |