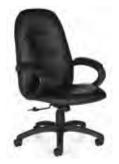

## **STANDARD BOOTH FURNISHINGS & ACCESSORIES ORDER FORM**

| QTY. | DISCOUNT<br>RATES                                                                                                                      | STANDARD<br>RATES         | AMT. | QTY.                                                                                                                     |                                                                                                                                                                             | DISCOUNT<br>RATES                                       | STANDARD<br>RATES                                                     | AMT.         |
|------|----------------------------------------------------------------------------------------------------------------------------------------|---------------------------|------|--------------------------------------------------------------------------------------------------------------------------|-----------------------------------------------------------------------------------------------------------------------------------------------------------------------------|---------------------------------------------------------|-----------------------------------------------------------------------|--------------|
|      | SEATING<br>Upholstered Arm Chair (black only) \$58.70<br>Side Chair (black only)47.40<br>Padded Stool (black only)62.80<br>ACCESSORIES | \$74.00<br>58.70<br>77.80 |      | Circle color: Bl           **IF NO COL          2' x 2          2' x 2          2' x 8                                   | DRAPED DISPLA<br>hite vinyl top & 3 sides<br>ue Black Burgundy I<br>OR IS SELECTED, 1<br>4' x 30"                                                                           | Purple Gray Red<br>SHOW COLORS<br>                      | Teal White                                                            |              |
|      | Cocktail Table (rectangle)                                                                                                             | White Hur<br>15.00ft.     |      | Price includes w<br>Circle color: Bl<br>** <i>IF NO CO</i> .<br>2' x 4<br>2' x 6<br>2' x 8<br>4th Si<br>2' x 4<br>2' x 4 | APED DISPLAY TA<br>hite vinyl top & 3 sides<br>ue Black Burgundy<br><i>LOR IS SELECTED</i><br>' x 42"<br>' x 42"<br>de Drape<br><b>INDRAPED DISPL</b><br>' x 30"<br>' x 30" | Purple Gray Red<br>, SHOW COLOF<br>124.95<br>140.95<br> | Teal White<br><i>S WILL PR</i><br>150.95<br>171.65<br>193.20<br>40.00 | Hunter Green |
| Whit | DRAPED RISERS           te Vinyl           4' One Step           6' One Step           50.90                                           | 52.15<br>62.75            |      | 2' x 4<br>2' x 6                                                                                                         | UNDRAPED DISPL<br>' x 42"<br>' x 42"<br>' x 42"                                                                                                                             |                                                         | 68.35<br>77.60<br>90.50                                               |              |