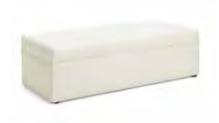

## **STANDARD BOOTH FURNISHINGS & ACCESSORIES ORDER FORM**

| QTY. | DISCOUNT<br>RATES                                                                                                                      | STANDARD<br>RATES         | AMT. | QTY.                                                                                                                     |                                                                                                                                                                             | DISCOUNT<br>RATES                                       | STANDARD<br>RATES                                                     | AMT.         |
|------|----------------------------------------------------------------------------------------------------------------------------------------|---------------------------|------|--------------------------------------------------------------------------------------------------------------------------|-----------------------------------------------------------------------------------------------------------------------------------------------------------------------------|---------------------------------------------------------|-----------------------------------------------------------------------|--------------|
|      | SEATING<br>Upholstered Arm Chair (black only) \$58.70<br>Side Chair (black only)47.40<br>Padded Stool (black only)62.80<br>ACCESSORIES | \$74.00<br>58.70<br>77.80 |      | Circle color: Bl           **IF NO COL          2' x 2          2' x 2          2' x 8                                   | DRAPED DISPLA<br>hite vinyl top & 3 sides<br>ue Black Burgundy I<br>OR IS SELECTED, 1<br>4' x 30"                                                                           | Purple Gray Red<br>SHOW COLORS<br>                      | Teal White                                                            |              |
|      | Cocktail Table (rectangle)                                                                                                             | White Hur<br>15.00ft.     |      | Price includes w<br>Circle color: Bl<br>** <i>IF NO CO</i> .<br>2' x 4<br>2' x 6<br>2' x 8<br>4th Si<br>2' x 4<br>2' x 4 | APED DISPLAY TA<br>hite vinyl top & 3 sides<br>ue Black Burgundy<br><i>LOR IS SELECTED</i><br>' x 42"<br>' x 42"<br>de Drape<br><b>INDRAPED DISPL</b><br>' x 30"<br>' x 30" | Purple Gray Red<br>, SHOW COLOF<br>124.95<br>140.95<br> | Teal White<br><i>S WILL PR</i><br>150.95<br>171.65<br>193.20<br>40.00 | Hunter Green |
| Whit | DRAPED RISERS           te Vinyl           4' One Step           6' One Step           50.90                                           | 52.15<br>62.75            |      | 2' x 4<br>2' x 6                                                                                                         | UNDRAPED DISPL<br>' x 42"<br>' x 42"<br>' x 42"                                                                                                                             |                                                         | 68.35<br>77.60<br>90.50                                               |              |