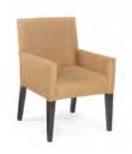

#### BOOTH PACKAGE

8' High Backwall - Blue / Gold / Gold / Blue 3' High Siderail - Blue 7" x 44" Booth ID Sign 1 - 8' Draped Table - Blue 2 - Side Chairs 1 - Wastebasket Aisle Carpet - Gray

## **STANDARD BOOTH FURNISHINGS & ACCESSORIES ORDER FORM**

| QTY. | DISCOUNT<br>RATES                                                                                                                      | STANDARD<br>RATES         | AMT. | QTY.                                                                                                                     |                                                                                                                                                                             | DISCOUNT<br>RATES                                       | STANDARD<br>RATES                                                     | AMT.         |
|------|----------------------------------------------------------------------------------------------------------------------------------------|---------------------------|------|--------------------------------------------------------------------------------------------------------------------------|-----------------------------------------------------------------------------------------------------------------------------------------------------------------------------|---------------------------------------------------------|-----------------------------------------------------------------------|--------------|
|      | SEATING<br>Upholstered Arm Chair (black only) \$58.70<br>Side Chair (black only)47.40<br>Padded Stool (black only)62.80<br>ACCESSORIES | \$74.00<br>58.70<br>77.80 |      | Circle color: Bl           **IF NO COL          2' x 2          2' x 2          2' x 8                                   | DRAPED DISPLA<br>hite vinyl top & 3 sides<br>ue Black Burgundy I<br>OR IS SELECTED, 1<br>4' x 30"                                                                           | Purple Gray Red<br>SHOW COLORS<br>                      | Teal White                                                            |              |
|      | Cocktail Table (rectangle)                                                                                                             | White Hur<br>15.00ft.     |      | Price includes w<br>Circle color: Bl<br>** <i>IF NO CO</i> .<br>2' x 4<br>2' x 6<br>2' x 8<br>4th Si<br>2' x 4<br>2' x 4 | APED DISPLAY TA<br>hite vinyl top & 3 sides<br>ue Black Burgundy<br><i>LOR IS SELECTED</i><br>' x 42"<br>' x 42"<br>de Drape<br><b>INDRAPED DISPL</b><br>' x 30"<br>' x 30" | Purple Gray Red<br>, SHOW COLOF<br>124.95<br>140.95<br> | Teal White<br><i>S WILL PR</i><br>150.95<br>171.65<br>193.20<br>40.00 | Hunter Green |
| Whit | DRAPED RISERS           te Vinyl           4' One Step           6' One Step           50.90                                           | 52.15<br>62.75            |      | 2' x 4<br>2' x 6                                                                                                         | UNDRAPED DISPL<br>' x 42"<br>' x 42"<br>' x 42"                                                                                                                             |                                                         | 68.35<br>77.60<br>90.50                                               |              |