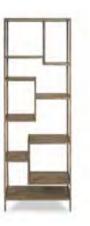

#### BOOTH PACKAGE

8' High Backwall - Blue / Gold / Gold / Blue 3' High Siderail - Blue 7" x 44" Booth ID Sign 1 - 8' Draped Table - Blue 2 - Side Chairs 1 - Wastebasket Aisle Carpet - Gray