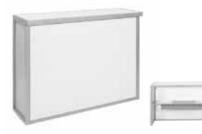

## VCS MODULAR RENTAL UNITS

| <ul> <li>VCS Table-Top Unit contains:         <ul> <li>lighted header</li> <li>1 - 8' draped table</li> <li>DRAFE COLOR: BLUE BLACK BURGUNDY PURPLE GRAY RED TEAL WHITE HUNTER GREEN</li> <li>* Check One</li> <li>White Panel</li> <li>Blue</li> <li>Gray</li> <li>Price: \$575.00</li> </ul> </li> </ul>                                                   | □ VCS A-10 Unit contains:<br>- (3) Shelves<br>- (6) Brackets<br>* Check One<br>White Panel<br>Blue<br>Gray<br>Price: \$1600.00                                | COMPANY NAME                                                                                                                                                                                                                                                                                                                                                                                                                                                                                                                                                                                                                                                                                                                                                                                                                                                                                                                                                                                                                                                                                                                                                                                                                                                                                                                                                                                                                                                                                                                                                                                                                                                                                                                                                                                                                                                                                                                                                                                                                                                                                                                   |
|--------------------------------------------------------------------------------------------------------------------------------------------------------------------------------------------------------------------------------------------------------------------------------------------------------------------------------------------------------------|---------------------------------------------------------------------------------------------------------------------------------------------------------------|--------------------------------------------------------------------------------------------------------------------------------------------------------------------------------------------------------------------------------------------------------------------------------------------------------------------------------------------------------------------------------------------------------------------------------------------------------------------------------------------------------------------------------------------------------------------------------------------------------------------------------------------------------------------------------------------------------------------------------------------------------------------------------------------------------------------------------------------------------------------------------------------------------------------------------------------------------------------------------------------------------------------------------------------------------------------------------------------------------------------------------------------------------------------------------------------------------------------------------------------------------------------------------------------------------------------------------------------------------------------------------------------------------------------------------------------------------------------------------------------------------------------------------------------------------------------------------------------------------------------------------------------------------------------------------------------------------------------------------------------------------------------------------------------------------------------------------------------------------------------------------------------------------------------------------------------------------------------------------------------------------------------------------------------------------------------------------------------------------------------------------|
| COUNTERS:       Qty.       Price       Total         40"L x 42" H x 22"W                                                                                                                                                                                                                                                                                     | □ VCS B-20 Unit contains:<br>- (6) Shelves<br>- (12) Brackets<br>* Check One<br>White Panel<br>Blue<br>Gray<br>Price: \$2800.00                               | COMPANY NAME COMPANY NAME                                                                                                                                                                                                                                                                                                                                                                                                                                                                                                                                                                                                                                                                                                                                                                                                                                                                                                                                                                                                                                                                                                                                                                                                                                                                                                                                                                                                                                                                                                                                                                                                                                                                                                                                                                                                                                                                                                                                                                                                                                                                                                      |
| OPTIONAL RENTAL ACCESSORIES:         Side Rail (each)       \$85.00         Extra Shelves         (1) shelf & (2) brackets       \$45.00         ALL UNITS INCLUDE:         *STANDARD HEADER COPY         *LIGHTS (Does NOT include outlet)         Custom Graphics & Custom Units are available!         Please call Vista Convention Services for pricing. | □ VCS C-20 Unit con-<br>tains:<br>- Locking Storage Unit<br>- (4) Shelves<br>- (8) Brackets<br>* Check One<br>White Panel<br>Blue<br>Gray<br>Price: \$3400.00 | COMPANY NAME<br>COMPANY NAME                                                                                                                                                                                                                                                                                                                                                                                                                                                                                                                                                                                                                                                                                                                                                                                                                                                                                                                                                                                                                                                                                                                                                                                                                                                                                                                                                                                                                                                                                                                                                                                                                                                                                                                                                                                                                                                                                                                                                                                                                                                                                                   |
| HEADER COPY:                                                                                                                                                                                                                                                                                                                                                 |                                                                                                                                                               | And the second design of the s |