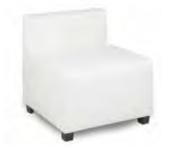

## **STANDARD BOOTH FURNISHINGS & ACCESSORIES ORDER FORM**

| QTY. | DISCOUNT<br>RATES                                                                                                                      | STANDARD<br>RATES         | AMT. | QTY.                                                                                                                     |                                                                                                                                                                             | DISCOUNT<br>RATES                                       | STANDARD<br>RATES                                                     | AMT.         |
|------|----------------------------------------------------------------------------------------------------------------------------------------|---------------------------|------|--------------------------------------------------------------------------------------------------------------------------|-----------------------------------------------------------------------------------------------------------------------------------------------------------------------------|---------------------------------------------------------|-----------------------------------------------------------------------|--------------|
|      | SEATING<br>Upholstered Arm Chair (black only) \$58.70<br>Side Chair (black only)47.40<br>Padded Stool (black only)62.80<br>ACCESSORIES | \$74.00<br>58.70<br>77.80 |      | Circle color: Bl           **IF NO COL          2' x 2          2' x 2          2' x 8                                   | DRAPED DISPLA<br>hite vinyl top & 3 sides<br>ue Black Burgundy I<br>OR IS SELECTED, 1<br>4' x 30"                                                                           | Purple Gray Red<br>SHOW COLORS<br>                      | Teal White                                                            |              |
|      | Cocktail Table (rectangle)                                                                                                             | White Hur<br>15.00ft.     |      | Price includes w<br>Circle color: Bl<br>** <i>IF NO CO</i> .<br>2' x 4<br>2' x 6<br>2' x 8<br>4th Si<br>2' x 4<br>2' x 4 | APED DISPLAY TA<br>hite vinyl top & 3 sides<br>ue Black Burgundy<br><i>LOR IS SELECTED</i><br>' x 42"<br>' x 42"<br>de Drape<br><b>INDRAPED DISPL</b><br>' x 30"<br>' x 30" | Purple Gray Red<br>, SHOW COLOF<br>124.95<br>140.95<br> | Teal White<br><i>S WILL PR</i><br>150.95<br>171.65<br>193.20<br>40.00 | Hunter Green |
| Whit | DRAPED RISERS           te Vinyl           4' One Step           6' One Step           50.90                                           | 52.15<br>62.75            |      | 2' x 4<br>2' x 6                                                                                                         | UNDRAPED DISPL<br>' x 42"<br>' x 42"<br>' x 42"                                                                                                                             |                                                         | 68.35<br>77.60<br>90.50                                               |              |