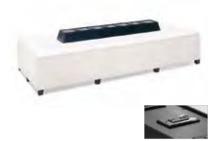

## VCS MODULAR RENTAL UNITS

| <ul> <li>VCS Table-Top Unit contains:         <ul> <li>lighted header</li> <li>1 - 8' draped table</li> <li>DRAFE COLOR: BLUE BLACK BURGUNDY PURPLE GRAY RED TEAL WHITE HUNTER GREEN</li> <li>* Check One</li> <li>White Panel</li> <li>Blue</li> <li>Gray</li> <li>Price: \$575.00</li> </ul> </li> </ul>                                                   | □ VCS A-10 Unit contains:<br>- (3) Shelves<br>- (6) Brackets<br>* Check One<br>White Panel<br>Blue<br>Gray<br>Price: \$1600.00                                | COMPANY NAME                                                                                                                                                                                                                                                                                                                                                                                                                                                                                                                                                                                                                                                                                                                                                                                                                                                                                                                                                                                                                                                                                                                                                                                                                                                                                                                                                                                                                                                                                                                                                                                                                                                                                                                                                                                                                                                                                                                                                                                                                                                                                                                   |
|--------------------------------------------------------------------------------------------------------------------------------------------------------------------------------------------------------------------------------------------------------------------------------------------------------------------------------------------------------------|---------------------------------------------------------------------------------------------------------------------------------------------------------------|--------------------------------------------------------------------------------------------------------------------------------------------------------------------------------------------------------------------------------------------------------------------------------------------------------------------------------------------------------------------------------------------------------------------------------------------------------------------------------------------------------------------------------------------------------------------------------------------------------------------------------------------------------------------------------------------------------------------------------------------------------------------------------------------------------------------------------------------------------------------------------------------------------------------------------------------------------------------------------------------------------------------------------------------------------------------------------------------------------------------------------------------------------------------------------------------------------------------------------------------------------------------------------------------------------------------------------------------------------------------------------------------------------------------------------------------------------------------------------------------------------------------------------------------------------------------------------------------------------------------------------------------------------------------------------------------------------------------------------------------------------------------------------------------------------------------------------------------------------------------------------------------------------------------------------------------------------------------------------------------------------------------------------------------------------------------------------------------------------------------------------|
| COUNTERS:       Qty.       Price       Total         40"L x 42" H x 22"W                                                                                                                                                                                                                                                                                     | □ VCS B-20 Unit contains:<br>- (6) Shelves<br>- (12) Brackets<br>* Check One<br>White Panel<br>Blue<br>Gray<br>Price: \$2800.00                               | COMPANY NAME COMPANY NAME                                                                                                                                                                                                                                                                                                                                                                                                                                                                                                                                                                                                                                                                                                                                                                                                                                                                                                                                                                                                                                                                                                                                                                                                                                                                                                                                                                                                                                                                                                                                                                                                                                                                                                                                                                                                                                                                                                                                                                                                                                                                                                      |
| OPTIONAL RENTAL ACCESSORIES:         Side Rail (each)       \$85.00         Extra Shelves         (1) shelf & (2) brackets       \$45.00         ALL UNITS INCLUDE:         *STANDARD HEADER COPY         *LIGHTS (Does NOT include outlet)         Custom Graphics & Custom Units are available!         Please call Vista Convention Services for pricing. | □ VCS C-20 Unit con-<br>tains:<br>- Locking Storage Unit<br>- (4) Shelves<br>- (8) Brackets<br>* Check One<br>White Panel<br>Blue<br>Gray<br>Price: \$3400.00 | COMPANY NAME<br>COMPANY NAME                                                                                                                                                                                                                                                                                                                                                                                                                                                                                                                                                                                                                                                                                                                                                                                                                                                                                                                                                                                                                                                                                                                                                                                                                                                                                                                                                                                                                                                                                                                                                                                                                                                                                                                                                                                                                                                                                                                                                                                                                                                                                                   |
| HEADER COPY:                                                                                                                                                                                                                                                                                                                                                 |                                                                                                                                                               | And the second design of the s |