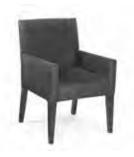

#### BOOTH PACKAGE

8' High Backwall - Blue / Gold / Gold / Blue 3' High Siderail - Blue 7" x 44" Booth ID Sign 1 - 8' Draped Table - Blue 2 - Side Chairs 1 - Wastebasket Aisle Carpet - Gray

## **STANDARD BOOTH FURNISHINGS & ACCESSORIES ORDER FORM**

| QTY. | DISCOUNT<br>RATES                                                                                                                      | STANDARD<br>RATES         | AMT. | QTY.                                                                                                                     |                                                                                                                                                                             | DISCOUNT<br>RATES                                       | STANDARD<br>RATES                                                     | AMT.         |
|------|----------------------------------------------------------------------------------------------------------------------------------------|---------------------------|------|--------------------------------------------------------------------------------------------------------------------------|-----------------------------------------------------------------------------------------------------------------------------------------------------------------------------|---------------------------------------------------------|-----------------------------------------------------------------------|--------------|
|      | SEATING<br>Upholstered Arm Chair (black only) \$58.70<br>Side Chair (black only)47.40<br>Padded Stool (black only)62.80<br>ACCESSORIES | \$74.00<br>58.70<br>77.80 |      | Circle color: Bl           **IF NO COL          2' x 2          2' x 2          2' x 8                                   | DRAPED DISPLA<br>hite vinyl top & 3 sides<br>ue Black Burgundy I<br>OR IS SELECTED, 1<br>4' x 30"                                                                           | Purple Gray Red<br>SHOW COLORS<br>                      | Teal White                                                            |              |
|      | Cocktail Table (rectangle)                                                                                                             | White Hur<br>15.00ft.     |      | Price includes w<br>Circle color: Bl<br>** <i>IF NO CO</i> .<br>2' x 4<br>2' x 6<br>2' x 8<br>4th Si<br>2' x 4<br>2' x 4 | APED DISPLAY TA<br>hite vinyl top & 3 sides<br>ue Black Burgundy<br><i>LOR IS SELECTED</i><br>' x 42"<br>' x 42"<br>de Drape<br><b>INDRAPED DISPL</b><br>' x 30"<br>' x 30" | Purple Gray Red<br>, SHOW COLOF<br>124.95<br>140.95<br> | Teal White<br><i>S WILL PR</i><br>150.95<br>171.65<br>193.20<br>40.00 | Hunter Green |
| Whit | DRAPED RISERS           te Vinyl           4' One Step           6' One Step           50.90                                           | 52.15<br>62.75            |      | 2' x 4<br>2' x 6                                                                                                         | UNDRAPED DISPL<br>' x 42"<br>' x 42"<br>' x 42"                                                                                                                             |                                                         | 68.35<br>77.60<br>90.50                                               |              |