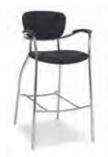

#### BOOTH PACKAGE

8' High Backwall - Blue / Gold / Gold / Blue 3' High Siderail - Blue 7" x 44" Booth ID Sign 1 - 8' Draped Table - Blue 2 - Side Chairs 1 - Wastebasket Aisle Carpet - Gray