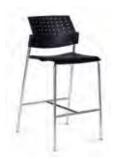

#### BOOTH PACKAGE

8' High Backwall - Blue / Gold / Gold / Blue 3' High Siderail - Blue 7" x 44" Booth ID Sign 1 - 8' Draped Table - Blue 2 - Side Chairs 1 - Wastebasket Aisle Carpet - Gray