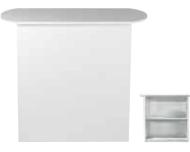

## VCS MODULAR RENTAL UNITS

| <ul> <li>VCS Table-Top Unit contains:         <ul> <li>lighted header</li> <li>1 - 8' draped table</li> <li>DRAFE COLOR: BLUE BLACK BURGUNDY PURPLE GRAY RED TEAL WHITE HUNTER GREEN</li> <li>* Check One</li> <li>White Panel</li> <li>Blue</li> <li>Gray</li> <li>Price: \$575.00</li> </ul> </li> </ul>                                                   | □ VCS A-10 Unit contains:<br>- (3) Shelves<br>- (6) Brackets<br>* Check One<br>White Panel<br>Blue<br>Gray<br>Price: \$1600.00                                | COMPANY NAME                                                                                                                                                                                                                                                                                                                                                                                                                                                                                                                                                                                                                                                                                                                                                                                                                                                                                                                                                                                                                                                                                                                                                                                                                                                                                                                                                                                                                                                                                                                                                                                                                                                                                                                                                                                                                                                                                                                                                                                                                                                                                                                   |
|--------------------------------------------------------------------------------------------------------------------------------------------------------------------------------------------------------------------------------------------------------------------------------------------------------------------------------------------------------------|---------------------------------------------------------------------------------------------------------------------------------------------------------------|--------------------------------------------------------------------------------------------------------------------------------------------------------------------------------------------------------------------------------------------------------------------------------------------------------------------------------------------------------------------------------------------------------------------------------------------------------------------------------------------------------------------------------------------------------------------------------------------------------------------------------------------------------------------------------------------------------------------------------------------------------------------------------------------------------------------------------------------------------------------------------------------------------------------------------------------------------------------------------------------------------------------------------------------------------------------------------------------------------------------------------------------------------------------------------------------------------------------------------------------------------------------------------------------------------------------------------------------------------------------------------------------------------------------------------------------------------------------------------------------------------------------------------------------------------------------------------------------------------------------------------------------------------------------------------------------------------------------------------------------------------------------------------------------------------------------------------------------------------------------------------------------------------------------------------------------------------------------------------------------------------------------------------------------------------------------------------------------------------------------------------|
| COUNTERS:       Qty.       Price       Total         40"L x 42" H x 22"W                                                                                                                                                                                                                                                                                     | □ VCS B-20 Unit contains:<br>- (6) Shelves<br>- (12) Brackets<br>* Check One<br>White Panel<br>Blue<br>Gray<br>Price: \$2800.00                               | COMPANY NAME COMPANY NAME                                                                                                                                                                                                                                                                                                                                                                                                                                                                                                                                                                                                                                                                                                                                                                                                                                                                                                                                                                                                                                                                                                                                                                                                                                                                                                                                                                                                                                                                                                                                                                                                                                                                                                                                                                                                                                                                                                                                                                                                                                                                                                      |
| OPTIONAL RENTAL ACCESSORIES:         Side Rail (each)       \$85.00         Extra Shelves         (1) shelf & (2) brackets       \$45.00         ALL UNITS INCLUDE:         *STANDARD HEADER COPY         *LIGHTS (Does NOT include outlet)         Custom Graphics & Custom Units are available!         Please call Vista Convention Services for pricing. | □ VCS C-20 Unit con-<br>tains:<br>- Locking Storage Unit<br>- (4) Shelves<br>- (8) Brackets<br>* Check One<br>White Panel<br>Blue<br>Gray<br>Price: \$3400.00 | COMPANY NAME<br>COMPANY NAME                                                                                                                                                                                                                                                                                                                                                                                                                                                                                                                                                                                                                                                                                                                                                                                                                                                                                                                                                                                                                                                                                                                                                                                                                                                                                                                                                                                                                                                                                                                                                                                                                                                                                                                                                                                                                                                                                                                                                                                                                                                                                                   |
| HEADER COPY:                                                                                                                                                                                                                                                                                                                                                 |                                                                                                                                                               | And the second design of the s |