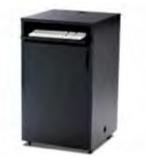

## VCS MODULAR RENTAL UNITS

| <ul> <li>VCS Table-Top Unit contains:         <ul> <li>lighted header</li> <li>1 - 8' draped table</li> <li>DRAFE COLOR: BLUE BLACK BURGUNDY PURPLE GRAY RED TEAL WHITE HUNTER GREEN</li> <li>* Check One</li> <li>White Panel</li> <li>Blue</li> <li>Gray</li> <li>Price: \$575.00</li> </ul> </li> </ul>                                                   | □ VCS A-10 Unit contains:<br>- (3) Shelves<br>- (6) Brackets<br>* Check One<br>White Panel<br>Blue<br>Gray<br>Price: \$1600.00                                | COMPANY NAME                                                                                                                                                                                                                                                                                                                                                                                                                                                                                                                                                                                                                                                                                                                                                                                                                                                                                                                                                                                                                                                                                                                                                                                                                                                                                                                                                                                                                                                                                                                                                                                                                                                                                                                                                                                                                                                                                                                                                                                                                                                                                                                   |
|--------------------------------------------------------------------------------------------------------------------------------------------------------------------------------------------------------------------------------------------------------------------------------------------------------------------------------------------------------------|---------------------------------------------------------------------------------------------------------------------------------------------------------------|--------------------------------------------------------------------------------------------------------------------------------------------------------------------------------------------------------------------------------------------------------------------------------------------------------------------------------------------------------------------------------------------------------------------------------------------------------------------------------------------------------------------------------------------------------------------------------------------------------------------------------------------------------------------------------------------------------------------------------------------------------------------------------------------------------------------------------------------------------------------------------------------------------------------------------------------------------------------------------------------------------------------------------------------------------------------------------------------------------------------------------------------------------------------------------------------------------------------------------------------------------------------------------------------------------------------------------------------------------------------------------------------------------------------------------------------------------------------------------------------------------------------------------------------------------------------------------------------------------------------------------------------------------------------------------------------------------------------------------------------------------------------------------------------------------------------------------------------------------------------------------------------------------------------------------------------------------------------------------------------------------------------------------------------------------------------------------------------------------------------------------|
| COUNTERS:       Qty.       Price       Total         40"L x 42" H x 22"W                                                                                                                                                                                                                                                                                     | □ VCS B-20 Unit contains:<br>- (6) Shelves<br>- (12) Brackets<br>* Check One<br>White Panel<br>Blue<br>Gray<br>Price: \$2800.00                               | COMPANY NAME COMPANY NAME                                                                                                                                                                                                                                                                                                                                                                                                                                                                                                                                                                                                                                                                                                                                                                                                                                                                                                                                                                                                                                                                                                                                                                                                                                                                                                                                                                                                                                                                                                                                                                                                                                                                                                                                                                                                                                                                                                                                                                                                                                                                                                      |
| OPTIONAL RENTAL ACCESSORIES:         Side Rail (each)       \$85.00         Extra Shelves         (1) shelf & (2) brackets       \$45.00         ALL UNITS INCLUDE:         *STANDARD HEADER COPY         *LIGHTS (Does NOT include outlet)         Custom Graphics & Custom Units are available!         Please call Vista Convention Services for pricing. | □ VCS C-20 Unit con-<br>tains:<br>- Locking Storage Unit<br>- (4) Shelves<br>- (8) Brackets<br>* Check One<br>White Panel<br>Blue<br>Gray<br>Price: \$3400.00 | COMPANY NAME<br>COMPANY NAME                                                                                                                                                                                                                                                                                                                                                                                                                                                                                                                                                                                                                                                                                                                                                                                                                                                                                                                                                                                                                                                                                                                                                                                                                                                                                                                                                                                                                                                                                                                                                                                                                                                                                                                                                                                                                                                                                                                                                                                                                                                                                                   |
| HEADER COPY:                                                                                                                                                                                                                                                                                                                                                 |                                                                                                                                                               | And the second design of the s |