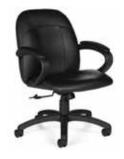

## **STANDARD BOOTH FURNISHINGS & ACCESSORIES ORDER FORM**

| QTY. | DISCOUNT<br>RATES                                                                                                                      | STANDARD<br>RATES         | AMT. | QTY.                                                                                                                     |                                                                                                                                                                             | DISCOUNT<br>RATES                                       | STANDARD<br>RATES                                                     | AMT.         |
|------|----------------------------------------------------------------------------------------------------------------------------------------|---------------------------|------|--------------------------------------------------------------------------------------------------------------------------|-----------------------------------------------------------------------------------------------------------------------------------------------------------------------------|---------------------------------------------------------|-----------------------------------------------------------------------|--------------|
|      | SEATING<br>Upholstered Arm Chair (black only) \$58.70<br>Side Chair (black only)47.40<br>Padded Stool (black only)62.80<br>ACCESSORIES | \$74.00<br>58.70<br>77.80 |      | Circle color: Bl           **IF NO COL          2' x 2          2' x 2          2' x 8                                   | DRAPED DISPLA<br>hite vinyl top & 3 sides<br>ue Black Burgundy I<br>OR IS SELECTED, 1<br>4' x 30"                                                                           | Purple Gray Red<br>SHOW COLORS<br>                      | Teal White                                                            |              |
|      | Cocktail Table (rectangle)                                                                                                             | White Hur<br>15.00ft.     |      | Price includes w<br>Circle color: Bl<br>** <i>IF NO CO</i> .<br>2' x 4<br>2' x 6<br>2' x 8<br>4th Si<br>2' x 4<br>2' x 4 | APED DISPLAY TA<br>hite vinyl top & 3 sides<br>ue Black Burgundy<br><i>LOR IS SELECTED</i><br>' x 42"<br>' x 42"<br>de Drape<br><b>INDRAPED DISPL</b><br>' x 30"<br>' x 30" | Purple Gray Red<br>, SHOW COLOF<br>124.95<br>140.95<br> | Teal White<br><i>S WILL PR</i><br>150.95<br>171.65<br>193.20<br>40.00 | Hunter Green |
| Whit | DRAPED RISERS           te Vinyl           4' One Step           6' One Step           50.90                                           | 52.15<br>62.75            |      | 2' x 4<br>2' x 6                                                                                                         | UNDRAPED DISPL<br>' x 42"<br>' x 42"<br>' x 42"                                                                                                                             |                                                         | 68.35<br>77.60<br>90.50                                               |              |