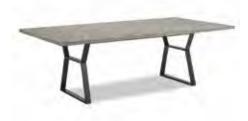

#### BOOTH PACKAGE

8' High Backwall - Blue / Gold / Gold / Blue 3' High Siderail - Blue 7" x 44" Booth ID Sign 1 - 8' Draped Table - Blue 2 - Side Chairs 1 - Wastebasket Aisle Carpet - Gray