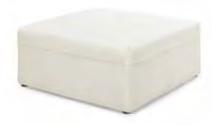

## **STANDARD BOOTH FURNISHINGS & ACCESSORIES ORDER FORM**

| QTY. | DISCOUNT<br>RATES                                                                                                                      | STANDARD<br>RATES         | AMT. | QTY.                                                                                                                     |                                                                                                                                                                             | DISCOUNT<br>RATES                                       | STANDARD<br>RATES                                                     | AMT.         |
|------|----------------------------------------------------------------------------------------------------------------------------------------|---------------------------|------|--------------------------------------------------------------------------------------------------------------------------|-----------------------------------------------------------------------------------------------------------------------------------------------------------------------------|---------------------------------------------------------|-----------------------------------------------------------------------|--------------|
|      | SEATING<br>Upholstered Arm Chair (black only) \$58.70<br>Side Chair (black only)47.40<br>Padded Stool (black only)62.80<br>ACCESSORIES | \$74.00<br>58.70<br>77.80 |      | Circle color: Bl           **IF NO COL          2' x 2          2' x 2          2' x 8                                   | DRAPED DISPLA<br>hite vinyl top & 3 sides<br>ue Black Burgundy I<br>OR IS SELECTED, 1<br>4' x 30"                                                                           | Purple Gray Red<br>SHOW COLORS<br>                      | Teal White                                                            |              |
|      | Cocktail Table (rectangle)                                                                                                             | White Hur<br>15.00ft.     |      | Price includes w<br>Circle color: Bl<br>** <i>IF NO CO</i> .<br>2' x 4<br>2' x 6<br>2' x 8<br>4th Si<br>2' x 4<br>2' x 4 | APED DISPLAY TA<br>hite vinyl top & 3 sides<br>ue Black Burgundy<br><i>LOR IS SELECTED</i><br>' x 42"<br>' x 42"<br>de Drape<br><b>INDRAPED DISPL</b><br>' x 30"<br>' x 30" | Purple Gray Red<br>, SHOW COLOF<br>124.95<br>140.95<br> | Teal White<br><i>S WILL PR</i><br>150.95<br>171.65<br>193.20<br>40.00 | Hunter Green |
| Whit | DRAPED RISERS           te Vinyl           4' One Step           6' One Step           50.90                                           | 52.15<br>62.75            |      | 2' x 4<br>2' x 6                                                                                                         | UNDRAPED DISPL<br>' x 42"<br>' x 42"<br>' x 42"                                                                                                                             |                                                         | 68.35<br>77.60<br>90.50                                               |              |