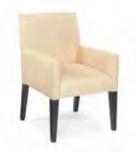

#### BOOTH PACKAGE

8' High Backwall - Blue / Gold / Gold / Blue 3' High Siderail - Blue 7" x 44" Booth ID Sign 1 - 8' Draped Table - Blue 2 - Side Chairs 1 - Wastebasket Aisle Carpet - Gray

## **STANDARD BOOTH FURNISHINGS & ACCESSORIES ORDER FORM**

| QTY. | DISCOUNT<br>RATES                                                                                                                      | STANDARD<br>RATES         | AMT. | QTY.                                                                                                                     |                                                                                                                                                                             | DISCOUNT<br>RATES                                       | STANDARD<br>RATES                                                     | AMT.         |
|------|----------------------------------------------------------------------------------------------------------------------------------------|---------------------------|------|--------------------------------------------------------------------------------------------------------------------------|-----------------------------------------------------------------------------------------------------------------------------------------------------------------------------|---------------------------------------------------------|-----------------------------------------------------------------------|--------------|
|      | SEATING<br>Upholstered Arm Chair (black only) \$58.70<br>Side Chair (black only)47.40<br>Padded Stool (black only)62.80<br>ACCESSORIES | \$74.00<br>58.70<br>77.80 |      | Circle color: Bl           **IF NO COL          2' x 2          2' x 2          2' x 8                                   | DRAPED DISPLA<br>hite vinyl top & 3 sides<br>ue Black Burgundy I<br>OR IS SELECTED, 1<br>4' x 30"                                                                           | Purple Gray Red<br>SHOW COLORS<br>                      | Teal White                                                            |              |
|      | Cocktail Table (rectangle)                                                                                                             | White Hur<br>15.00ft.     |      | Price includes w<br>Circle color: Bl<br>** <i>IF NO CO</i> .<br>2' x 4<br>2' x 6<br>2' x 8<br>4th Si<br>2' x 4<br>2' x 4 | APED DISPLAY TA<br>hite vinyl top & 3 sides<br>ue Black Burgundy<br><i>LOR IS SELECTED</i><br>' x 42"<br>' x 42"<br>de Drape<br><b>INDRAPED DISPL</b><br>' x 30"<br>' x 30" | Purple Gray Red<br>, SHOW COLOF<br>124.95<br>140.95<br> | Teal White<br><i>S WILL PR</i><br>150.95<br>171.65<br>193.20<br>40.00 | Hunter Green |
| Whit | DRAPED RISERS           te Vinyl           4' One Step           6' One Step           50.90                                           | 52.15<br>62.75            |      | 2' x 4<br>2' x 6                                                                                                         | UNDRAPED DISPL<br>' x 42"<br>' x 42"<br>' x 42"                                                                                                                             |                                                         | 68.35<br>77.60<br>90.50                                               |              |