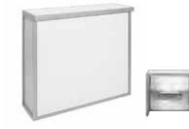

## VCS MODULAR RENTAL UNITS

| <ul> <li>VCS Table-Top Unit contains:         <ul> <li>lighted header</li> <li>1 - 8' draped table</li> <li>DRAFE COLOR: BLUE BLACK BURGUNDY PURPLE GRAY RED TEAL WHITE HUNTER GREEN</li> <li>* Check One</li> <li>White Panel</li> <li>Blue</li> <li>Gray</li> <li>Price: \$575.00</li> </ul> </li> </ul>                                                   | □ VCS A-10 Unit contains:<br>- (3) Shelves<br>- (6) Brackets<br>* Check One<br>White Panel<br>Blue<br>Gray<br>Price: \$1600.00                                | COMPANY NAME                                                                                                                                                                                                                                                                                                                                                                                                                                                                                                                                                                                                                                                                                                                                                                                                                                                                                                                                                                                                                                                                                                                                                                                                                                                                                                                                                                                                                                                                                                                                                                                                                                                                                                                                                                                                                                                                                                                                                                                                                                                                                                                   |
|--------------------------------------------------------------------------------------------------------------------------------------------------------------------------------------------------------------------------------------------------------------------------------------------------------------------------------------------------------------|---------------------------------------------------------------------------------------------------------------------------------------------------------------|--------------------------------------------------------------------------------------------------------------------------------------------------------------------------------------------------------------------------------------------------------------------------------------------------------------------------------------------------------------------------------------------------------------------------------------------------------------------------------------------------------------------------------------------------------------------------------------------------------------------------------------------------------------------------------------------------------------------------------------------------------------------------------------------------------------------------------------------------------------------------------------------------------------------------------------------------------------------------------------------------------------------------------------------------------------------------------------------------------------------------------------------------------------------------------------------------------------------------------------------------------------------------------------------------------------------------------------------------------------------------------------------------------------------------------------------------------------------------------------------------------------------------------------------------------------------------------------------------------------------------------------------------------------------------------------------------------------------------------------------------------------------------------------------------------------------------------------------------------------------------------------------------------------------------------------------------------------------------------------------------------------------------------------------------------------------------------------------------------------------------------|
| COUNTERS:       Qty.       Price       Total         40"L x 42" H x 22"W                                                                                                                                                                                                                                                                                     | □ VCS B-20 Unit contains:<br>- (6) Shelves<br>- (12) Brackets<br>* Check One<br>White Panel<br>Blue<br>Gray<br>Price: \$2800.00                               | COMPANY NAME COMPANY NAME                                                                                                                                                                                                                                                                                                                                                                                                                                                                                                                                                                                                                                                                                                                                                                                                                                                                                                                                                                                                                                                                                                                                                                                                                                                                                                                                                                                                                                                                                                                                                                                                                                                                                                                                                                                                                                                                                                                                                                                                                                                                                                      |
| OPTIONAL RENTAL ACCESSORIES:         Side Rail (each)       \$85.00         Extra Shelves         (1) shelf & (2) brackets       \$45.00         ALL UNITS INCLUDE:         *STANDARD HEADER COPY         *LIGHTS (Does NOT include outlet)         Custom Graphics & Custom Units are available!         Please call Vista Convention Services for pricing. | □ VCS C-20 Unit con-<br>tains:<br>- Locking Storage Unit<br>- (4) Shelves<br>- (8) Brackets<br>* Check One<br>White Panel<br>Blue<br>Gray<br>Price: \$3400.00 | COMPANY NAME<br>COMPANY NAME                                                                                                                                                                                                                                                                                                                                                                                                                                                                                                                                                                                                                                                                                                                                                                                                                                                                                                                                                                                                                                                                                                                                                                                                                                                                                                                                                                                                                                                                                                                                                                                                                                                                                                                                                                                                                                                                                                                                                                                                                                                                                                   |
| HEADER COPY:                                                                                                                                                                                                                                                                                                                                                 |                                                                                                                                                               | And the second design of the s |