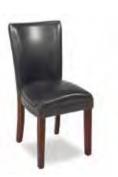

#### BOOTH PACKAGE

8' High Backwall - Blue / Gold / Gold / Blue 3' High Siderail - Blue 7" x 44" Booth ID Sign 1 - 8' Draped Table - Blue 2 - Side Chairs 1 - Wastebasket Aisle Carpet - Gray

## **STANDARD BOOTH FURNISHINGS & ACCESSORIES ORDER FORM**

| QTY. | DISCOUNT<br>RATES                                                                                                                      | STANDARD<br>RATES         | AMT. | QTY.                                                                                                                     |                                                                                                                                                                             | DISCOUNT<br>RATES                                       | STANDARD<br>RATES                                                     | AMT.         |
|------|----------------------------------------------------------------------------------------------------------------------------------------|---------------------------|------|--------------------------------------------------------------------------------------------------------------------------|-----------------------------------------------------------------------------------------------------------------------------------------------------------------------------|---------------------------------------------------------|-----------------------------------------------------------------------|--------------|
|      | SEATING<br>Upholstered Arm Chair (black only) \$58.70<br>Side Chair (black only)47.40<br>Padded Stool (black only)62.80<br>ACCESSORIES | \$74.00<br>58.70<br>77.80 |      | Circle color: Bl           **IF NO COL          2' x 2          2' x 2          2' x 8                                   | DRAPED DISPLA<br>hite vinyl top & 3 sides<br>ue Black Burgundy I<br>OR IS SELECTED, 1<br>4' x 30"                                                                           | Purple Gray Red<br>SHOW COLORS<br>                      | Teal White                                                            |              |
|      | Cocktail Table (rectangle)                                                                                                             | White Hur<br>15.00ft.     |      | Price includes w<br>Circle color: Bl<br>** <i>IF NO CO</i> .<br>2' x 4<br>2' x 6<br>2' x 8<br>4th Si<br>2' x 4<br>2' x 4 | APED DISPLAY TA<br>hite vinyl top & 3 sides<br>ue Black Burgundy<br><i>LOR IS SELECTED</i><br>' x 42"<br>' x 42"<br>de Drape<br><b>INDRAPED DISPL</b><br>' x 30"<br>' x 30" | Purple Gray Red<br>, SHOW COLOF<br>124.95<br>140.95<br> | Teal White<br><i>S WILL PR</i><br>150.95<br>171.65<br>193.20<br>40.00 | Hunter Green |
| Whit | DRAPED RISERS           te Vinyl           4' One Step           6' One Step           50.90                                           | 52.15<br>62.75            |      | 2' x 4<br>2' x 6                                                                                                         | UNDRAPED DISPL<br>' x 42"<br>' x 42"<br>' x 42"                                                                                                                             |                                                         | 68.35<br>77.60<br>90.50                                               |              |