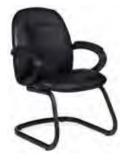

## **STANDARD BOOTH FURNISHINGS & ACCESSORIES ORDER FORM**

| QTY. | DISCOUNT<br>RATES                                                                                                                      | STANDARD<br>RATES         | AMT. | QTY.                                                                                                                     |                                                                                                                                                                             | DISCOUNT<br>RATES                                       | STANDARD<br>RATES                                                     | AMT.         |
|------|----------------------------------------------------------------------------------------------------------------------------------------|---------------------------|------|--------------------------------------------------------------------------------------------------------------------------|-----------------------------------------------------------------------------------------------------------------------------------------------------------------------------|---------------------------------------------------------|-----------------------------------------------------------------------|--------------|
|      | SEATING<br>Upholstered Arm Chair (black only) \$58.70<br>Side Chair (black only)47.40<br>Padded Stool (black only)62.80<br>ACCESSORIES | \$74.00<br>58.70<br>77.80 |      | Circle color: Bl           **IF NO COL          2' x 2          2' x 2          2' x 8                                   | DRAPED DISPLA<br>hite vinyl top & 3 sides<br>ue Black Burgundy I<br>OR IS SELECTED, 1<br>4' x 30"                                                                           | Purple Gray Red<br>SHOW COLORS<br>                      | Teal White                                                            |              |
|      | Cocktail Table (rectangle)                                                                                                             | White Hur<br>15.00ft.     |      | Price includes w<br>Circle color: Bl<br>** <i>IF NO CO</i> .<br>2' x 4<br>2' x 6<br>2' x 8<br>4th Si<br>2' x 4<br>2' x 4 | APED DISPLAY TA<br>hite vinyl top & 3 sides<br>ue Black Burgundy<br><i>LOR IS SELECTED</i><br>' x 42"<br>' x 42"<br>de Drape<br><b>INDRAPED DISPL</b><br>' x 30"<br>' x 30" | Purple Gray Red<br>, SHOW COLOF<br>124.95<br>140.95<br> | Teal White<br><i>S WILL PR</i><br>150.95<br>171.65<br>193.20<br>40.00 | Hunter Green |
| Whit | DRAPED RISERS           te Vinyl           4' One Step           6' One Step           50.90                                           | 52.15<br>62.75            |      | 2' x 4<br>2' x 6                                                                                                         | UNDRAPED DISPL<br>' x 42"<br>' x 42"<br>' x 42"                                                                                                                             |                                                         | 68.35<br>77.60<br>90.50                                               |              |